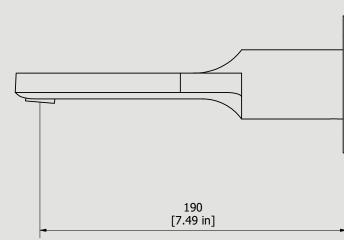

## AA320\_22

Description

Wall mounted spout

Dimensions

| Cartridge<br>- | Threaded fittin<br>Treaded fit | Threaded fitting Treaded fitting G1/2" male |                  |  |
|----------------|--------------------------------|---------------------------------------------|------------------|--|
| Aerator        | Flow Rate (+/-1                | Flow Rate (+/-10%)                          |                  |  |
| M24x1          | 1 BAR<br>4.5 l\min             | 2 BAR<br>5 I\min                            | 3 BAR<br>5 I\min |  |
| Production     | Material                       |                                             |                  |  |

f 
P

| Parts list |            |                                             |   |     |  |
|------------|------------|---------------------------------------------|---|-----|--|
| ITEMS      | CODE       | DESCRIPTION                                 |   | QTÀ |  |
| 1          | CP2310CC-2 | Preassembled wall mounted spout             | F | 1   |  |
| 1.1        | CC0002310  | Spout Ø43 41.8 L205.5                       | F | 1   |  |
| 1.2        | AQ0013390  | Perlator NP slim M24x1 1.5 GPM (40.8356.01) |   | 1   |  |
| 1.3        | AQ0006649  | Grubscrew M4x8 cone point                   | - | 1   |  |
| 1.4        | AQ0001360  | OR 11.91x2.62 NBR 70 SH                     | - | 2   |  |
| 1.5        | AQ0010435  | Teflon ring Ø19,9 x 5                       | - | 1   |  |
| 1.6        | AS0010397  | Linking piece for spout G1/2"               | G | 1   |  |
| 1.7        | AQ0004630  | OR 17.16x1.78 NBR 70 SH                     | - | 1   |  |
| 2          | AC0018080  | Plate 85X85 x2 Ø43.5                        | F | 1   |  |
| 3          | AQ0015829  | Rubber packing double-sided tape 75x75x8x1  | - | 1   |  |