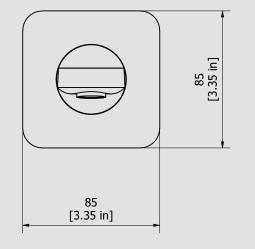

f 
P

| Parts list |            |                                             |   |     |  |
|------------|------------|---------------------------------------------|---|-----|--|
| ITEMS      | CODE       | DESCRIPTION                                 |   | QTÀ |  |
| 1          | CP2310CC-2 | Preassembled wall mounted spout             | F | 1   |  |
| 1.1        | CC0002310  | Spout Ø43 41.8 L205.5                       | F | 1   |  |
| 1.2        | AQ0013390  | Perlator NP slim M24x1 1.5 GPM (40.8356.01) |   | 1   |  |
| 1.3        | AQ0006649  | Grubscrew M4x8 cone point                   | - | 1   |  |
| 1.4        | AQ0001360  | OR 11.91x2.62 NBR 70 SH                     | - | 2   |  |
| 1.5        | AQ0010435  | Teflon ring Ø19,9 x 5                       | - | 1   |  |
| 1.6        | AS0010397  | Linking piece for spout G1/2"               | G | 1   |  |
| 1.7        | AQ0004630  | OR 17.16x1.78 NBR 70 SH                     | - | 1   |  |
| 2          | AC0018080  | Plate 85X85 x2 Ø43.5                        | F | 1   |  |
| 3          | AQ0015829  | Rubber packing double-sided tape 75x75x8x1  | - | 1   |  |