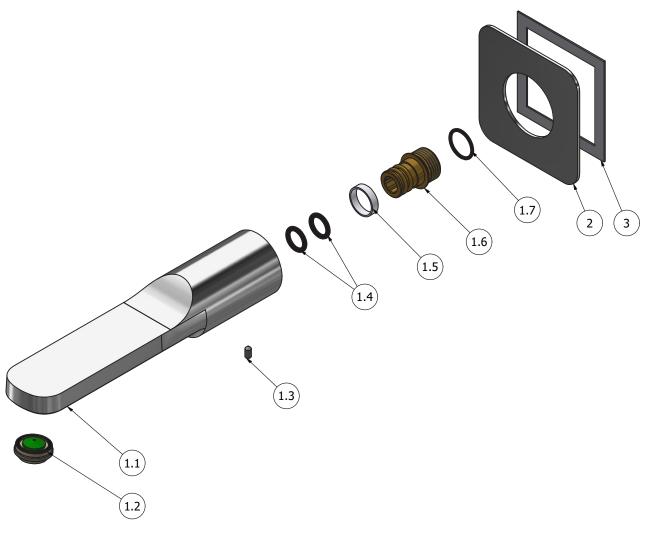

f 
P

| Parts list |            |                                             |   |     |  |
|------------|------------|---------------------------------------------|---|-----|--|
| ITEMS      | CODE       | DESCRIPTION                                 |   | QTÀ |  |
| 1          | CP2310CC-2 | Preassembled wall mounted spout             | F | 1   |  |
| 1.1        | CC0002310  | Spout Ø43 41.8 L205.5                       | F | 1   |  |
| 1.2        | AQ0013390  | Perlator NP slim M24x1 1.5 GPM (40.8356.01) |   | 1   |  |
| 1.3        | AQ0006649  | Grubscrew M4x8 cone point                   | - | 1   |  |
| 1.4        | AQ0001360  | OR 11.91x2.62 NBR 70 SH                     | - | 2   |  |
| 1.5        | AQ0010435  | Teflon ring Ø19,9 x 5                       | - | 1   |  |
| 1.6        | AS0010397  | Linking piece for spout G1/2"               | G | 1   |  |
| 1.7        | AQ0004630  | OR 17.16x1.78 NBR 70 SH                     | - | 1   |  |
| 2          | AC0018080  | Plate 85X85 x2 Ø43.5                        | F | 1   |  |
| 3          | AQ0015829  | Rubber packing double-sided tape 75x75x8x1  | - | 1   |  |