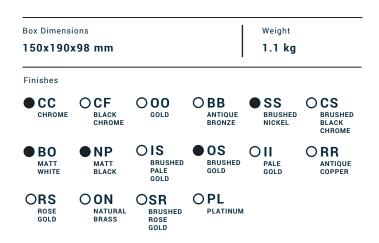

Collection

# TAAAC

Article

## AA320\_22

Description

Wall mounted spout





Dimensions





| Cartridge<br>- | Threaded fittin<br>Treaded fit | Threaded fitting Treaded fitting G1/2" male |                  |  |
|----------------|--------------------------------|---------------------------------------------|------------------|--|
| Aerator        | Flow Rate (+/-1                | Flow Rate (+/-10%)                          |                  |  |
| M24x1          | 1 BAR<br>4.5 l\min             | 2 BAR<br>5 I\min                            | 3 BAR<br>5 I\min |  |
| Production     | Material                       |                                             |                  |  |

#### Main body is a single casted pieces

BRASS According to CuZn35Pb2AL-B (CB752S) Max Lead content: 1.36%



IB RUBINETTERIE s.p.a via dei Pianotti 3/5 25068 Sarezzo (BS) - Ital