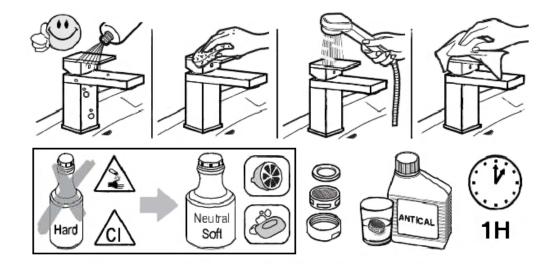

#### Cleaning

We recommanded cleaning the finish surfaces with water and soap, using a soft cloth. Do not use detergents that cointain hydrochloric acid or abrasive substances.

**IB RUBINETTERIE** s.p.a via dei Pianotti 3/5 25068 Sarezzo (BS) - Italy -