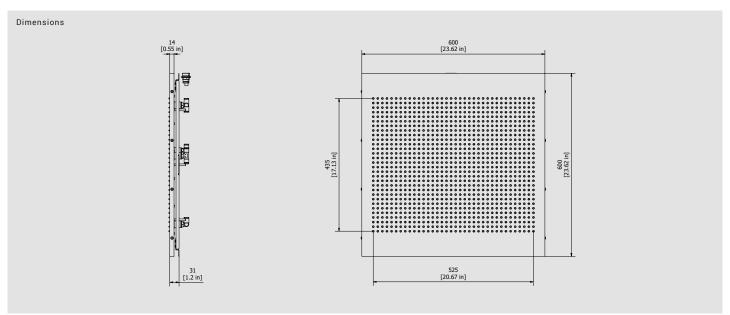

### Semi-built in showerhead with rain

Cartridge
- Threaded fitting
Threaded fitting G1/2" M

Aerator
- Flow Rate (+/-10%)
- 1 BAR 2 BAR 3 BAR 15 I\m 19 I\m 22 I\m

Main body is a single casted pieces

Material