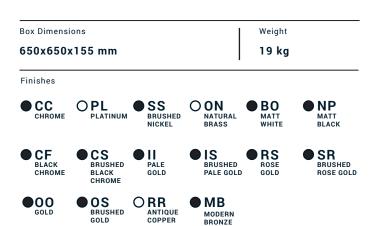

Collection

# **AQUARIVA**

Article

### AV620

Description

### Semi-built in showerhead with rain

Cartridge
- Threaded fitting
Threaded fitting G1/2" M

Aerator
- Flow Rate (+/-10%)
- 1 BAR 2 BAR 3 BAR 15 I\m 19 I\m 22 I\m

Main body is a single casted pieces

Material

BRASS

According to CuZn35Pb2Al-B (CB752S)

Max Lead content: 1.36%

Production

Parts list

Shower head 600x600 rain

Screw M4x10 TB with flange Ø9.3

Shower head supply connection