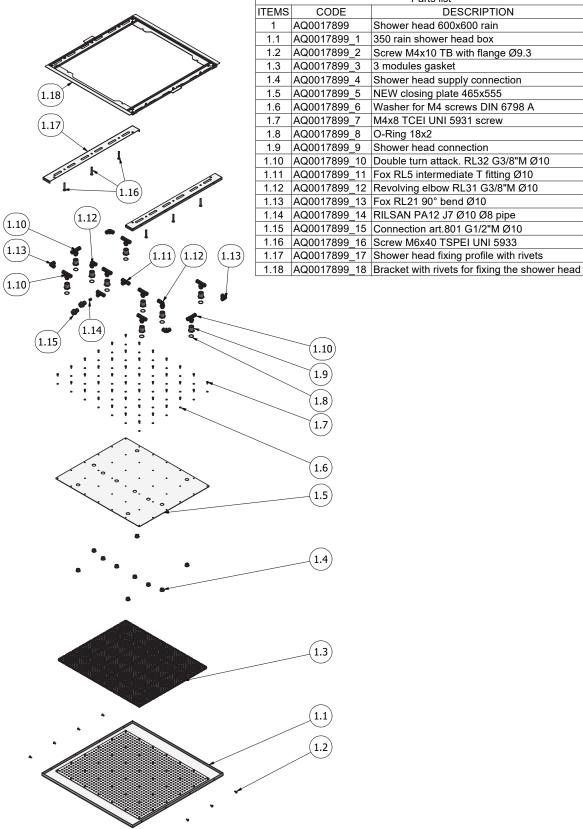

BRASS

According to CuZn35Pb2Al-B (CB752S)

Max Lead content: 1.36%

Production

Parts list

Shower head 600x600 rain

Screw M4x10 TB with flange Ø9.3

Shower head supply connection

Washer for M4 screws DIN 6798 A

NEW closing plate 465x555

M4x8 TCEI UNI 5931 screw

Shower head connection

350 rain shower head box

3 modules gasket

O-Ring 18x2

DESCRIPTION

QTÀ

1

1

8

10 10

1

42 42

10

10

8

2

2

4

1

2

6

2

1