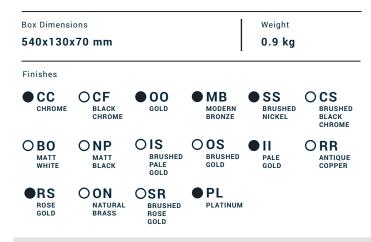

Collection

### **BELMONDO**

Article

#### **BL006**

Description

Towel holder

Dimensions

via dei Pianotti 3/5 25068 Sarezzo (BS) - Italy -

T. +39 030 802101 F. +39 030 803097 info@weareib.it

capitale sociale . €420.000,00 i.v.

www.weareib.it 🖸 f 🖓