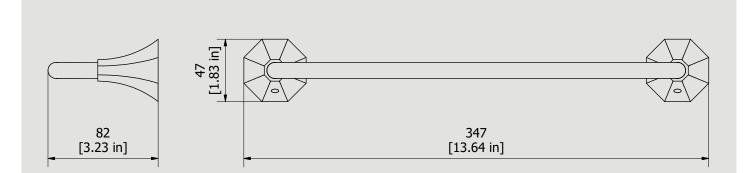

#### **BL006**

Description

Towel holder

Dimensions

via dei Pianotti 3/5 25068 Sarezzo (BS) - Italy -

T. +39 030 802101 F. +39 030 803097 info@weareib.it

capitale sociale . €420.000,00 i.v.

www.weareib.it 🖸 f 🖓