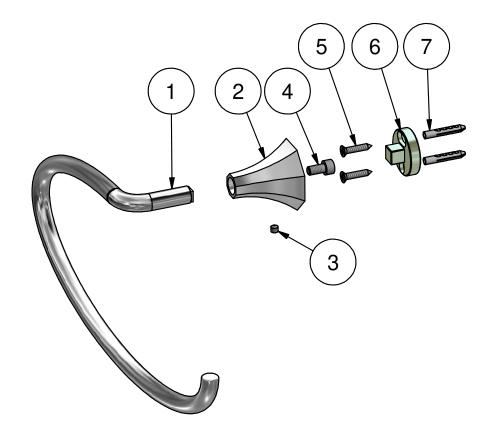

Max Lead content: 2.5%

**७** f 𝒫

| Parts list |           |                          |    |
|------------|-----------|--------------------------|----|
| ELEM       | CODE      | DESCRIPTION              | QT |
| 1          | AC0010608 | Rod Ø12 L300 H120        | 1  |
| 2          | AQ0010640 | Wall attachment 46.5 H45 | 1  |
| 3          | AQ0001100 | Grubscrew M5x5           | 1  |
| 4          | AQ0010630 | Inox screw M6x12         | 1  |
| 5          | AQ0010626 | Inox screw 4.5x50        | 2  |
| 6          | AC0011886 | Fixing piece Ø32.7 H17.5 | 1  |
| 7          | AQ0010660 | Rawplug Ø8               | 2  |