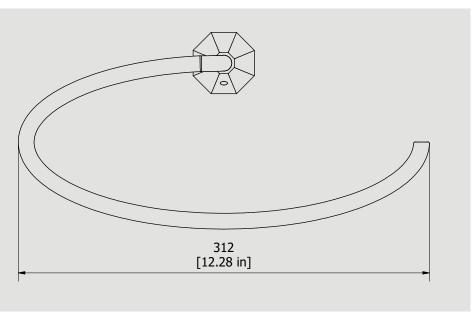

## Ring towel holder

**Box Dimensions** Weight 425x188x98 mm 1 kg Finishes CC OCF 00 MB SS OCS BRUSHED BLACK CHROME MODERN BRONZE BRUSHED NICKEL CHROME GOLD OOS OIS  $\bigcirc$  BO ONP Ш ORR BRUSHED PALE GOLD BRUSHED GOLD ANTIQUE COPPER PL RS OON OSR BRUSHED ROSE GOLD ROSE GOLD NATURAL BRASS PLATINUM