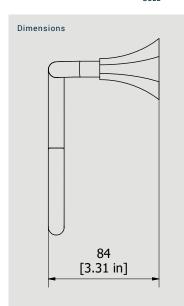

## Ring towel holder

**Box Dimensions** Weight 425x188x98 mm 1 kg Finishes CC OCF 00 MB SS OCS BRUSHED BLACK CHROME MODERN BRONZE BRUSHED NICKEL CHROME GOLD OOS OIS  $\bigcirc$  BO ONP Ш ORR BRUSHED PALE GOLD BRUSHED GOLD ANTIQUE COPPER PL RS OON OSR BRUSHED ROSE GOLD ROSE GOLD NATURAL BRASS PLATINUM