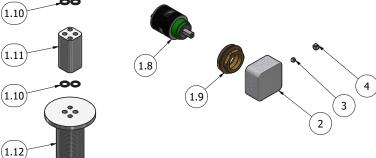

### Monohole washbasin hydroprogressive mixer

**Box Dimensions** Weight 360x220x150 mm 3.0 kg

Finishes

● CC CHROME

ORR ANTIQUE COPPER

Ø25 progressive cartridge

Inox hoses G1/2" female 450mms

Aerator

Flow Rate (+/-10%) 1 BAR

M16.5x1

3 I\m

2 BAR 3.8 l\m 3 BAR 3.8 l\m

Production

Material

Main body is a machined from a solid pieces

**BRASS** 