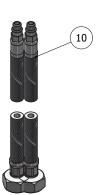

### Monohole washbasin hydroprogressive mixer

**Box Dimensions** Weight 360x220x150 mm 3.0 kg

Finishes

● CC CHROME

ORR ANTIQUE COPPER

Ø25 progressive cartridge

Inox hoses G1/2" female 450mms

Aerator