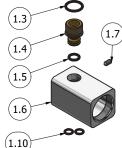

### Monohole washbasin hydroprogressive mixer

**Box Dimensions** Weight 360x220x150 mm 3.0 kg

Finishes

● CC CHROME

ORR ANTIQUE COPPER

Ø25 progressive cartridge

Inox hoses G1/2" female 450mms

Aerator

Flow Rate (+/-10%) 1 BAR

M16.5x1

3 I\m

2 BAR 3.8 l\m 3 BAR 3.8 l\m

Production

Material

Main body is a machined from a solid pieces

**BRASS** 