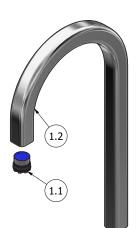

### Monohole washbasin hydroprogressive mixer

**Box Dimensions** Weight 360x220x150 mm 3.0 kg

Finishes

● CC CHROME

ORR ANTIQUE COPPER

Ø25 progressive cartridge

Inox hoses G1/2" female 450mms

Aerator

Flow Rate (+/-10%) 1 BAR

M16.5x1

3 I\m

2 BAR 3.8 l\m 3 BAR 3.8 l\m

Production

Material

Main body is a machined from a solid pieces

**BRASS** 