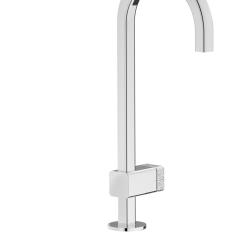

### Monohole washbasin hydroprogressive mixer

**Box Dimensions** Weight 360x220x150 mm 3.0 kg

Finishes

● CC CHROME

ORR ANTIQUE COPPER

Ø25 progressive cartridge

Inox hoses G1/2" female 450mms

Aerator