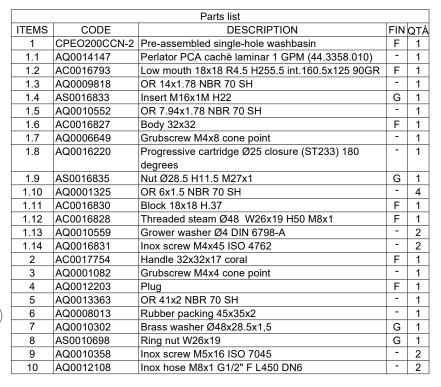

### Monohole washbasin hydroprogressive mixer

**Box Dimensions** Weight 360x220x150 mm 3.0 kg

Finishes

● CC CHROME

ORR ANTIQUE COPPER

Ø25 progressive cartridge

Inox hoses G1/2" female 450mms

Aerator

Flow Rate (+/-10%) 1 BAR

M16.5x1

3 I\m

2 BAR 3.8 l\m 3 BAR 3.8 l\m

Production

Material

Main body is a machined from a solid pieces

**BRASS** 

According to CuZn42 (CW510L) Max Lead content: 0.2%

T. +39 030 802101 F. +39 030 803097 info@weareib.it P.IVA 01785230986 capitale sociale €420.000,00 i.v.