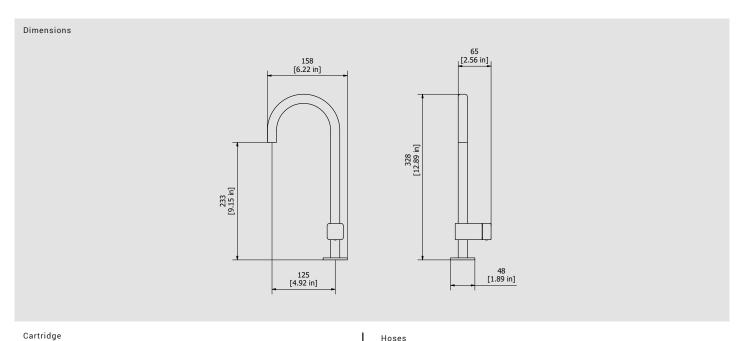

### Monohole washbasin hydroprogressive mixer

**Box Dimensions** Weight 360x220x150 mm 3.0 kg

Finishes

● CC CHROME

ORR ANTIQUE COPPER

Ø25 progressive cartridge

Inox hoses G1/2" female 450mms

Aerator