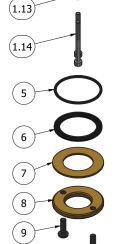

### Monohole washbasin hydroprogressive mixer

**Box Dimensions** Weight 360x220x150 mm 3.0 kg

Finishes

● CC CHROME

ORR ANTIQUE COPPER

Ø25 progressive cartridge

Inox hoses G1/2" female 450mms

Aerator