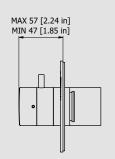

# EUA121ID1

Description

Plate and handles trimkit

Dimensions

| Cartridge<br>-                                            | Threaded fitting<br>-                                     |                    |              |  |
|-----------------------------------------------------------|-----------------------------------------------------------|--------------------|--------------|--|
| Aerator<br>-                                              | Flow Rate (+/-10%<br>1 BAR<br>I\m                         | ه)<br>2 BAR<br>I\m | 3 BAR<br>I\m |  |
| Production<br>Main body is a machined from a solid pieces | Material<br>BRASS                                         |                    |              |  |
|                                                           | According to CuZn39Pb3 (CW614N)<br>Max Lead content: 2.5% |                    |              |  |