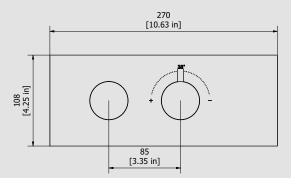

**IB RUBINETTERIE** s.p.a via dei Pianotti 3/5 25068 Sarezzo (BS) - Italy - T. +39 030 802101 F. +39 030 803097 info@weareib.it **P.IVA** 01785230986 capitale sociale €420.000,00 i.v. www.weareib.it

|       | Parts list   |                                            |       |   |  |  |
|-------|--------------|--------------------------------------------|-------|---|--|--|
| ITEMS | CODE         | DESCRIPTION                                | FIN Q |   |  |  |
| 1     | CP12900CC-1  | Pre Assembled handle Ø45 knurled           | - 2   |   |  |  |
| 1.1   | AC0012900    | Handle Ø45 H20 knurled                     | F 1   |   |  |  |
| 1.2   | AQ0001082    | Grubscrew M4x4 cone point                  | -     |   |  |  |
| 2     | AQ0002160    | Screw M4x10                                | -     | 2 |  |  |
| 3     | CP7043CCXN_1 | Thermo regulaton handle body               | -     | 1 |  |  |
| 3.1   | AC0007043    | Handle thermoregulation                    | F     | 1 |  |  |
| 3.2   | AQ0008086    | Spring for thermo plug Ø6 F0.5 L8.5        | G     | 1 |  |  |
| 3.3   | AC0011424    | Plug for thermo handle H27                 | F     | 1 |  |  |
| 3.4   | AS0007045    | Pin for thermo lever button Ø6 H11.6       | G     | 1 |  |  |
| 4     | AS0013025    | Centering bush Ø40.95 Ø41.95 H25           | -     | 1 |  |  |
| 5     | AC0011535    | Support Ø45 H25.5 M36x1.5                  | F     | 1 |  |  |
| 6     | AC0007042    | Capacity handle body                       | F     | 1 |  |  |
| 7     | AS0013024    | Centering bush Ø40.95 Ø40.35 H18.5         | -     | 1 |  |  |
| 8     | AC0011537    | Flange for regulation tap Ø45 H56.7        | F     | 1 |  |  |
| 9     | ACGC12316_O  | Plate 270x108x3 horizzontal °C             | F     | 1 |  |  |
| 10    | AQ0013943    | Rubber packing Ø60xØ45 H2                  | -     | 2 |  |  |
| 11    | AQ0014224    | Rubber packing double-sided tape 265x105x2 | -     | 1 |  |  |