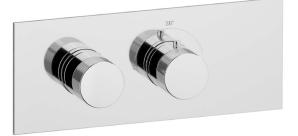

# EUA121ID1

Description

Plate and handles trimkit

Dimensions

| Cartridge<br>-                                            | Threaded fitting<br>-                                     |                    |              |  |
|-----------------------------------------------------------|-----------------------------------------------------------|--------------------|--------------|--|
| Aerator<br>-                                              | Flow Rate (+/-10%<br>1 BAR<br>I\m                         | ه)<br>2 BAR<br>I\m | 3 BAR<br>I\m |  |
| Production<br>Main body is a machined from a solid pieces | Material<br>BRASS                                         |                    |              |  |
|                                                           | According to CuZn39Pb3 (CW614N)<br>Max Lead content: 2.5% |                    |              |  |

**IB RUBINETTERIE** s.p.a via dei Pianotti 3/5 25068 Sarezzo (BS) - Italy - T. +39 030 802101 F. +39 030 803097 info@weareib.it **P.IVA** 01785230986 capitale sociale €420.000,00 i.v. www.weareib.it

|       | Parts list   |                                            |       |   |  |  |
|-------|--------------|--------------------------------------------|-------|---|--|--|
| ITEMS | CODE         | DESCRIPTION                                | FIN Q |   |  |  |
| 1     | CP12900CC-1  | Pre Assembled handle Ø45 knurled           | - 2   |   |  |  |
| 1.1   | AC0012900    | Handle Ø45 H20 knurled                     | F 1   |   |  |  |
| 1.2   | AQ0001082    | Grubscrew M4x4 cone point                  | -     |   |  |  |
| 2     | AQ0002160    | Screw M4x10                                | -     | 2 |  |  |
| 3     | CP7043CCXN_1 | Thermo regulaton handle body               | -     | 1 |  |  |
| 3.1   | AC0007043    | Handle thermoregulation                    | F     | 1 |  |  |
| 3.2   | AQ0008086    | Spring for thermo plug Ø6 F0.5 L8.5        | G     | 1 |  |  |
| 3.3   | AC0011424    | Plug for thermo handle H27                 | F     | 1 |  |  |
| 3.4   | AS0007045    | Pin for thermo lever button Ø6 H11.6       | G     | 1 |  |  |
| 4     | AS0013025    | Centering bush Ø40.95 Ø41.95 H25           | -     | 1 |  |  |
| 5     | AC0011535    | Support Ø45 H25.5 M36x1.5                  | F     | 1 |  |  |
| 6     | AC0007042    | Capacity handle body                       | F     | 1 |  |  |
| 7     | AS0013024    | Centering bush Ø40.95 Ø40.35 H18.5         | -     | 1 |  |  |
| 8     | AC0011537    | Flange for regulation tap Ø45 H56.7        | F     | 1 |  |  |
| 9     | ACGC12316_O  | Plate 270x108x3 horizzontal °C             | F     | 1 |  |  |
| 10    | AQ0013943    | Rubber packing Ø60xØ45 H2                  | -     | 2 |  |  |
| 11    | AQ0014224    | Rubber packing double-sided tape 265x105x2 | -     | 1 |  |  |