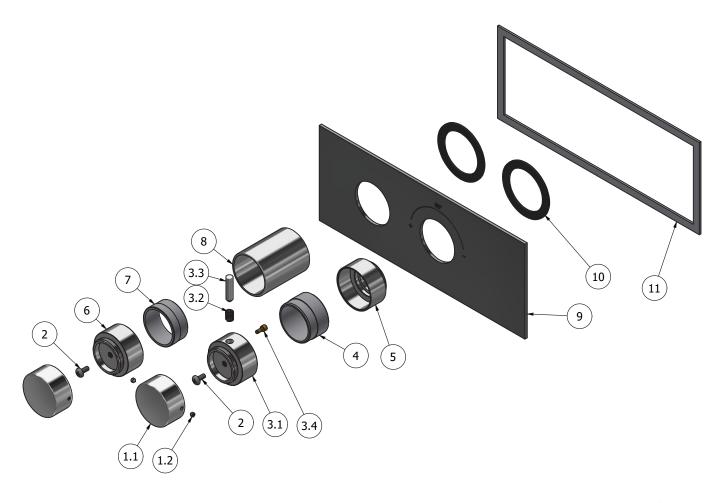

**IB RUBINETTERIE** s.p.a via dei Pianotti 3/5 25068 Sarezzo (BS) - Italy - T. +39 030 802101 F. +39 030 803097 info@weareib.it **P.IVA** 01785230986 capitale sociale €420.000,00 i.v. www.weareib.it

|       | Parts list   |                                            |       |   |  |  |
|-------|--------------|--------------------------------------------|-------|---|--|--|
| ITEMS | CODE         | DESCRIPTION                                | FIN Q |   |  |  |
| 1     | CP12900CC-1  | Pre Assembled handle Ø45 knurled           | - 2   |   |  |  |
| 1.1   | AC0012900    | Handle Ø45 H20 knurled                     | F 1   |   |  |  |
| 1.2   | AQ0001082    | Grubscrew M4x4 cone point                  | -     |   |  |  |
| 2     | AQ0002160    | Screw M4x10                                | -     | 2 |  |  |
| 3     | CP7043CCXN_1 | Thermo regulaton handle body               | -     | 1 |  |  |
| 3.1   | AC0007043    | Handle thermoregulation                    | F     | 1 |  |  |
| 3.2   | AQ0008086    | Spring for thermo plug Ø6 F0.5 L8.5        | G     | 1 |  |  |
| 3.3   | AC0011424    | Plug for thermo handle H27                 | F     | 1 |  |  |
| 3.4   | AS0007045    | Pin for thermo lever button Ø6 H11.6       | G     | 1 |  |  |
| 4     | AS0013025    | Centering bush Ø40.95 Ø41.95 H25           | -     | 1 |  |  |
| 5     | AC0011535    | Support Ø45 H25.5 M36x1.5                  | F     | 1 |  |  |
| 6     | AC0007042    | Capacity handle body                       | F     | 1 |  |  |
| 7     | AS0013024    | Centering bush Ø40.95 Ø40.35 H18.5         | -     | 1 |  |  |
| 8     | AC0011537    | Flange for regulation tap Ø45 H56.7        | F     | 1 |  |  |
| 9     | ACGC12316_O  | Plate 270x108x3 horizzontal °C             | F     | 1 |  |  |
| 10    | AQ0013943    | Rubber packing Ø60xØ45 H2                  | -     | 2 |  |  |
| 11    | AQ0014224    | Rubber packing double-sided tape 265x105x2 | -     | 1 |  |  |