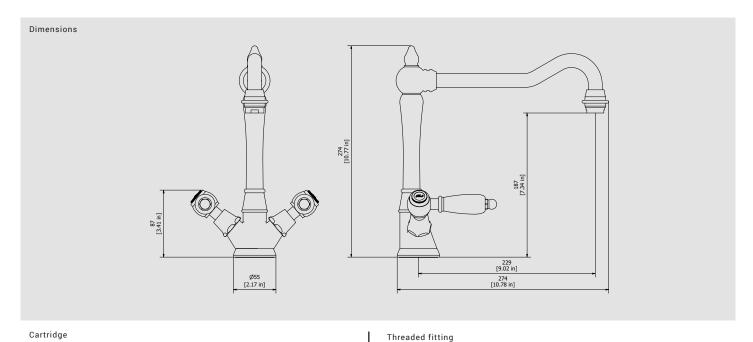

### Dual control kitchen mixer.

**Box Dimensions** Weight 370x270x80 mm 2.6 kg

Finishes

● CC CHROME

PL PLATINUM

SS BRUSHED NICKEL

ON NATURAL BRASS

ONP MATT BLACK