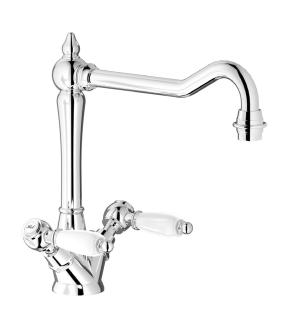

### Dual control kitchen mixer.

**Box Dimensions** Weight 370x270x80 mm 2.6 kg

Finishes

● CC CHROME

PL PLATINUM

SS BRUSHED NICKEL

ON NATURAL BRASS

ONP MATT BLACK