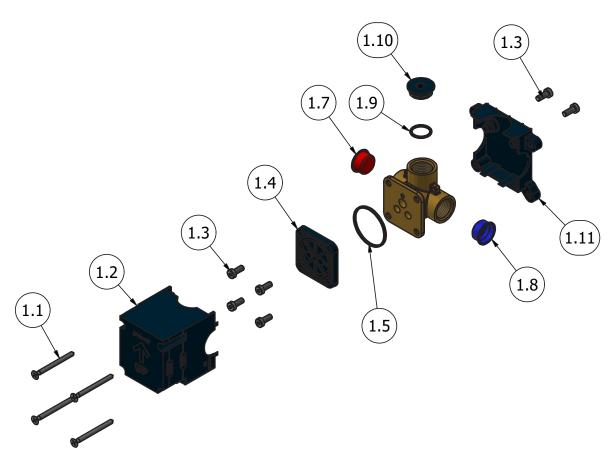

Production

Material

Main body is a single hot stamped pieces

**BRASS** 

According to CuZn42 (CW510L) Max Lead content:0.2%

| Parts list |            |                                 |     |
|------------|------------|---------------------------------|-----|
| ELEM.      | CODE       | DESCRIPTION                     | QTÀ |
| 1          | CP300XX-21 | Preassembled recessed body      | 1   |
| 1.1        | AQ0010626  | Inox screw Ø4 L50               | 4   |
| 1.2        | AQ0015710  | Upper box 300                   | 1   |
| 1.3        | AQ0015707  | Screw DIN 7984 m5x12 TCEI Ø8.5  | 6   |
| 1.4        | AQ0017083  | Square cap 48x48 H6 PA66-30     | 1   |
| 1.5        | AQ0017090  | Silicone Gasket Ø40.3 Ø37.3 H2  | 1   |
| 1.6        | CT0002505  | Recessed body                   | 1   |
| 1.7        | AQ0014537  | Red thread's protecting cap Ø19 | 1   |
| 1.8        | AQ0014538  | Blu thread's protecting cap Ø19 | 1   |
| 1.9        | AQ0009338  | OR 16x2 N BR 70 SH              | 1   |
| 1.10       | AQ0015715  | Plug G1/2M H8.35                | 1   |
| 1.11       | AQ0015720  | Lower box 300                   | 1   |