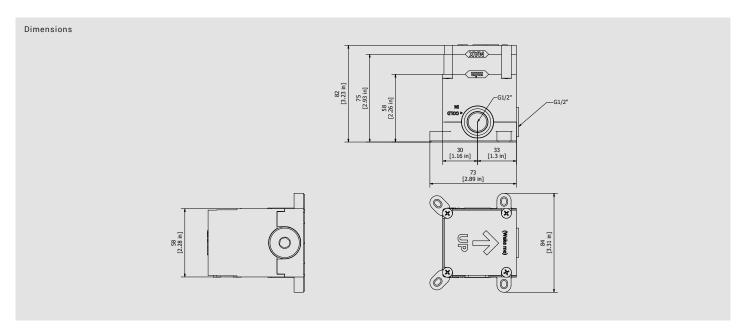

## **INC300**

Description

Built-in wall mixer

**Box Dimensions** Weight 90x80x90 mm 0.5 kg

Finishes

O CC

OPL OSS

ON NATURAL BRASS