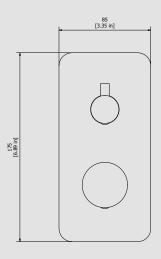

Main body is a single casted pieces.

BRASS According to CuZn35Pb2AI-B (CB752S) Max Lead content: 1.36%

**P.IVA** 01785230986 capitale sociale €420.000,00 i.v. www.weareib.it

| ELEM.     CODE     Parties issue       1     CPDEV2VCCN1     90° built-in 2-way diverter 48x48 28x20     1       1.1     AQ0008026     OR 33 05x1 78 NBR 70 SH     1       1.3     AS0013047     Insert 47x47X32     1       1.4     AQ0008026     Inox screw M3x10     1       1.5     AQ0017450     Cartinidge dev. 2 outputs 90°     1       1.6     AQ0001907     OR 28.3x1 78 NBR 70 SH     1       1.7     AS0013048     Rod 9719 H42.4     1       1.9     AS0010907     OR 28.3x1 78 NBR 70 SH     1       1.9     AS0010907     OR 28.3x1 78 NBR 70 SH     1       1.9     AS0010902     Handle knob 8H H19     1       1.4     AQ0001682     Grubs screw M3x10 Kang Kang Kang Kang Kang Kang Kang Kang                                                                                                                                                                                                                                                                                                                                                                                                                                                                                                                                                                                                                                                                                                                                                                                                                                                                                                                                                                                                                                                                                                                                                                                                                                                                                                                                                                                                                                                                                                                                                                                                                                                                                                                                                                                 |     |            | Desta list                   |     | 1         |
|--------------------------------------------------------------------------------------------------------------------------------------------------------------------------------------------------------------------------------------------------------------------------------------------------------------------------------------------------------------------------------------------------------------------------------------------------------------------------------------------------------------------------------------------------------------------------------------------------------------------------------------------------------------------------------------------------------------------------------------------------------------------------------------------------------------------------------------------------------------------------------------------------------------------------------------------------------------------------------------------------------------------------------------------------------------------------------------------------------------------------------------------------------------------------------------------------------------------------------------------------------------------------------------------------------------------------------------------------------------------------------------------------------------------------------------------------------------------------------------------------------------------------------------------------------------------------------------------------------------------------------------------------------------------------------------------------------------------------------------------------------------------------------------------------------------------------------------------------------------------------------------------------------------------------------------------------------------------------------------------------------------------------------------------------------------------------------------------------------------------------------------------------------------------------------------------------------------------------------------------------------------------------------------------------------------------------------------------------------------------------------------------------------------------------------------------------------------------------------------------------|-----|------------|------------------------------|-----|-----------|
| 1   CPDEV2VCCXN, 1   90" bulk-in 2-way diverter 48x48 z8x20   1     1   A00008026   OR 33 05x178 NBR 70 SH   1     1   A A00012206   Inox screw M3x10   1     1.4   A00012206   Inox screw M3x10   1     1.5   A A00012206   Inox screw M3x10   1     1.6   A00012206   Inox screw M3x10   1     1.6   A0001206   Catridge dev. 2 outputs 90".   1     1.6   A0001620   Catridge dev. 2 outputs 90".   1     1.8   A0001597   OT 2.2 sx1.78 NBR 70 SH   1     1.9   A0001597   OT 2.8 sx1.78 NBR 70 SH   1     1.0   A0001597   OT 2.8 sx1.78 NBR 70 SH   1     2   ACC013054   Ring 026 M02x1 F H33   1     3   AC0013057   OT 2.8 sx1.78 NBR 70 SH   1     4   A0001662   Flux screw M4x4 core point   1     5   A00016054   Castridge ring nut M37x1.5 1   1     7   CPIN206C-19   Mexr 47x4 7 x recessed   1     7.5   AC0011645   Ring for recessed strower M5x16   1                                                                                                                                                                                                                                                                                                                                                                                                                                                                                                                                                                                                                                                                                                                                                                                                                                                                                                                                                                                                                                                                                                                                                                                                                                                                                                                                                                                                                                                                                                                                                                                                                       |     | CODE       | Parts list                   | ΟΤλ |           |
| 1.1 AQ0015686 Rubber 032 H4 1<br>1.2 AQ0008020 OR 33 05x178 NBR 70 SH 1<br>1.4 AQ0012206 Inox screw M3x10 1<br>1.5 AQ0014746 C Cartinge dev. 2 outputs 90° 1<br>1.6 AQ0014746 C Cartinge dev. 2 outputs 90° 1<br>1.7 AS001306 J Juncton M3x1 MBR 70 SH 1<br>1.8 AQ0010597 OR 28.3x178 NBR 70 SH 1<br>1.9 AS001306 J Juncton M3x1 M2x1 H23 1<br>1.10 AQ0015748 Seeger ing 014 H1 1<br>2 AC0013050 J Juncton M3x1 M2x1 H23 1<br>1.10 AQ0015748 Seeger ing 014 H1 1<br>2 AC001306 J Juncter M3x1 Ava cone point 1<br>6 AQ000682 G H20 1<br>5 AQ0001082 G Tube screw M3x1 0 Gt point 1<br>7.1 AQ0015684 Gasket 031 H3.5 07 07.5 1<br>7.2 AQ0015687 G Curamic cartinge 035 h39 (K35A) 1<br>7.8 AC0011045 Ring for recessed 1<br>7.4 AQ000095 J Gramic cartinge 035 h39 (K35A) 1<br>7.8 AQ001445 Ring for recessed 1<br>7.4 AQ000095 J Gramic cartinge 035 h39 (K35A) 1<br>7.8 AQ001445 Ring for recessed 1<br>1.10 AQ000594 J Gutber wM3x1 5 H9 1<br>8 AQ0003030 C Cartinge ring nut M37x1.5 H9 1<br>1 AQ0015847 G tubber packing double-sided tape 145x75x8x1 1<br>1 AQ0013101 Plate 175x85 k2 312-310 1<br>1 AQ0013101 Plate 175x85 k2 312-310 1<br>1 AQ0015229 Rubber packing double-sided tape 145x75x8x1 1<br>1 AQ0013101 Plate 175x85 k2 312-310 1<br>1 AQ001541 G Gutber M3x1 f fu for                                                                                                                                                                                                                                                                                                                                                                                                                                                                                                                                                                                                                                                                                                                                                                                                                                                                                                                                                                                                                                                                                                                                                                     |     |            |                              |     |           |
| 12 A00008026 OR 33 0541 78 NBR 70 SH<br>13 A80013047 Inset 47x47x32<br>1 AA00012206 Incx screw M3x10<br>15 A00012206 Cartridge dev. 2 outputs 90°<br>16 A00006810 OR 12 42x178 NBR 70 SH<br>17 A80013048 Rod 017.9 H42.4<br>18 A00010597 OR 28 3x178 NBR 70 SH<br>19 A50013050 Junction M32x1 M22x1 H23<br>1.0 A00015748 Seeger ring 014 H1<br>1 A A00015044 Ring 022 M22x1 F H33<br>1 A00016042 Grub screw M3x4 cone point<br>1 A A00016850 PHug 20 M22x1 F H33<br>1 A00016850 Carthidge ring nut cover M37x1.5<br>1 A00016850 Carthidge ring nut cover M37x1.5<br>1 A0001644 Grasket 031 H35 07 07.5<br>1 A0001649 Handle 042 H34<br>1 A0001649 Handle 042 H34<br>1 A0001640 Carthidge ring nut cover M37x1.5<br>1 A0000560 PHuberev M3x4 flat point<br>1 A00005239 Rubber packing double-sided tape 145x75x8x1<br>1 A00013010 Plate 175x85 x2 312-310<br>3 A00013101 Plate 175x85 x2 312-310<br>3 A0001300<br>3 (7)<br>3 (7)<br>3 (7)<br>4 (7)<br>3 (7)<br>4 (7)<br>3 (7)<br>4 (7)<br>3 (7)<br>4 (7)<br>4 (7)<br>5 ( |     |            |                              |     | -         |
| 13   ASQ013047   Insert 4747x32   1     14   AQQ017450   Cartridge dev. 2 outputs 90°   1     15   AQQ017450   Cartridge dev. 2 outputs 90°   1     17   ASQ013047   R04 017.9 HA2.4   1     18   AQQ010597   OR 28.3.178 NBR 70 SH   1     19   ASQ013050   Junction M32x1 R2x1 H23   1     10   AQQ001574B   Seeger ring 014 H1   1     2   ACQ0013056   Ring 026 M22x1 F H33   1     3   ACQ001082   Gives screw 444 cone point   1     4   AQQ001682   Gives screw 444 cone point   1     5   AQQ001682   Gives cort 444 cone point   1     7.1   AQQ015684   Gasket 031 H3.5 07 07.5   1     7.2   AQQ015687   Giunberew 444 cone point   1     7.4   AQQ001400   Carridge ring nut M37x1.5 H9   1     7.4   AQQ001404   Carridge ring nut M37x1.5 H9   1     1   AQQ001404   Carridge ring nut M37x1.5 H9   1     1   AQQ0012239   Rubber packing double-sided tape 145x75x8x1   1                                                                                                                                                                                                                                                                                                                                                                                                                                                                                                                                                                                                                                                                                                                                                                                                                                                                                                                                                                                                                                                                                                                                                                                                                                                                                                                                                                                                                                                                                                                                                                                                         |     |            |                              |     | -         |
| 14   AQ0012206   Inox serve M&X10   1     15   AQ004010   OR 12.42x178 MBR 70 SH   1     17   AS0013048   Rod 071.91 H42.4   1     18   AQ0010597   OR 28.3x178 MBR 70 SH   1     19   AS0013050   Junction M32x1 M22x1 H23   1     10   AQ0015748   Seeger ing 014 H1   1     2   AC0013054   Ring 026 M22x1 F H33   1     3   AC0001082   Grub screw M4x4 cone point   1     6   AQ0001082   Grub screw M4x4 cone point   1     7   CPIN206CC-19   Mixer 47x47 xrecessed   1     7.4   AQ00015864   Gasket 0331 H3.5 67 07.5   1     7.4   AQ0005650   Plug cover 07   2   2     7.5   AQ0015357   Grub screw M3x10 flat point   1     7.4   AQ000495   Carridge ring nut cover M37x1.5   1     10   AQ0003630   Carridge ring nut cover M37x1.5   1     11   AQ0003523   Rubber packing double-sided tape 145x75x8x1   1     11   AQ0001451   Grub screw M5x4 flat point   1 </td <td></td> <td></td> <td></td> <td>_</td> <td>-</td>                                                                                                                                                                                                                                                                                                                                                                                                                                                                                                                                                                                                                                                                                                                                                                                                                                                                                                                                                                                                                                                                                                                                                                                                                                                                                                                                                                                                                                                                                                                                                         |     |            |                              | _   | -         |
| 15   AQ0017450   Cartridge dev. 2 outputs 90°   1     16   AQ0004610   OR 12.42x1.78 NBR 70 SH   1     17.   AS013048   Rod 017.9 H42.4   1     18   AQ0010597   OR 28.3x1.78 NBR 70 SH   1     19   AS0013060   Junction M32x1 H23   1     11.0   AQ0015748   Seeger ring 014 H1   1     2   AC00013056   Handle knob M8 H19   1     3   AC0007092   Handle knob M8 H19   1     4   AC0011372   Diverter's knob 026 H20   1     7   CPN2007082   Grubscrew M3x10 filla point   1     6   AQ0001082   Certartidge ring nut M37x1.5 H9   1     7.4   AQ0010405   Cartridge ring nut M37x1.5 H9   1     7.4   AQ0001045   Cartridge ring nut M37x1.5 H9   1     8   AQ0001045   Cartridge ring nut cover M37x1.5 H9   1     10   AQ0001361   Grubscrew M5x4 flat point   1     11   AQ0011405   Grubscrew M5x4 flat point   1     11   AQ0011372   Grubscrew M5x4 flat point   1                                                                                                                                                                                                                                                                                                                                                                                                                                                                                                                                                                                                                                                                                                                                                                                                                                                                                                                                                                                                                                                                                                                                                                                                                                                                                                                                                                                                                                                                                                                                                                                                                   |     |            |                              |     | -         |
| 1.6   AQ0004610   OR 12.42x1.78 NBR 70 SH   1     1.7   AS0010597   OR 28.3x1.78 NBR 70 SH   1     1.8   AQ0010597   OR 28.3x1.78 NBR 70 SH   1     1.9   AS0013050   Junction MS2x1 M22x1 H23   1     1.0   AQ00792   Handle knob M8 H19   1     2   AC0013072   Diverter's knob 028 H20   1     3   AC0000680   Plug cover 07   2     7   CPIN206CC-19   Mixer 47x47 x recessed   1     1   AQ0006850   Plug cover 07   2     7   AQ0015587   Grubscrew M3x10 flat point   1     7.4   AQ015584   Gaskel 031 H3.5 07 07.5   1     7.4   AQ0015585   Ceramic cartridge 35 9x9 (K35A)   1     7.5   AQ0015357   Grubscrew M3x10 flat point   1     7.6   AQ000140   Cartridge ring nut cover M37x1.5   1     7.6   AQ00140   Cartridge ring nut cover M37x1.5   1     1   AQ0003830   Cartridge ring nut cover M37x1.5   1     1   AQ0012233   Rubber packing duble-sided tape 145x75x8x1   1 <                                                                                                                                                                                                                                                                                                                                                                                                                                                                                                                                                                                                                                                                                                                                                                                                                                                                                                                                                                                                                                                                                                                                                                                                                                                                                                                                                                                                                                                                                                                                                                                                  | 1.5 |            | Cartridge dev. 2 outputs 90° | 1   |           |
| 18   AQ0010597   OR 28.3X1.78 NBR 70 SH   1     1.9   AS0013050   Junction M32x1 H22x1 1+23   1     1.0   AQ0015748   Seeger ring 014 H1   1     2   AC0013054   Ring 026 M22x1 F H33   1     3   AC0007092   Handle knob M8 H19   1     4   AC0011872   Diverter's knob 026 H20   1     5   AQ0001082   Grub screw M3x4 cone point   1     6   AQ00015864   Gasket 031 H3.5 07 07.5   1     7.   CPIN206CC-19   Mixer 47x47 x recessed   1     7.4   AQ0015864   Gasket 031 H3.5 07 07.5   1     7.5   AC0010405   Carridge ring nut M37x1.5 H9   1     7.6   AQ0003630   Cartridge ring nut M37x1.5 H9   1     1   AQ0003630   Cartridge ring nut M37x1.5 H9   1     1   AQ0012239   Rubber packing double-sided tape 145x75x8x1   1     12   AC0013101   Plate 175x85 x2 312-310   1                                                                                                                                                                                                                                                                                                                                                                                                                                                                                                                                                                                                                                                                                                                                                                                                                                                                                                                                                                                                                                                                                                                                                                                                                                                                                                                                                                                                                                                                                                                                                                                                                                                                                                          | 1.6 | AQ0004610  |                              | 1   |           |
| 1.9   AS0013050   Junction M32x1 M22x1 H23   1     1.10   AQ0015748   Seeger ring Ø14 H1   1     2   AC0013054   Ring Ø26 M22x1 F H33   1     3   AC0007092   Handle knob M8 H19   1     4   AC0011372   Diverter's knob Ø26 H20   1     5   AQ001682   Grub screw M4x4 cone point   1     6   AQ0001684   Gasket Ø31 H3.5 Ø7 07.5   1     7.1   AQ0015857   Grubscrew M3x10 flat point   1     7.4   AQ001640   Cearmic cartridge 035 9x9 (K35A)   1     7.4   AQ0001640   Cartridge ring nut M37x1.5 H9   1     7.4   AQ0001640   Cartridge ring nut M37x1.5 H9   1     7.4   AQ00012239   Rubber packing double-sided tape 145x75x8x1   1     11   AQ0012239   Rubber packing double-sided tape 145x75x8x1   1     12   AC0013101   Plate 175x85 x2 312-310   1   1                                                                                                                                                                                                                                                                                                                                                                                                                                                                                                                                                                                                                                                                                                                                                                                                                                                                                                                                                                                                                                                                                                                                                                                                                                                                                                                                                                                                                                                                                                                                                                                                                                                                                                                           | 1.7 | AS0013048  | Rod Ø17.9 H42.4              | 1   |           |
| 1.10   AQ0015748   Seeger ring Ø14 H1   1     2   AC0013054   Ring Ø26 M22x1 F H33   1     4   AC001792   Handle knob M8 H19   1     4   AC001082   Crub Screw M34 Cone point   1     6   AQ0006650   Plug cover Ø7   2     7   CPIN206CC-19   Mixer 47x47 x recessed   1     7.1   AQ0015864   Gasket Ø31 H35 Ø7 Ø7.5   1     7.3   AS00105864   Gasket Ø31 H35 Ø7 Ø7.5   1     7.4   AQ0015864   Carridge ring nut cover M37x1.5   1     7.5   AC0010404   Carridge ring nut dover M37x1.5   1     8   AQ0003630   Carridge ring nut dover M37x1.5   1     9   AC0011809   Handle Ø42 H34   1     10   AQ0009841   Grubscrew M5x4 flat point   1     11   AQ00012239   Rubber packing double-sided tape 145x75x8x1   1     12   AC0013101   Plate 175x85 x2 312-310   1                                                                                                                                                                                                                                                                                                                                                                                                                                                                                                                                                                                                                                                                                                                                                                                                                                                                                                                                                                                                                                                                                                                                                                                                                                                                                                                                                                                                                                                                                                                                                                                                                                                                                                                        | -   |            |                              | _   | _         |
| 2   AC0013054   Ring Ø26 M22x1 F H33   1     3   AC0007092   Handle knob M8 H19   1     4   AC0011372   Diverter's knob Ø26 H20   1     5   AQ0001082   Grub screw M4x4 cone point   1     6   AQ00015867   Grub screw M4x4 cone point   1     7   CPIN206CC-19   Mixer 47x47 x recessed   1     7.1   AQ0015857   Grubscrew M3x10 flat point   1     7.3   S0013640   Insert 47x47 H11 M37x1.5   1     7.4   AQ0001040   Cartridge ring nut M37x1.5 H9   1     7.5   AC0011809   Handle Ø42 H34   1     10   AQ0001640   Cartridge ring nut M37x1.5 H9   1     11   AQ0001640   Cartridge ring nut M37x1.5 H9   1     12   AC0011809   Handle Ø42 H34   1     11   AQ00012239   Ruber packing double-sidet tape 145x75x8x1   1     12   AC001301   Plate 175x85 x2 312 310   1                                                                                                                                                                                                                                                                                                                                                                                                                                                                                                                                                                                                                                                                                                                                                                                                                                                                                                                                                                                                                                                                                                                                                                                                                                                                                                                                                                                                                                                                                                                                                                                                                                                                                                                  |     |            |                              |     | _         |
| 3   AC0007092   Handle knob M8 H19   1     4   AC0011372   Diverter's knob Ø26 H20   1     5   AQ0006650   Plug cover Ø7   2     7   CPIN206CC-19   Mixer 47x47 x recessed   1     7.1   AQ0015824   Grub screw MX410 flat point   1     7.3   AS00105824   Grub screw MX15 5   1     7.4   AQ0016864   Gasket 031 H3.5 Ø7 07.5   1     7.4   AQ0016864   Gasket 031 H3.5 Ø7 07.5   1     7.4   AQ0010404   Cartridge ring nut cover M37x1.5   1     8   AQ0009541   Grubscrew MSx4 flat point   1     10   AQ0009541   Grubscrew MSx4 flat point   1     11   AQ0012239   Rubber packing double-sided tape 145x75x8x1   1     12   AC0013101   Plate 175x85 x2 312-310   1                                                                                                                                                                                                                                                                                                                                                                                                                                                                                                                                                                                                                                                                                                                                                                                                                                                                                                                                                                                                                                                                                                                                                                                                                                                                                                                                                                                                                                                                                                                                                                                                                                                                                                                                                                                                                      |     |            |                              |     | -         |
| 4   AC0011372   Diverter's knob Ø26 H20   1     5   AQ0001082   Grub screw M4x4 cone point   1     6   AQ000108650   Plug cover 07   2     7   CPIN206CC-19   Mixer 47x47 x recessed   1     7.1   AQ0015387   Grubscrew M3x10 flat point   1     7.3   AS0013040   Insert 47x47 H11 M37x1.5   1     7.4   AQ0004095   Ceramic cartiridge ring nut M37x1.5 H9   1     7.5   AC0010445   Ring for recessed shower mixer   1     8   AQ00030530   Cartridge ring nut M37x1.5 H9   1     9   AC0011809   Handle Ø42 H34   1     10   AQ0009541   Grubscrew M5x4 flat point   1     11   AQ0012239   Rubber packing duble-sided tape 145x75x8x1   1     12   AC0013101   Plate 175x85 x2 312-310   1   1                                                                                                                                                                                                                                                                                                                                                                                                                                                                                                                                                                                                                                                                                                                                                                                                                                                                                                                                                                                                                                                                                                                                                                                                                                                                                                                                                                                                                                                                                                                                                                                                                                                                                                                                                                                             |     |            | -                            | -   | -         |
| 5   AQ0001082   Grub screw M4x4 cone point   1     6   AQ0006650   Plug cover 07   2     7   CPIN206CC-19   Mixer 47x47 x recessed   1     7.1   AQ0015884   Gasket Ø31 H3.5 Ø7 Ø7.5   1     7.2   AQ0015857   Grubscrew M3x10 flat point   1     7.4   AQ0015864   Gasket Ø31 H3.5 Ø7 Ø7.5   1     7.4   AQ0001955   Ceramic cartridge Ø35 9x9 (K35A)   1     7.5   AC0001040   Cartridge ring nut M37x1.5 H9   1     8   AQ0003630   Cartridge ring nut M37x1.5 H9   1     9   AC0001809   Handle Ø42 H34   1     10   AQ00012239   Rubber packing double-sided tape 145x75x8x1   1     12   AC0013101   Plate 175x85 x2 312-310   1                                                                                                                                                                                                                                                                                                                                                                                                                                                                                                                                                                                                                                                                                                                                                                                                                                                                                                                                                                                                                                                                                                                                                                                                                                                                                                                                                                                                                                                                                                                                                                                                                                                                                                                                                                                                                                                           |     |            |                              |     | -         |
| 6   AQ0006650   Plug cover Ø7   2     7   CPIN206CC-19   Mker 47x47 x recessed   1     7.1   AQ0015684   Gasket Ø31 H35 Ø7 Ø7.5   1     7.4   AQ0004095   Ceramic cartridge Ø35 9x9 (K35A)   1     7.5   AC0010445   Ring for recessed shower mixer   1     7.6   AQ0000954   Cartridge ring nut toxer M5x15.5   1     8   AQ00012239   Handle Ø42 H34   1     10   AQ0009541   Grubscrew M5x4 flat point   1     11   AQ0012239   Hubber packing double-sided tape 145x75x8x1   1     12   AC0013101   Plate 175x85 x2 312-310   1                                                                                                                                                                                                                                                                                                                                                                                                                                                                                                                                                                                                                                                                                                                                                                                                                                                                                                                                                                                                                                                                                                                                                                                                                                                                                                                                                                                                                                                                                                                                                                                                                                                                                                                                                                                                                                                                                                                                                              |     |            |                              |     | -         |
| 7   CPIN206CC-19   Mixer 47x47 x recessed   1     7.1   AQ0016684   Casket Ø31 H3.6 Ø7 Ø7.5   1     7.2   AQ0015357   Grubscrew M3x10 flat point   1     7.3   AS0013040   Insert 47x47 H11 M37x1.5   1     7.4   AQ0004095   Ceramic cartridge 025 9x9 (K35A)   1     7.5   AC001445   Ring for recessed shower mixer   1     7.6   AQ0001445   Cartridge ring nut cover M37x1.5   1     8   AQ0003630   Cartridge ring nut cover M37x1.5   1     9   AC00011809   Handle Ø42 H34   1     10   AQ00012239   Rubber packing double-sided tape 145x75x8x1   1     12   AC0011301   Plate 175x85 x2 312-310   1                                                                                                                                                                                                                                                                                                                                                                                                                                                                                                                                                                                                                                                                                                                                                                                                                                                                                                                                                                                                                                                                                                                                                                                                                                                                                                                                                                                                                                                                                                                                                                                                                                                                                                                                                                                                                                                                                    |     |            |                              |     | -         |
| 7.1   AQ0015684   Gasket Ø31 H3.5 Ø7 Ø7.5   1     7.2   AQ0015357   Grubscrew M3x10 flat point   1     7.3   AS0013040   Insert 7Xr4 H11 M37x1.5   1     7.4   AQ0004095   Ceramic cartridge Ø35 9x9 (K35A)   1     7.5   AC0010445   Ring for recessed shower mixer   1     7.6   AQ0003630   Cartridge ring nut M37x1.5   1     9   AC0011809   Handle Ø42 H34   1     10   AQ0009541   Grubscrew M5x4 flat point   1     11   AQ0012239   Rubber packing double-sided tape 145x75x8x1   1     12   AC0013101   Plate 175x85 x2 312-310   1                                                                                                                                                                                                                                                                                                                                                                                                                                                                                                                                                                                                                                                                                                                                                                                                                                                                                                                                                                                                                                                                                                                                                                                                                                                                                                                                                                                                                                                                                                                                                                                                                                                                                                                                                                                                                                                                                                                                                    |     |            |                              | _   | -         |
| 7.2   AQ0015357   Grubscrew M3x10 flat point   1     7.3   AS0013040   Insert 47x47 H11 M37x1.5   1     7.4   AQ0004095   Ceramic cartridge 235 9x9 (K35A)   1     7.5   AC0010445   Ring for recessed shower mixer   1     7.6   AQ0001630   Cartridge ring nut cover M37x1.5   1     8   AQ0003630   Cartridge ring nut cover M37x1.5   1     9   AC0011809   Handle G42 H34   1     10   AQ00012239   Rubber packing double-sided tape 145x75x8x1   1     12   AC00113101   Plate 175x85 x2 312-310   1                                                                                                                                                                                                                                                                                                                                                                                                                                                                                                                                                                                                                                                                                                                                                                                                                                                                                                                                                                                                                                                                                                                                                                                                                                                                                                                                                                                                                                                                                                                                                                                                                                                                                                                                                                                                                                                                                                                                                                                       |     |            |                              | -   | -         |
| 7.3   AS0013040   Insert 47x47 H11 M37x1.5   1     7.4   AQ000495   Ceramic cartridge Ø35 9x9 (K35A)   1     7.5   AC00010445   Ring for recessed shower mixer   1     7.6   AQ0001800   Handle Ø42 H34   1     9   AC0011800   Handle Ø42 H34   1     10   AQ0009541   Grubscrew M5x4 flat point   1     12   AC0013101   Plate 175x85 x2 312-310   1                                                                                                                                                                                                                                                                                                                                                                                                                                                                                                                                                                                                                                                                                                                                                                                                                                                                                                                                                                                                                                                                                                                                                                                                                                                                                                                                                                                                                                                                                                                                                                                                                                                                                                                                                                                                                                                                                                                                                                                                                                                                                                                                           |     |            |                              | _   | -         |
| 7.4   AQ0004095   Ceramic cartridge Ø35 9x9 (K35A)   1     7.5   AC0010445   Ring for recessed shower mixer   1     7.6   AQ0001040   Cartridge ring nut M37x1.5 H9   1     9   AC0011800   Handle Ø42 H34   1     10   AQ00012239   Rubber packing double-sided tape 145x75x8x1   1     12   AC0013101   Plate 175x85 x2 312-310   1                                                                                                                                                                                                                                                                                                                                                                                                                                                                                                                                                                                                                                                                                                                                                                                                                                                                                                                                                                                                                                                                                                                                                                                                                                                                                                                                                                                                                                                                                                                                                                                                                                                                                                                                                                                                                                                                                                                                                                                                                                                                                                                                                            |     |            |                              | _   | -         |
| 7.5   AC0010445   Ring for recessed shower mixer   1     7.6   AQ0001440   Catridge ring nut M37x1.5 H9   1     8   AQ0003630   Catridge ring nut M37x1.5   1     9   AC20011809   Handle Ø42 H34   1     10   AQ0009541   Grubscrew M5x4 flat point   1     11   AQ0012239   Rubber packing double-sided tape 145x75x8x1   1     12   AC0013101   Plate 175x85 x2 312-310   1                                                                                                                                                                                                                                                                                                                                                                                                                                                                                                                                                                                                                                                                                                                                                                                                                                                                                                                                                                                                                                                                                                                                                                                                                                                                                                                                                                                                                                                                                                                                                                                                                                                                                                                                                                                                                                                                                                                                                                                                                                                                                                                   |     |            |                              |     | -         |
| 7.6   AQ0001040   Cartridge ring nut M37x1.5 H9   1     8   AQ0003630   Cartridge ring nut cover M37x1.5   1     9   AC0011809   Handle Ø42 H34   1     10   AQ0003541   Grubscrew M5x4 flat point   1     11   AQ0012239   Rubber packing double-sided tape 145x75x8x1   1     12   AC0013101   Plate 175x85 x2 312-310   1                                                                                                                                                                                                                                                                                                                                                                                                                                                                                                                                                                                                                                                                                                                                                                                                                                                                                                                                                                                                                                                                                                                                                                                                                                                                                                                                                                                                                                                                                                                                                                                                                                                                                                                                                                                                                                                                                                                                                                                                                                                                                                                                                                     |     |            |                              |     |           |
| 8   AQ0003630   Cartridge ring nut cover M37x1.5   1     9   AC0011809   Handle Q42 H34   1     10   AQ0009541   Grubscrew M5x4 flat point   1     11   AQ0012233   Rubber packing double-sided tape 145x75x8x1   1     12   AC0013101   Plate 175x85 x2 312-310   1     13        3        4        5        6        9        10        4        5        6        10        110        10        11        12        13                                                                                                                                                                                                                                                                                                                                                                                                                                                                                                                                                                                                                                                                                                                                                                                                                                                                                                                                                                                                                                                                                                                                                                                                                                                                                                                                                                                                                                                                                                                                                                                                                                                                                                                                                                                                                                                                                                                                                                                                                                                                       |     |            |                              | -   | $\square$ |
| 9   AC0011009   initial point   1     10   AQ0012239   Rubber packing double-sided tape 145x75x8x1   1     12   AC0013101   Plate 175x85 x2 312-310   1     10   10   10   10     11   AQ0012239   Rubber packing double-sided tape 145x75x8x1   1     12   AC0013101   Plate 175x85 x2 312-310   1     10   10   10   10     11   AQ0012239   Rubber packing double-sided tape 145x75x8x1   1     11   AC0013101   Plate 175x85 x2 312-310   1                                                                                                                                                                                                                                                                                                                                                                                                                                                                                                                                                                                                                                                                                                                                                                                                                                                                                                                                                                                                                                                                                                                                                                                                                                                                                                                                                                                                                                                                                                                                                                                                                                                                                                                                                                                                                                                                                                                                                                                                                                                  | 8   | AQ0003630  |                              | 1   |           |
| 11   AQ0012239   Rubber packing double-sided tape 145x75x8x1   1     12   AC0013101   Plate 175x85 x2 312-310   1     (1)     (1)   (1)     (1)   (1)   (1)     (2)   (1)   (1)     (2)   (1)   (1)     (2)   (1)   (1)     (2)   (1)   (1)     (3)   (2)   (1)     (4)   (5)   (7)     (5)   (6)   (7)     (6)   (7)   (7)     (1)   (1)   (1)     (1)   (1)   (1)     (2)   (1)   (1)     (2)   (1)   (7)     (3)   (7)   (7)     (6)   (7)   (7)     (6)   (7)   (7)     (1)   (1)   (1)     (1)   (1)   (1)     (1)   (1)   (1)     (1)   (1)   (1)     (1)   (1)   (1)     (1)   (1)   (1)                                                                                                                                                                                                                                                                                                                                                                                                                                                                                                                                                                                                                                                                                                                                                                                                                                                                                                                                                                                                                                                                                                                                                                                                                                                                                                                                                                                                                                                                                                                                                                                                                                                                                                                                                                                                                                                                                                  | 9   | AC0011809  |                              | 1   |           |
| 11   AQ0012239   Rubber packing double-sided tape 145x75x8x1   1     12   AC0013101   Plate 175x85 x2 312-310   1     (1)     12   AC0013101     Plate 175x85 x2 312-310   1     (1)     19   16     10   (1)     10   (1)                                                                                                                                                                                                                                                                                                                                                                                                                                                                                                                                                                                                                                                                                                                                                                                                                                                                                                                                                                                                                                                                                                                                                                                                                                                                                                                                                                                                                                                                                                                                                                                                                                                                                                                                                                                                                                                                                                                                                                                                                                                                                                                                                                                                                                                                       | 10  | AQ0009541  |                              | 1   |           |
|                                                                                                                                                                                                                                                                                                                                                                                                                                                                                                                                                                                                                                                                                                                                                                                                                                                                                                                                                                                                                                                                                                                                                                                                                                                                                                                                                                                                                                                                                                                                                                                                                                                                                                                                                                                                                                                                                                                                                                                                                                                                                                                                                                                                                                                                                                                                                                                                                                                                                                  |     |            |                              | -   |           |
|                                                                                                                                                                                                                                                                                                                                                                                                                                                                                                                                                                                                                                                                                                                                                                                                                                                                                                                                                                                                                                                                                                                                                                                                                                                                                                                                                                                                                                                                                                                                                                                                                                                                                                                                                                                                                                                                                                                                                                                                                                                                                                                                                                                                                                                                                                                                                                                                                                                                                                  | 12  | AC0013101  | Plate 175x85 x2 312-310      | 1   |           |
|                                                                                                                                                                                                                                                                                                                                                                                                                                                                                                                                                                                                                                                                                                                                                                                                                                                                                                                                                                                                                                                                                                                                                                                                                                                                                                                                                                                                                                                                                                                                                                                                                                                                                                                                                                                                                                                                                                                                                                                                                                                                                                                                                                                                                                                                                                                                                                                                                                                                                                  |     | (4)<br>(5) |                              |     | 7.4       |
|                                                                                                                                                                                                                                                                                                                                                                                                                                                                                                                                                                                                                                                                                                                                                                                                                                                                                                                                                                                                                                                                                                                                                                                                                                                                                                                                                                                                                                                                                                                                                                                                                                                                                                                                                                                                                                                                                                                                                                                                                                                                                                                                                                                                                                                                                                                                                                                                                                                                                                  |     |            |                              |     |           |