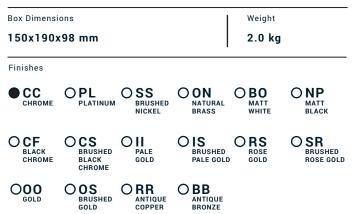

Collection

ONLY ONE

## 00310

Description

Exposed parts for manual wall mixer with 2 ways diverter.

Built-in body purchased separately INC310.





Dimensions





| Cartridge<br>Ø35 Ceramic cartridge | Threaded fitting<br>-                  |                   |                 |
|------------------------------------|----------------------------------------|-------------------|-----------------|
| Aerator<br>-                       | Flow Rate (+/-10%)<br>1 BAR<br>9.2 l\m | 2 BAR<br>12.8 l\m | 3 BAR<br>16 l\m |
| Production                         | Material                               |                   |                 |

Main body is a single casted pieces.

BRASS According to CuZn35Pb2AI-B (CB752S) Max Lead content: 1.36%

**P.IVA** 01785230986 capitale sociale €420.000,00 i.v. www.weareib.it





| ELEM.     CODE     Parties issue       1     CPDEV2VCCN1     90° built-in 2-way diverter 48x48 28x20     1       1.1     AQ0