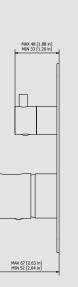

## 00310

Description

Exposed parts for manual wall mixer with 2 ways diverter.

Built-in body purchased separately INC310.

Dimensions

| Cartridge<br>Ø35 Ceramic cartridge | Threaded fitting<br>-                  |                   |                 |
|------------------------------------|----------------------------------------|-------------------|-----------------|
| Aerator<br>-                       | Flow Rate (+/-10%)<br>1 BAR<br>9.2 l\m | 2 BAR<br>12.8 l\m | 3 BAR<br>16 l\m |
| Production                         | Material                               |                   |                 |