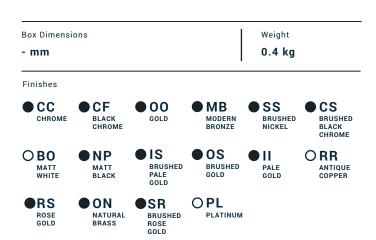

Collection

## REFLEX

Article

# **RX015**

Description

Shelf

Cartridge Hoses Aerator Flow Rate (+/-10%) 1 BAR 2 BAR 3 BAR Production Material

Main body is a machined from a solid pieces

St.Steel

**७** f 𝒫

| Parts list |           |                         |     |     |
|------------|-----------|-------------------------|-----|-----|
| ITEMS      | CODE      | DESCRIPTION             | FIN | QTÀ |
| 1          | AC0017972 | Shelf 300x110x70 th.3mm | F   | 1   |
| 2          | AQ0010626 | Inox screw Ø4 L50       | F   | 2   |
| 3          | AQ0010660 | Dowel fisher Ø8 L40     | -   | 2   |