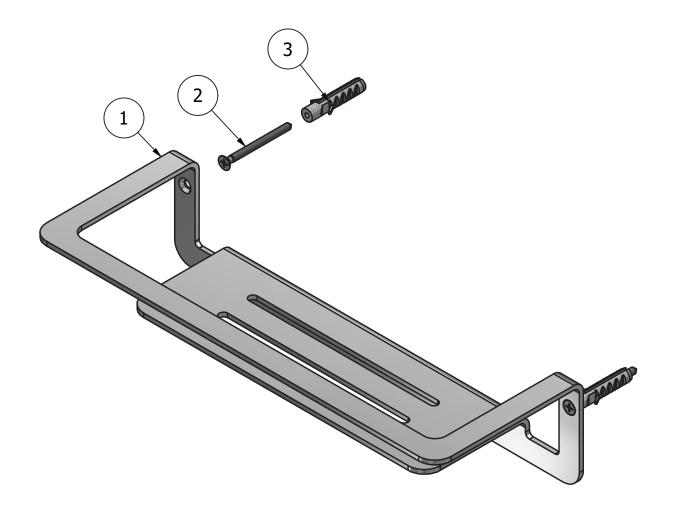

# **RX015**

Description

Shelf

Cartridge Hoses Aerator Flow Rate (+/-10%) 1 BAR 2 BAR 3 BAR Production Material

Main body is a machined from a solid pieces

St.Steel

**७** f 𝒫

| Parts list |           |                         |     |     |
|------------|-----------|-------------------------|-----|-----|
| ITEMS      | CODE      | DESCRIPTION             | FIN | QTÀ |
| 1          | AC0017972 | Shelf 300x110x70 th.3mm | F   | 1   |
| 2          | AQ0010626 | Inox screw Ø4 L50       | F   | 2   |
| 3          | AQ0010660 | Dowel fisher Ø8 L40     | -   | 2   |