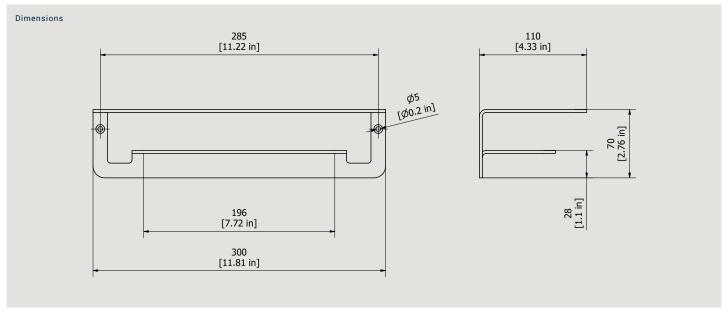

# **RX015**

Description

Shelf

Cartridge Hoses Aerator Flow Rate (+/-10%) 1 BAR 2 BAR 3 BAR Production Material

Main body is a machined from a solid pieces

St.Steel

**७** f 𝒫

| Parts list |           |                         |     |     |
|------------|-----------|-------------------------|-----|-----|
| ITEMS      | CODE      | DESCRIPTION             | FIN | QTÀ |
| 1          | AC0017972 | Shelf 300x110x70 th.3mm | F   | 1   |
| 2          | AQ0010626 | Inox screw Ø4 L50       | F   | 2   |
| 3          | AQ0010660 | Dowel fisher Ø8 L40     | -   | 2   |