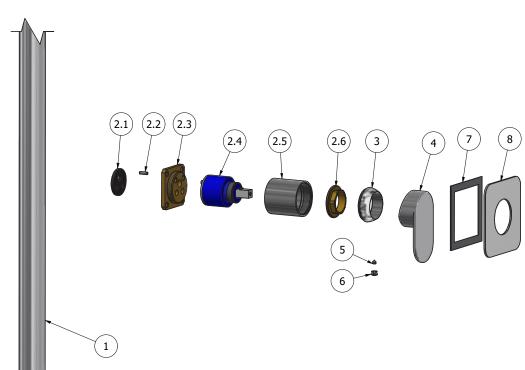

# **SB210**

Description

Ceiling spout with wall mounted mixer

Built-in body to be purchased separately INC300

**Box Dimensions** Weight 150 x 190 x 98 mm 4.5 kg 1700 Ø70 mm

Finishes

CC OCF 000  $\bigcirc$  BB SS BLACK CHROME ANTIQUE BRONZE BRUSHED NICKEL CHROME  $\circ$  os  $\bigcirc$  BO NP OIS OII

**ORS** ROSE GOLD OON NATURAL BRASS OSR BRUSHED ROSE GOLD

BRUSHED PALE GOLD

OPL

PLATINUM

BRUSHED GOLD

Dimensions

Cartridge Ø35 ceramic cartridge Threaded fitting

G1/2" male

Aerator Flow Rate (+/-10%)

M24x1 1 BAR 2 BAR 3 BAR 4.3 I\min 5.2 I\min 6.9 I\min

Production

Main body is a single hot stamped pieces

Material

**BRASS** 

According to CuZn49 (CW510L) Max Lead content: 0.2%

**☑** f *P* 