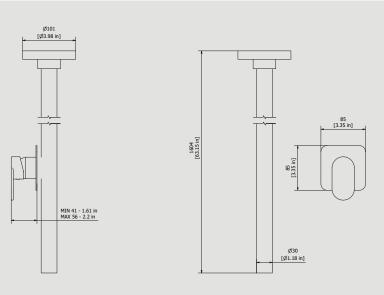

# **SB210**

Description

Ceiling spout with wall mounted mixer

Built-in body to be purchased separately INC300

**Box Dimensions** Weight 150 x 190 x 98 mm 4.5 kg 1700 Ø70 mm

Finishes

CC OCF 000  $\bigcirc$  BB SS BLACK CHROME ANTIQUE BRONZE BRUSHED NICKEL CHROME  $\circ$  os  $\bigcirc$  BO NP OIS OII

**ORS** ROSE GOLD OON NATURAL BRASS OSR BRUSHED ROSE GOLD

BRUSHED PALE GOLD

OPL

PLATINUM

BRUSHED GOLD

Dimensions

Cartridge Ø35 ceramic cartridge Threaded fitting

G1/2" male

Aerator Flow Rate (+/-10%)

M24x1 1 BAR 2 BAR 3 BAR 4.3 I\min 5.2 I\min 6.9 I\min

Production

Main body is a single hot stamped pieces

Material

**BRASS** 

According to CuZn49 (CW510L) Max Lead content: 0.2%

**☑** f *P* 