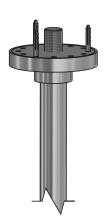

# **SB210**

Description

Ceiling spout with wall mounted mixer

Built-in body to be purchased separately INC300

**Box Dimensions** Weight 150 x 190 x 98 mm 4.5 kg 1700 Ø70 mm

Finishes

CC OCF 000  $\bigcirc$  BB SS BLACK CHROME ANTIQUE BRONZE BRUSHED NICKEL CHROME  $\circ$  os  $\bigcirc$  BO NP OIS OII