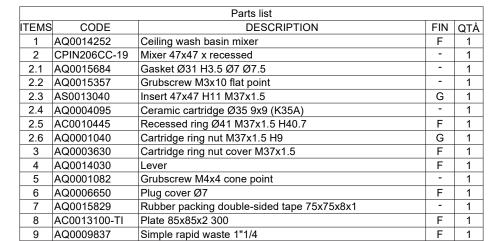

# **SB210**

Description

Ceiling spout with wall mounted mixer

Built-in body to be purchased separately INC300

**Box Dimensions** Weight 150 x 190 x 98 mm 4.5 kg 1700 Ø70 mm

Finishes

CC OCF 000  $\bigcirc$  BB SS BLACK CHROME ANTIQUE BRONZE BRUSHED NICKEL CHROME  $\circ$  os  $\bigcirc$  BO NP OIS OII