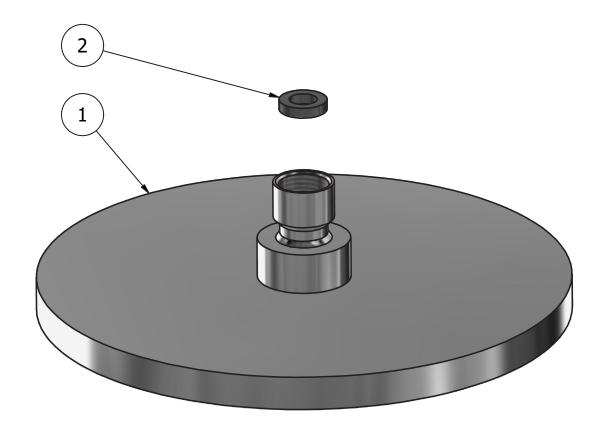

ABS

T. +39 030 802101 F. +39 030 803097 info@weareib.it

P.IVA 01785230986 capitale sociale €420.000,00 i.v.

www.weareib.it

| ELENCO PARTI |           |                      |     |    |
|--------------|-----------|----------------------|-----|----|
| ELE          | CODICE    | DESCRIZIONE          | FIN | QT |
| 1            | AQ0013339 | Soffione tondo Ø200  |     | 1  |
| 2            | AQ0014583 | Guarnizione G1/2" H4 | -   | 1  |