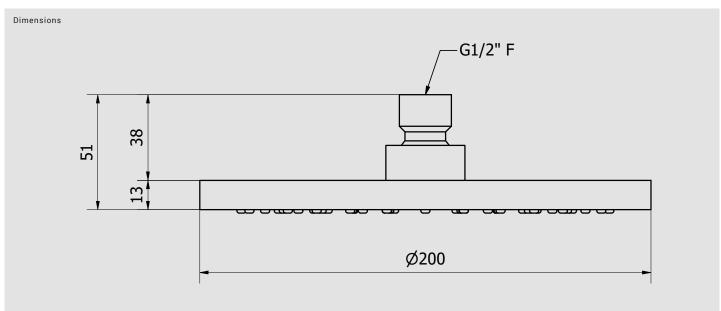

| Cartridge<br>- | Threaded fitting G1/2" F                                                             |  |
|----------------|--------------------------------------------------------------------------------------|--|
| Aerator        | Flow Rate (+/-10%)  1 BAR 2 BAR 3 BAR   \lambda \text{I\m}   \text{I\m}   \text{I\m} |  |
| Production     |                                                                                      |  |