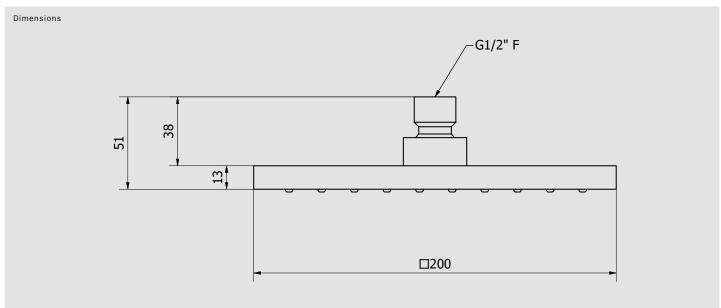

Cartridge Threaded fitting G1/2" F Flow Rate (+/-10%) Aerator 1 BAR 2 BAR 3 BAR I\m I\m I\m Production Material

ABS

T. +39 030 802101 F. +39 030 803097 info@weareib.it

P.IVA 01785230986 capitale sociale €420.000,00 i.v.