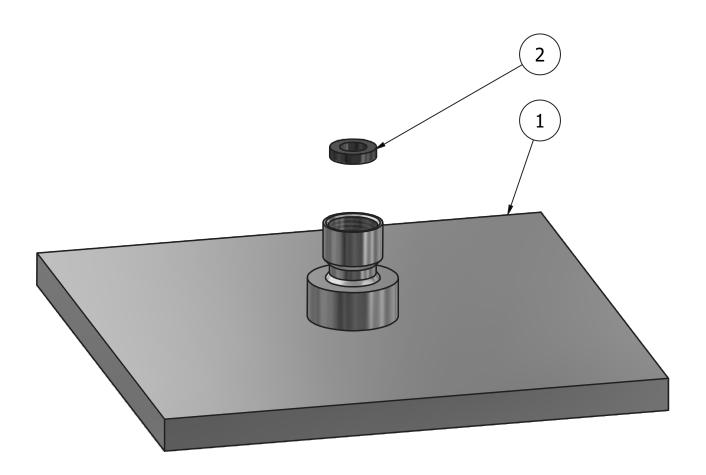

www.weareib.it

| ELENCO PARTI |           |                      |     |    |
|--------------|-----------|----------------------|-----|----|
| ELE          | CODICE    | DESCRIZIONE          | FIN | QT |
| 1            | AQ0013340 | Soffione quadro 200  |     | 1  |
| 2            | AQ0014583 | Guarnizione G1/2" H4 | -   | 1  |