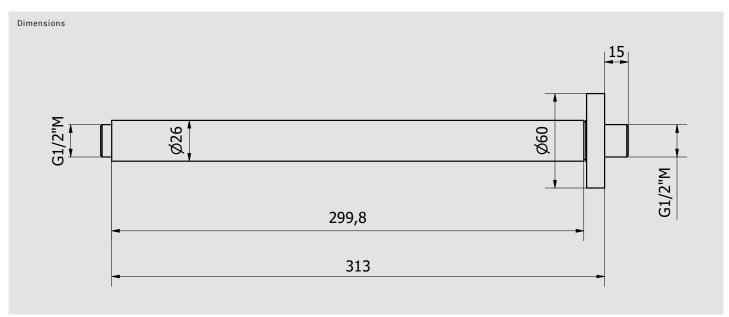

### Round ceiling shower arm

**Box Dimensions** Weight 455x107x41 mm 0.7 kg Finishes ● CC CHROME SS BRUSHED NICKEL ON NATURAL BRASS PL PLATINUM NP MATT BLACK BRUSHED BLACK CHROME CF BLACK CHROME IS BRUSHED PALE GOLD RS ROSE GOLD SR
BRUSHED
ROSE GOLD OO GOLD OS BRUSHED GOLD RR
ANTIQUE
COPPER BB ANTIQUE BRONZE