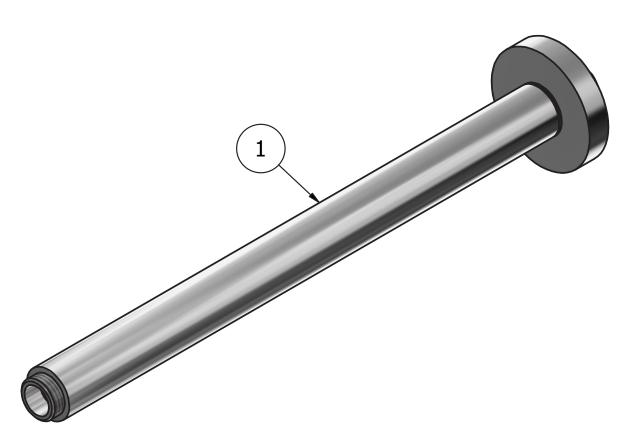

www.weareib.it

| ELENCO PARTI |           |                   |   |     |  |
|--------------|-----------|-------------------|---|-----|--|
| ELEM.        | CODICE    | DESCRIZIONE       |   | QTÀ |  |
| 1            | AQ0010712 | Braccio Top round | F | 1   |  |