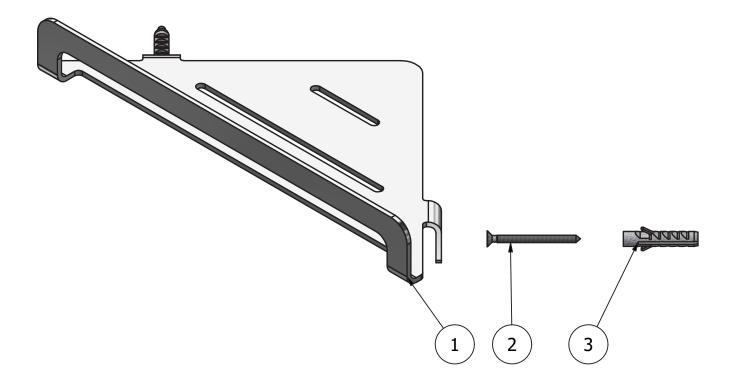

# S0016

Description

Shelf

Cartridge Hoses Aerator Flow Rate (+/-10%) 1 BAR 3 BAR 2 BAR Production Material

Main body is a machined from a solid pieces

St.Steel

| Parts list |           |                                |     |     |
|------------|-----------|--------------------------------|-----|-----|
| ITEMS      | CODE      | DESCRIPTION                    | FIN | QTÀ |
| 1          | AC0017973 | Corner shelf 280x147x40 th.3mm | F   | 1   |
| 2          | AQ0010626 | Inox screw Ø4 L50              | F   | 2   |
| 3          | AQ0010660 | Dowel fisher Ø8 L40            | -   | 2   |