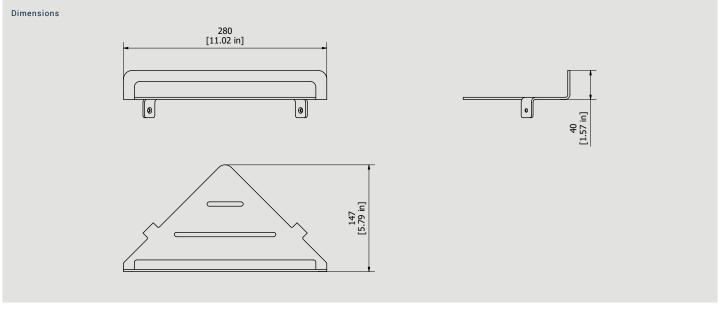

# S0016

Description

Shelf

Cartridge Hoses Aerator Flow Rate (+/-10%) 1 BAR 3 BAR 2 BAR Production Material

Main body is a machined from a solid pieces

St.Steel

| Parts list |           |                                |     |     |
|------------|-----------|--------------------------------|-----|-----|
| ITEMS      | CODE      | DESCRIPTION                    | FIN | QTÀ |
| 1          | AC0017973 | Corner shelf 280x147x40 th.3mm | F   | 1   |
| 2          | AQ0010626 | Inox screw Ø4 L50              | F   | 2   |
| 3          | AQ0010660 | Dowel fisher Ø8 L40            | -   | 2   |