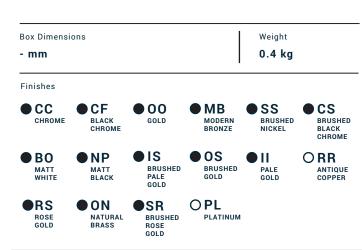

Collection

## **SOLFERINO**

Article

# S0016

Description

Shelf







Cartridge Hoses Aerator Flow Rate (+/-10%) 1 BAR 3 BAR 2 BAR Production Material

Main body is a machined from a solid pieces

St.Steel





| Parts list |           |                                |     |     |
|------------|-----------|--------------------------------|-----|-----|
| ITEMS      | CODE      | DESCRIPTION                    | FIN | QTÀ |
| 1          | AC0017973 | Corner shelf 280x147x40 th.3mm | F   | 1   |
| 2          | AQ0010626 | Inox screw Ø4 L50              | F   | 2   |
| 3          | AQ0010660 | Dowel fisher Ø8 L40            | -   | 2   |







#### WARRANTY

All IB Rubinetterie SpA products are warrented for 10 years from the date of purchase, for the following cases:

- Defects of casting, porosity and chrome plating.
- Operating defects caused by incor