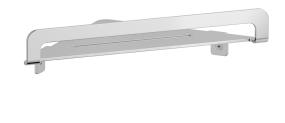

# S0016

Description

Shelf

Cartridge Hoses Aerator Flow Rate (+/-10%) 1 BAR 3 BAR 2 BAR Production Material

Main body is a machined from a solid pieces

St.Steel

| Parts list |           |                                |     |     |
|------------|-----------|--------------------------------|-----|-----|
| ITEMS      | CODE      | DESCRIPTION                    | FIN | QTÀ |
| 1          | AC0017973 | Corner shelf 280x147x40 th.3mm | F   | 1   |
| 2          | AQ0010626 | Inox screw Ø4 L50              | F   | 2   |
| 3          | AQ0010660 | Dowel fisher Ø8 L40            | -   | 2   |