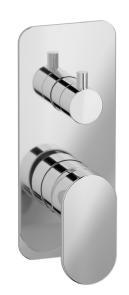

# **YP312**

Description

**ORS** 

ROSE GOLD

OON

NATURAL BRASS

Exposed parts for manual wall mixer with three ways diverter

**Box Dimensions** Weight 150x190x98 mm 1.8 kg Finishes CC OCF 000  $\bigcirc$  BB OSS OCS BRUSHED BLACK CHROME ANTIQUE BRONZE BRUSHED NICKEL CHROME  $\circ$  os  $\bigcirc$  BO NP OIS OII ORR BRUSHED PALE GOLD BRUSHED GOLD ANTIQUE COPPER