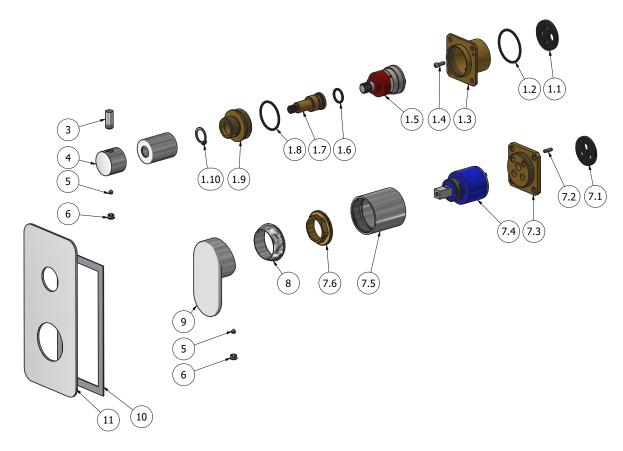

Main body is a single casted pieces

Material

Hoses

**BRASS** 

According to CuZn35Pb2AL-B (CB752S)

Max Lead content: 1.36%

**७** f 𝒫

| Parts list |               |                                             |     |
|------------|---------------|---------------------------------------------|-----|
| ELEM.      | CODE          | DESCRIPTION                                 | QTÀ |
| 1          | CPDEV3VCCXN_1 | Preassembled diverter three ways            | 1   |
| 1.1        | AQ0015686     | Rubber Ø32 H4                               | 1   |
| 1.2        | AQ0008026     | OR 33.05x1.78 NBR 70 SH                     | 1   |
| 1.3        | AS0013047     | Insert 47x47x32                             | 1   |
| 1.4        | AQ0012206     | Inox screw M3x10                            | 1   |
| 1.5        | AQ0014857     | Diverter cartridge 3 outlets 180°           | 1   |
| 1.6        | AQ0004610     | OR 12.42x1.78 NBR 70 SH                     | 1   |
| 1.7        | AS0013048     | Rod Ø17.9 H42.4                             | 1   |
| 1.8        | AQ0010597     | OR 28.3x1.78 NBR 70 SH                      | 1   |
| 1.9        | AS0013050     | Junction M32x1 M22x1 H23                    | 1   |
| 1.10       | AQ0015748     | Seeger ring Ø14 H1                          | 1   |
| 2          | AC0013054     | Ring Ø26 M22x1 F H33                        | 1   |
| 3          | AC0007092     | Handle knob M8 H19                          | 1   |
| 4          | AC0011372     | Diverter's knob Ø26 H20                     | 1   |
| 5          | AQ0001082     | Grub screw M4x4 cone point                  | 2   |
| 6          | AQ0006650     | Plug cover Ø7                               | 2   |
| 7          | CPIN206CC-19  | Mixer 47x47 x recessed                      | 1   |
| 7.1        | AQ0015684     | Gasket Ø31 H3.5 Ø7 Ø7.5                     | 1   |
| 7.2        | AQ0015357     | Grubscrew M3x10 flat point                  | 1   |
| 7.3        | AS0013040     | Insert 47x47 H11 M37x1.5                    | 1   |
| 7.4        | AQ0004095     | Ceramic cartridge Ø35 9x9 (K35A)            | 1   |
| 7.5        | AC0010445     | Recessed ring Ø41 M37x1.5 H40.7             | 1   |
| 7.6        | AQ0001040     | Cartridge ring nut M37x1.5 H9               | 1   |
| 8          | AQ0003630     | Cartridge ring nut cover M37x1.5            | 1   |
| 9          | AQ0014030     | Lever                                       | 1   |
| 10         | AQ0012239     | Rubber packing double-sided tape 145x75x8x1 | 1   |
| 11         | AC0013101     | Plate 175x85 x2 312-310                     | 1   |