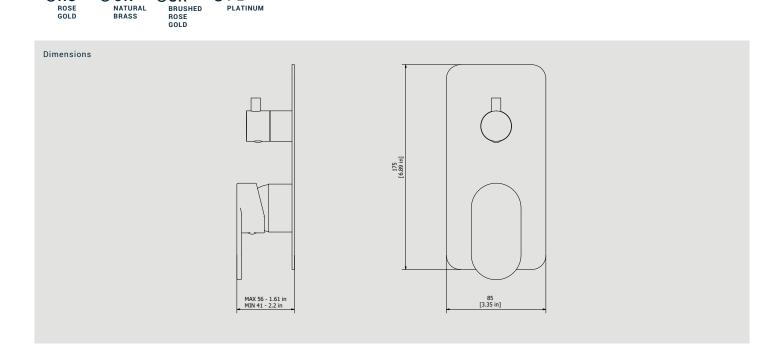

# **YP312**

Description

**ORS** 

ROSE GOLD

OON

NATURAL BRASS

Exposed parts for manual wall mixer with three ways diverter

**Box Dimensions** Weight 150x190x98 mm 1.8 kg Finishes CC OCF 000  $\bigcirc$  BB OSS OCS BRUSHED BLACK CHROME ANTIQUE BRONZE BRUSHED NICKEL CHROME  $\circ$  os  $\bigcirc$  BO NP OIS OII ORR BRUSHED PALE GOLD BRUSHED GOLD ANTIQUE COPPER