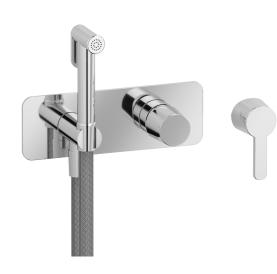

# Wall mounted bidet spray mixer

### Built-in body to be purchased separately INC206

**Box Dimensions** Weight 370x270x80 mm 3.1 kg

Finishes

CC CHROME OCF

000

 $\bigcirc$  BB ANTIQUE BRONZE SS BRUSHED NICKEL OCS BRUSHED BLACK CHROME

ORR

ANTIQUE COPPER