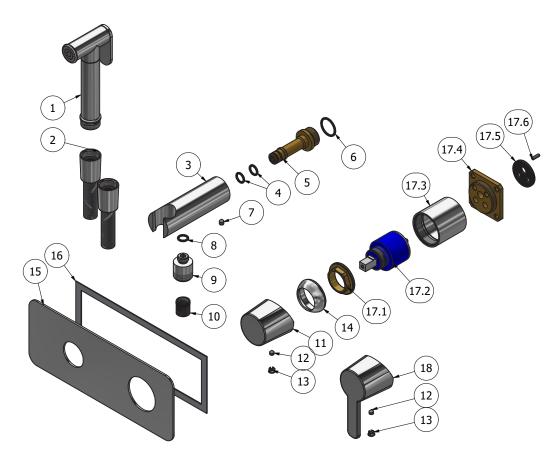

| Parts list |              |                                             |     |     |
|------------|--------------|---------------------------------------------|-----|-----|
| ITEMS      | CODE         | DESCRIPTION                                 | FIN | QTÀ |
| 1          | AQ0017943    | Shut off tonda Ø20                          | F   | 1   |
| 2          | AC0018055    | Flex snapon G1/2" F L100cm Silver           | F   | 2   |
| 3          | AC0013053    | Hand shower's support Ø30 L94.8             | F   | 1   |
| 4          | AQ0004180    | OR 9.25x1.78 NBR 70 SH                      | -   | 2   |
| 5          | AS0018164    | Bayonet coupling G1/2" M H62.5              | G   | 1   |
| 6          | AQ0004640    | OR 18.77x1.78 NBR 70 SH                     | -   | 1   |
| 7          | AQ0014670    | Grubscrew M5x6 cone point                   | -   | 1   |
| 8          | AQ0001340    | OR 8.73x1.78 NBR 70 SH                      | -   | 1   |
| 9          | AC0013052    | Reduction G1/2" M M12x1 M H20.5             | F   | 1   |
| 10         | AQ0013247    | Flow reduction+CV Ø15 4L                    | -   | 1   |
| 11         | AQ0015216    | Handle Ø38 41.1x41.1 H42 front hole         | F   | 1   |
| 12         | AQ0009729    | Grubscrew M5x5 cone point                   | -   | 2   |
| 13         | AQ0006650    | Plug cover Ø7                               | F   | 2   |
| 14         | AQ0012068    | Chromed cover nut Ø38,2 M37x1,5             | F   | 1   |
| 15         | AC0013126    | Plate 220x85x2                              | F   | 1   |
| 16         | AQ0014142    | Rubber packing double-sided tape 200x75x8x1 | -   | 1   |
| 17         | CPIN206CC-19 | Mixer 47x47 x recessed                      | -   | 1   |
| 17.1       | AQ0001040    | Cartridge ring nut M37x1.5 H9               | G   | 1   |
| 17.2       | AQ0004095    | Ceramic cartridge Ø35 9x9 (K35A)            | -   | 1   |
| 17.3       | AC0010445    | Recessed ring Ø41 M37x1.5 H40.7             | F   | 1   |
| 17.4       | AS0013040    | Insert 47x47 H11 M37x1.5                    | G   | 1   |
| 17.5       | AQ0015684    | Gasket Ø31 H3.5 Ø7 Ø7.5                     | -   | 1   |
| 17.6       | AQ0015357    | Grubscrew M3x10 flat point                  | -   | 1   |
| 18         | AQ0015215    | Handle Ø38 41.1x41.1 H42 L89 front hole     | F   | 1   |