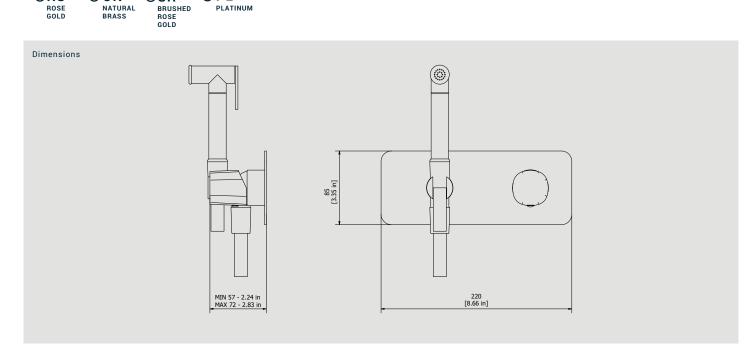

### Built-in body to be purchased separately INC206

**Box Dimensions** Weight 370x270x80 mm 3.1 kg

Finishes

CC CHROME OCF

000

 $\bigcirc$  BB ANTIQUE BRONZE SS BRUSHED NICKEL OCS BRUSHED BLACK CHROME

ORR

ANTIQUE COPPER