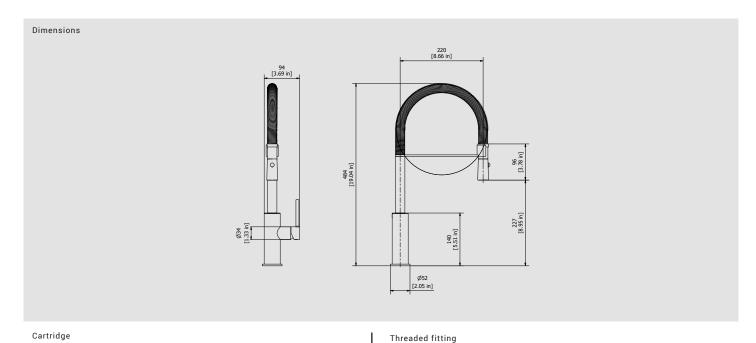

## AC386

Description

Lateral lever spring sink mixer.

**Box Dimensions** Weight 685x345x168 mm 3.4 kg

Finishes

OCC CHROME OPL PLATINUM

SS BRUSHED NICKEL

ON NATURAL BRASS