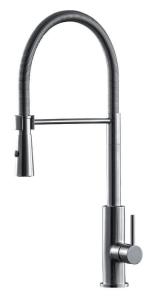

## AC386

Description

Lateral lever spring sink mixer.

**Box Dimensions** Weight 685x345x168 mm 3.4 kg

Finishes

OCC CHROME OPL PLATINUM

SS BRUSHED NICKEL

ON NATURAL BRASS

OBB ANTIQUE BRONZE

Aerator

Flow Rate (+/-10%)

1 BAR 6 I\m

2 BAR 7 l\m

3 BAR 9 I\m

Production

Extractible shower

Main body is a single hot stamped pieces

Material

STAINLESS STEEL **AISI 316** 

| Parts list |              |                                 |     |
|------------|--------------|---------------------------------|-----|
| ITEMS      | CODE         | DESCRIPTION                     | QTÀ |
| 1          | KAC386CCXN_1 | Lateral lever spring sink mixer | 1   |