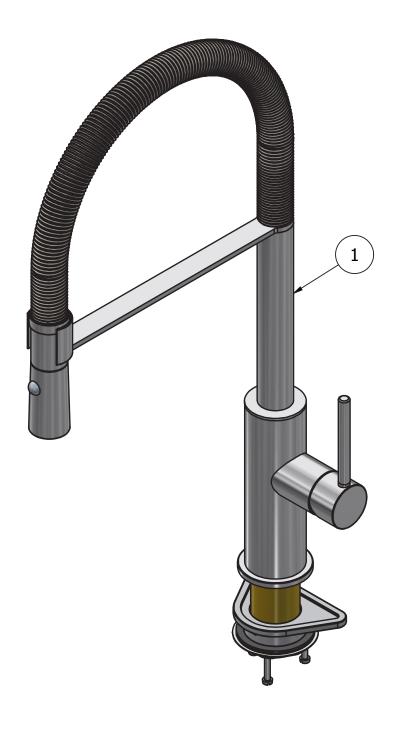

Main body is a single hot stamped pieces

Material

STAINLESS STEEL **AISI 316** 

| Parts list |              |                                 |     |
|------------|--------------|---------------------------------|-----|
| ITEMS      | CODE         | DESCRIPTION                     | QTÀ |
| 1          | KAC386CCXN_1 | Lateral lever spring sink mixer | 1   |