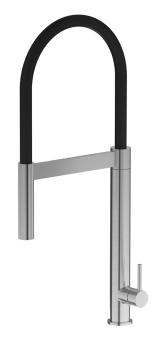

## AC387

Description

Lateral lever spring sink mixer.

Box Dimensions

455x310x75 mm

2.6 kg

Finishes

OCC CHROME OPL DESTRICT ON NATURAL BRASS ON MATT WHITE BLACK CHROME CHROME OLD CHRO