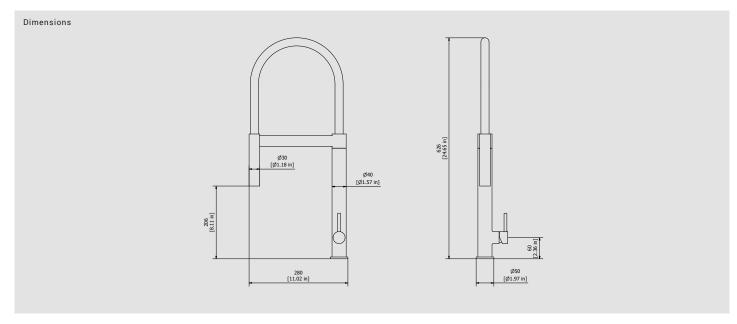

## AC387

Description

Lateral lever spring sink mixer.

Box Dimensions

455x310x75 mm

2.6 kg

Finishes

OCC CHROME OPL DESTRICT ON NATURAL BRASS ON MATT WHITE BLACK CHROME CHROME OLD CHRO

Cartridge Threaded fitting -

Aerator Flow Rate (+/-10%)

 Extractible shower
 1 BAR
 2 BAR
 3 BAR

 6 l/m
 7 l/m
 9 l/m

Production

Main body is a single hot stamped pieces

Material

STAINLESS STEEL AISI 316