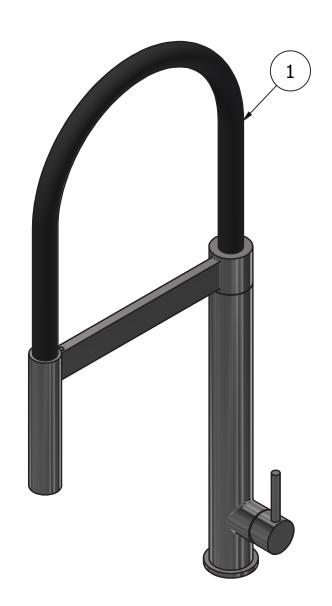

T. +39 030 802101 F. +39 030 803097 info@weareib.it P.IVA 01785230986 capitale sociale €420.000,00 i.v. www.weareib.it

| Parts list |           |                          |     |     |
|------------|-----------|--------------------------|-----|-----|
| ITEMS      | CODE      | DESCRIPTION              | FIN | QTÀ |
| 1          | AQ0017757 | Lateral lever sink mixer | -   | 1   |