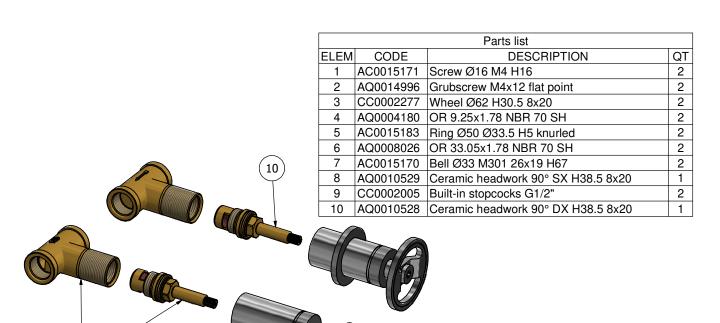

#### Two holes wall mounted shower

Weight **Box Dimensions** 2.3 kg 340 x 180 x 70 mm Finishes

 $\bigcirc$  BO

CC CHROME

NP

RS ROSE GOLD ON NATURAL BRASS ●SR BRUSHED ROSE GOLD OPL PLATINUM

G1/2" female G1/2" ceramic cartridge

Aerator Flow Rate (+/-10%)

1 BAR 2 BAR 28 I\min 40 I\min

3 BAR 49.3 I\min

Production

Cartridge

Main body is a single casted pieces

Material

Threaded fitting

**BRASS** 

According to CuZn35Pb2Al-B (CB752S)

Max Lead content: 1.36%

8

3

2