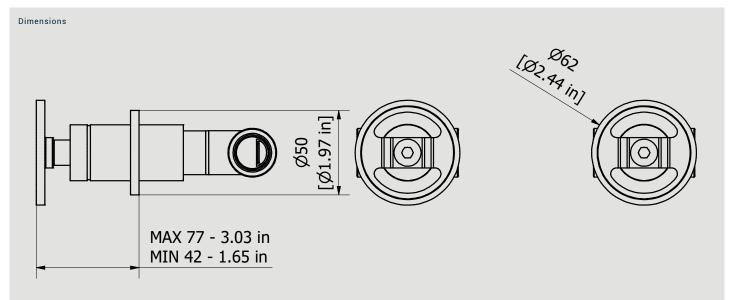

#### Two holes wall mounted shower

Weight **Box Dimensions** 2.3 kg 340 x 180 x 70 mm Finishes

 $\bigcirc$  BO

CC CHROME

NP

RS ROSE GOLD ON NATURAL BRASS ●SR BRUSHED ROSE GOLD OPL PLATINUM

G1/2" female G1/2" ceramic cartridge