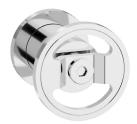

#### Two holes wall mounted shower

Weight **Box Dimensions** 2.3 kg 340 x 180 x 70 mm Finishes

 $\bigcirc$  BO

CC CHROME

NP

RS ROSE GOLD ON NATURAL BRASS ●SR BRUSHED ROSE GOLD OPL PLATINUM

G1/2" female G1/2" ceramic cartridge