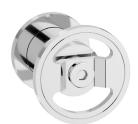

#### Two holes wall mounted shower

Weight **Box Dimensions** 2.3 kg 340 x 180 x 70 mm Finishes

 $\bigcirc$  BO

CC CHROME

NP

RS ROSE GOLD ON NATURAL BRASS ●SR BRUSHED ROSE GOLD OPL PLATINUM

G1/2" female G1/2" ceramic cartridge