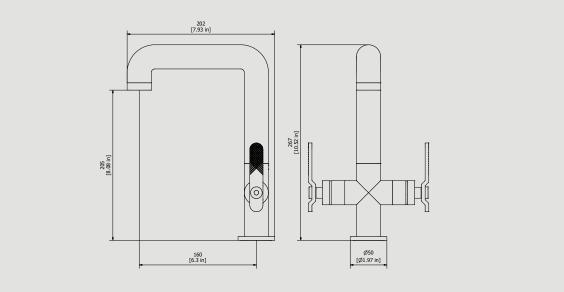

# BOLD

Article

B2205

Description

Monohole washbasin with two handles

Dimensions

| Cartridge             | Hoses                                |
|-----------------------|--------------------------------------|
| Ø25 ceramic cartridge | Inox hoses G3\8" female 450 mms long |
|                       |                                      |