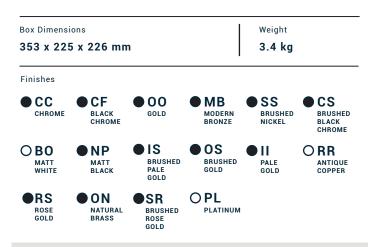

#### Collection

# BOLD

Article

B2205

Description

Monohole washbasin with two handles

Dimensions

| Cartridge             | Hoses                                |
|-----------------------|--------------------------------------|
| Ø25 ceramic cartridge | Inox hoses G3\8" female 450 mms long |
|                       |                                      |