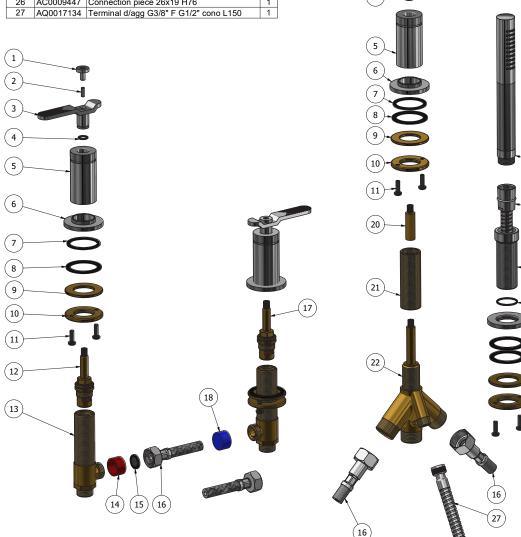

| Parts list |           |                                              |     |
|------------|-----------|----------------------------------------------|-----|
| ELEM.      | CODE      | DESCRIPTION                                  | QTÀ |
| 1          | AC0015171 | Screw Ø16 M4 H16                             | 3   |
| 2          | AQ0014996 | Grubscrew M4x12 flat point                   | 2   |
| 3          | CC0002284 | Handle 18 L94 H30.5 8x20                     | 3   |
| 4          | AQ0004180 | OR 9.25x1.78 NBR 70 SH                       | 3   |
| 5          | AC0016763 | Bell Ø33 M301 26x19 H67 knurled              | 3   |
| 6          | AC0015167 | Base Ø50 M30x1 H10 knurled                   | 3   |
| 7          | AQ0008012 | Plane seal Ø42.5x35.5x2                      | 3   |
| 8          | AQ0008013 | Rubber packing 45x35x2                       | 5   |
| 9          | AS0010697 | Washer Ø48 x Ø26.5 x3                        | 4   |
| 10         | AS0010698 | Ring nut W26x19                              | 4   |
| 11         | AQ0010358 | Inox screw M5x16 ISO 7045                    | 8   |
| 12         | AQ0010529 | Ceramic headwork 90° SX H38.5 8x20           | 1   |
| 13         | AS0002250 | Washbasin upright W26x19                     | 2   |
| 14         | AQ0015328 | Red plug G1/2"                               | 1   |
| 15         | AQ0010360 | Rubber packing 1/2" H2 with filter           | 2   |
| 16         | AQ0009553 | Inox Hose G1/2" 370mms                       | 2   |
| 17         | AQ0010528 | Ceramic headwork 90° DX H38.5 8x20           | 1   |
| 18         | AQ0015329 | Blue plug G1/2"                              | 1   |
| 19         | AQ0015330 | Grubscrew M4x50 flat point                   | 1   |
| 20         | AS0009906 | Extension 8x20 M F L45.3                     | 1   |
| 21         | AQ0012031 | Extension for diverter 26X19"                | 1   |
| 22         | AQ0012030 | Diverter 2 inlet / 2 outlet with stop (2950) | 1   |
| 23         | AQ0015375 | Union shower Ø23                             | 1   |
| 24         | AC0012729 | Base Ø50 H5 knurled                          | 1   |
| 25         | AQ0009815 | OR 23.52x1.78 NBR 70 SH                      | 1   |
| 26         | AC0009447 | Connection piece 26x19 H76                   | 1   |
| 27         | AQ0017134 | Terminal d/agg G3/8" F G1/2" cono L150       | 1   |