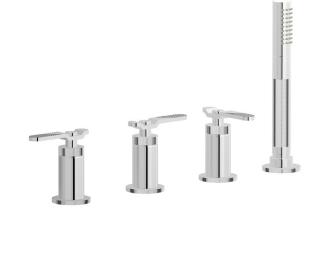

# B2397

Description

## Four holes deck mounted overflow outlet connection

**Box Dimensions** Weight 455 x 310 x 70 mm 4.7 kg

Finishes

 $\bigcirc$  BO

CC CHROME

• CF BLACK CHROME

NP

•00 GOLD