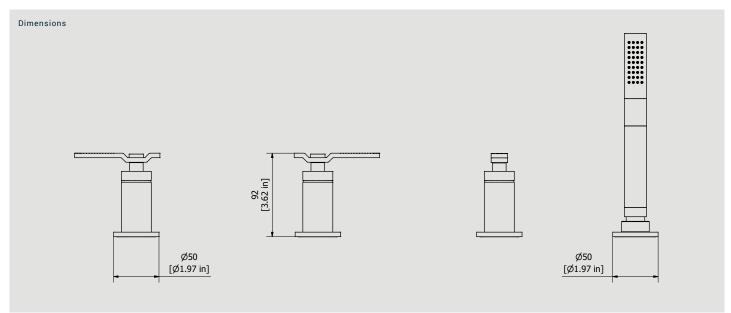

# B2397

Description

## Four holes deck mounted overflow outlet connection

**Box Dimensions** Weight 455 x 310 x 70 mm 4.7 kg

Finishes

 $\bigcirc$  BO

CC CHROME

• CF BLACK CHROME

NP

•00 GOLD