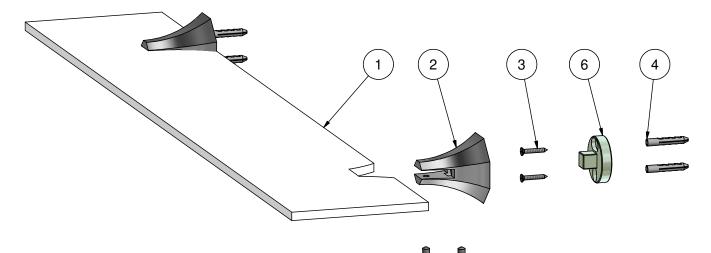

### BL010

Description

Shelf

| Parts list |           |                                 |    |
|------------|-----------|---------------------------------|----|
| ELEM       | CODE      | DESCRIPTION                     | QT |
| 1          | AQ0010632 | Shelf 600x100x6                 | 1  |
| 2          | AQ0010641 | Octagonal wall support 46.5 H45 | 2  |
| 5          | AQ0001100 | Grubscrew M5x5                  | 4  |
| 3          | AQ0010626 | Inox screw 4.5x50               | 4  |
| 6          | AC0011886 | Fixing piece Ø32.7 H17.5        | 2  |
| 4          | AQ0010660 | Rawplug Ø8                      | 4  |