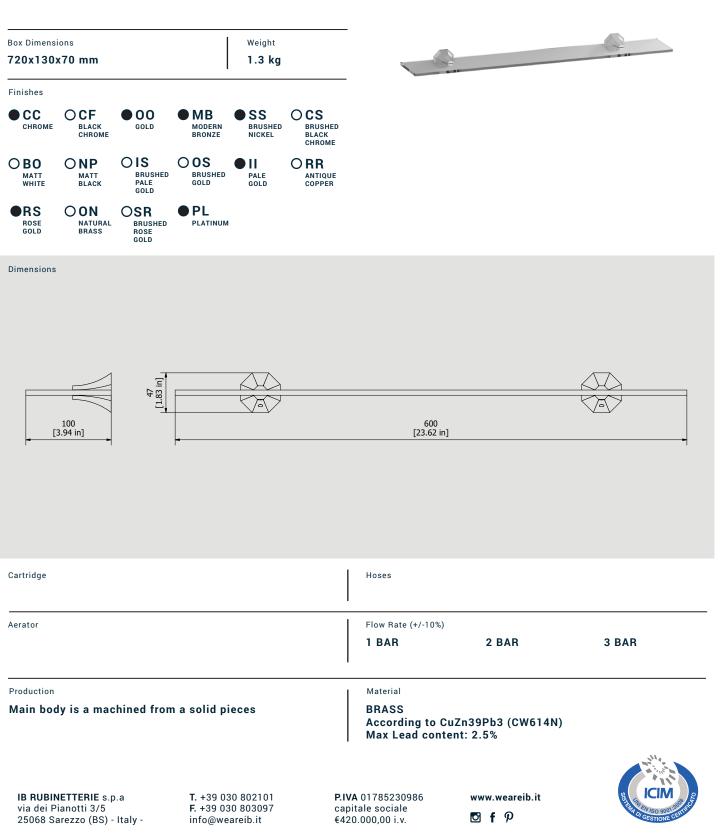

Collection

#### BELMONDO

Article

### BL010

Description

Shelf

| Parts list |           |                                 |    |
|------------|-----------|---------------------------------|----|
| ELEM       | CODE      | DESCRIPTION                     | QT |
| 1          | AQ0010632 | Shelf 600x100x6                 | 1  |
| 2          | AQ0010641 | Octagonal wall support 46.5 H45 | 2  |
| 5          | AQ0001100 | Grubscrew M5x5                  | 4  |
| 3          | AQ0010626 | Inox screw 4.5x50               | 4  |
| 6          | AC0011886 | Fixing piece Ø32.7 H17.5        | 2  |
| 4          | AQ0010660 | Rawplug Ø8                      | 4  |