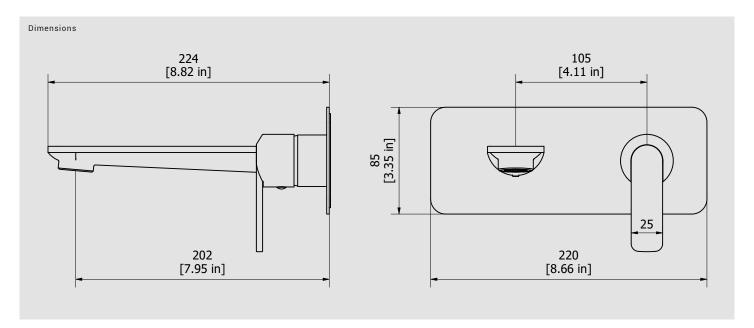

According to CuZn35Pb2Al-B (CB752S)

Max Lead content: 1.36%

| Parts list |              |                                             |     |     |
|------------|--------------|---------------------------------------------|-----|-----|
| ITEMS      | CODE         | DESCRIPTION                                 | FIN | QTÀ |
| 1          | AQ0018449 2  | handle Ø25 25x85 H5                         | F   | 1   |
| 2          | AC0018441    | Handle Ø42 H30 9x9                          | F   | 1   |
| 3          | AQ0001082    | Grubscrew M4x4 cone point                   | -   | 1   |
| 4          | AQ0006650    | Plug cover Ø7                               | F   | 1   |
| 5          | AQ0010280    | Inox screw M4X8,5                           | -   | 2   |
| 6          | AQ0003630    | Cartridge ring nut cover M37x1.5            | F   | 1   |
| 7          | CPIN206CC-19 | Mixer 47x47 x recessed                      | -   | 1   |
| 7.1        | AQ0001040    | Cartridge ring nut M37x1.5 H9               | G   | 1   |
| 7.2        | AQ0004095    | Ceramic cartridge Ø35 9x9 (K35A)            | -   | 1   |
| 7.3        | AC0010445    | Recessed ring Ø41 M37x1.5 H40.7             | F   | 1   |
| 7.4        | AS0013040    | Insert 47x47 H11 M37x1.5                    | G   | 1   |
| 7.5        | AQ0015684    | Gasket Ø31 H3.5 Ø7 Ø7.5                     | -   | 1   |
| 7.6        | AQ0015357    | Grubscrew M3x10 flat point                  | -   | 1   |
| 8          | CP2026CCN_1  | Pre-assembled mouth                         | F   | 1   |
| 8.1        | CC0002026    | Spout 45x23 L222                            | F   | 1   |
| 8.2        | AQ0009729    | Grubscrew M5x5 cone point                   | -   | 1   |
| 8.3        | AQ0017343    | Perlator slim M24x1 1 GPM (40.8358.01)      | -   | 1   |
| 9          | AC0018593    | Plate 220x85x2 Ø15 Ø41.5                    | F   | 1   |
| 10         | AQ0014142    | Rubber packing double-sided tape 200x75x8x1 | -   | 1   |
| 11         | AQ0001350    | OR 11.11x1.78 NBR 70 SH                     | -   | 2   |
| 12         | AS0018594    | Insert G1/2" Ø14.5 H73                      | G   | 1   |
| 13         | AQ0004630    | OR 17.16x1.78 NBR 70 SH                     | -   | 1   |
| 14         | AQ0009837    | Simple rapid waste 1"1/4                    | F   | 1   |