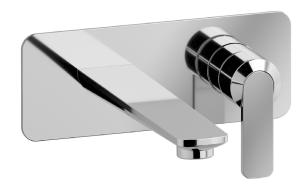

Collection

C-67

Article

C6206

Description

Wall monted washbasin mixer complete with drain Built-in body to be purchased separately INC206

**Box Dimensions** 1.3 kg 265x260x70 mm

Finishes