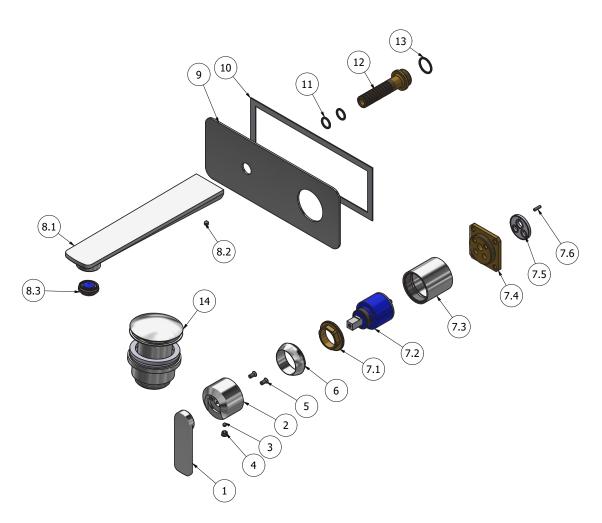

According to CuZn35Pb2Al-B (CB752S)

Max Lead content: 1.36%

| Parts list |              |                                             |     |     |
|------------|--------------|---------------------------------------------|-----|-----|
| ITEMS      | CODE         | DESCRIPTION                                 | FIN | QTÀ |
| 1          | AQ0018449 2  | handle Ø25 25x85 H5                         | F   | 1   |
| 2          | AC0018441    | Handle Ø42 H30 9x9                          | F   | 1   |
| 3          | AQ0001082    | Grubscrew M4x4 cone point                   | -   | 1   |
| 4          | AQ0006650    | Plug cover Ø7                               | F   | 1   |
| 5          | AQ0010280    | Inox screw M4X8,5                           | -   | 2   |
| 6          | AQ0003630    | Cartridge ring nut cover M37x1.5            | F   | 1   |
| 7          | CPIN206CC-19 | Mixer 47x47 x recessed                      | -   | 1   |
| 7.1        | AQ0001040    | Cartridge ring nut M37x1.5 H9               | G   | 1   |
| 7.2        | AQ0004095    | Ceramic cartridge Ø35 9x9 (K35A)            | -   | 1   |
| 7.3        | AC0010445    | Recessed ring Ø41 M37x1.5 H40.7             | F   | 1   |
| 7.4        | AS0013040    | Insert 47x47 H11 M37x1.5                    | G   | 1   |
| 7.5        | AQ0015684    | Gasket Ø31 H3.5 Ø7 Ø7.5                     | -   | 1   |
| 7.6        | AQ0015357    | Grubscrew M3x10 flat point                  | -   | 1   |
| 8          | CP2026CCN_1  | Pre-assembled mouth                         | F   | 1   |
| 8.1        | CC0002026    | Spout 45x23 L222                            | F   | 1   |
| 8.2        | AQ0009729    | Grubscrew M5x5 cone point                   | -   | 1   |
| 8.3        | AQ0017343    | Perlator slim M24x1 1 GPM (40.8358.01)      | -   | 1   |
| 9          | AC0018593    | Plate 220x85x2 Ø15 Ø41.5                    | F   | 1   |
| 10         | AQ0014142    | Rubber packing double-sided tape 200x75x8x1 | -   | 1   |
| 11         | AQ0001350    | OR 11.11x1.78 NBR 70 SH                     | -   | 2   |
| 12         | AS0018594    | Insert G1/2" Ø14.5 H73                      | G   | 1   |
| 13         | AQ0004630    | OR 17.16x1.78 NBR 70 SH                     | -   | 1   |
| 14         | AQ0009837    | Simple rapid waste 1"1/4                    | F   | 1   |