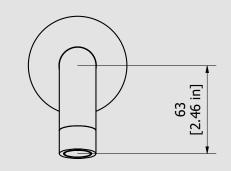

## CO320\_23

Description

Wall mounted spout.

| 150x190x98 mm  | 0.2 kg |
|----------------|--------|
| Box Dimensions | Weight |

Finishes

BL GARDA BLUE

**GI** FRANCIACORTA YELLOW

#### **IB RUBINETTERIE** s.p.a via dei Pianotti 3/5 25068 Sarezzo (BS) - Italy -

**P.IVA** 01785230986 capitale sociale €420.000,00 i.v. www.weareib.it

| Parts list |              |                                       |     |     |  |
|------------|--------------|---------------------------------------|-----|-----|--|
| ITEMS      | CODE         | DESCRIPTION                           | FIN | QTÀ |  |
| 1          | AC0012558    | Spout-out Ø26 L145                    | F   | 1   |  |
| 2          | AQ0014681    | Aerator Ø26 H17 M24x1 (40.1053.33300) | F   | 1   |  |
| 3          | AC0018090-TI | Rosette Ø70 Ø26.5 H5                  | F   | 1   |  |
| 4          | AQ0009421    | OR 26x2 NBR 70 SH                     | -   | 1   |  |