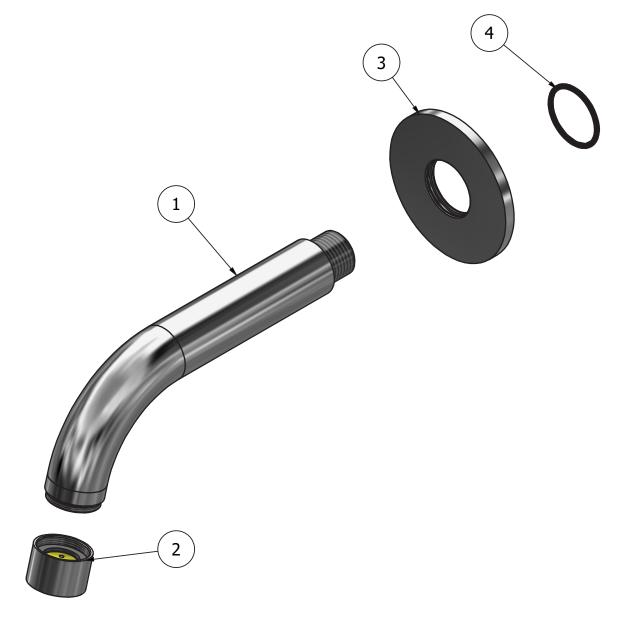

#### **IB RUBINETTERIE** s.p.a via dei Pianotti 3/5 25068 Sarezzo (BS) - Italy -

**P.IVA** 01785230986 capitale sociale €420.000,00 i.v. www.weareib.it

| Parts list |              |                                       |     |     |  |
|------------|--------------|---------------------------------------|-----|-----|--|
| ITEMS      | CODE         | DESCRIPTION                           | FIN | QTÀ |  |
| 1          | AC0012558    | Spout-out Ø26 L145                    | F   | 1   |  |
| 2          | AQ0014681    | Aerator Ø26 H17 M24x1 (40.1053.33300) | F   | 1   |  |
| 3          | AC0018090-TI | Rosette Ø70 Ø26.5 H5                  | F   | 1   |  |
| 4          | AQ0009421    | OR 26x2 NBR 70 SH                     | -   | 1   |  |