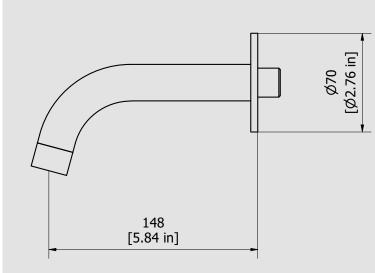

## CO320\_23

Description

Wall mounted spout.

| 150x190x98 mm  | 0.2 kg |
|----------------|--------|
| Box Dimensions | Weight |

Finishes

BL GARDA BLUE

**GI** FRANCIACORTA YELLOW

#### **IB RUBINETTERIE** s.p.a via dei Pianotti 3/5 25068 Sarezzo (BS) - Italy -

**P.IVA** 01785230986 capitale sociale €420.000,00 i.v. www.weareib.it

| Parts list |              |                                       |     |     |  |
|------------|--------------|---------------------------------------|-----|-----|--|
| ITEMS      | CODE         | DESCRIPTION                           | FIN | QTÀ |  |
| 1          | AC0012558    | Spout-out Ø26 L145                    | F   | 1   |  |
| 2          | AQ0014681    | Aerator Ø26 H17 M24x1 (40.1053.33300) | F   | 1   |  |
| 3          | AC0018090-TI | Rosette Ø70 Ø26.5 H5                  | F   | 1   |  |
| 4          | AQ0009421    | OR 26x2 NBR 70 SH                     | -   | 1   |  |