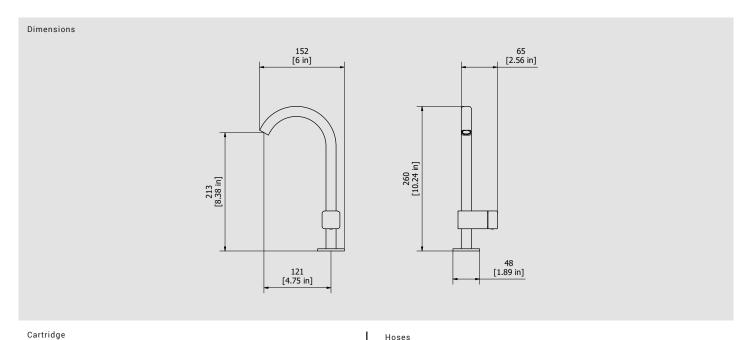

## Monohole washbasin hydroprogressive mixer

**Box Dimensions** Weight 360x220x150 mm 3.0 kg

Finishes

RS ROSE GOLD

BRUSHED PALE GOLD

ORR ANTIQUE COPPER

Inox hoses G1/2" female 450mms Ø25 progressive cartridge Aerator Flow Rate (+/-10%) 1 BAR 2 BAR 3 BAR M16.5x1 3 I\m 3.8 I\m 3.8 l\m