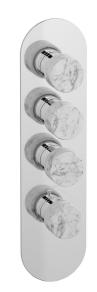

Collection

#### AQUA Article

# EUA312MR\_1

Description

Dimensions

Plate and handles trimkit

> MAX 67 [2.62 in] MIN 57 [2.24 in]

Cartridge Threaded fitting -Flow Rate (+/-10%) Aerator 1 BAR 2 BAR 3 BAR l\m l\m l\m Production Material Main body is a machined from a solid pieces BRASS

According to CuZn39Pb3 (CW614N) Max Lead content: 2.5%

108 [4.25 in]

**IB RUBINETTERIE** s.p.a via dei Pianotti 3/5 25068 Sarezzo (BS) - Italy - T. +39 030 802101 F. +39 030 803097 info@weareib.it **P.IVA** 01785230986 capitale sociale €420.000,00 i.v. www.weareib.it

| 1.1   AQ0014946   Marble cover Ø55 H32   -     1.2   AQ0015557   Screw Ø7.1 M6 H9 white   -     1.3   AQ0002160   Screw M4x10   -     1.4   AQ0006586   OR 25.12x1.78 NBR 70 SH   -     1.5   AS0012526   Handle Ø29.9 H19   G     1.6   AS0011128   Broach for thermostatic handle   G     1.7   AQ000082   Grubscrew M4x4 cone point   -     1.8   AS0010828   Thermo handle body Ø45 Ø15.7 M8 H9.6   G     2   AQ0002160   Screw M4x10   -     3   CP7043CCXN_1   Thermo regulaton handle body   -     3.1   AC0007043   Handle thermoregulation   F     3.2   AQ0008086   Spring for thermo plug Ø6 F0.5 L8.5   G     3.3   AC0011424   Plug for thermo landle H27   F     3.4   AS0007045   Pin for thermo lever button Ø6 H11.6   G     4   AS0013025   Centering bush Ø40.95 Ø41.95 H25   -     5   AC0011535   Support Ø45 H25.5 M36x1.5   F     6   AC0007042   Capacity handle body   F                                                                                                                               |      | ITEMS |           |                                            |     |     |
|---------------------------------------------------------------------------------------------------------------------------------------------------------------------------------------------------------------------------------------------------------------------------------------------------------------------------------------------------------------------------------------------------------------------------------------------------------------------------------------------------------------------------------------------------------------------------------------------------------------------------------------------------------------------------------------------------------------------------------------------------------------------------------------------------------------------------------------------------------------------------------------------------------------------------------------------------------------------------------------------------------------------------------|------|-------|-----------|--------------------------------------------|-----|-----|
| 1   CP12526C-1   While marble handle   -     1.1   AQ0015557   Screw 07.1 M6 H9 white   -     1.3   AQ0002160   Screw 104x10   -     1.4   AQ0006566   OR 25 12x178 NBR 70 SH   -     1.5   AS001128   Grubscrew M4x10   -     1.6   AS001128   Grubscrew M4x10   -     1.6   AS0012826   Thermostatic handle   G     1.6   AS001128   Grubscrew M4x10   -     1.8   AS001082   Thermo regulaton handle body 045 015.7 M8 H9.6   -     1.8   AS0010826   Thermo regulaton handle body   -     3.1   AC0007043   Handle thermoregulaton   -     3.2   AQ0008086   Spring for thermo handle body   -     3.3   AC0011324   Plug for thermo handle H27   F     3.4   AS0012026   Centering bush 204 95 691.95 1.5.5   F     3.4   AS0013026   Centering bush 204 95 691.95 1.6.7   F     3.4   AS0013024   Centering bush 204 95 694.95 H9.6.7   F     8   AC0011303   Rubber packing 660x645 H2   -                                                                                                                               |      |       | CODE      | DESCRIPTION                                | FIN | QT/ |
| 12   AQ0015557   Screw Ø7.1 M6 H9 white   -     1.3   AQ0002160   Screw M4x10   -     1.4   AQ0006866   OR 25.12x178 MBR 70 SH   -     1.5   AS00112526   Handle 629.9 H19   G     1.6   AS001122   Grubscrew M4x4 cone point   -     1.8   AS0010828   Thermo handle body   -     3.   CP7043CCN1   Thermo handle body   -     3.   CP7043CCN1   Thermo handle body   -     3.   AC000743   Handle thermoregulation handle body   -     3.   AC0011828   Pin for thermo plug Ø6 F0.518.5   G     3.   AC0011424   Plug for thermo handle h27   F     3.   AC0011532   Centering bush Ø40.95 Ø40.35 H18.5   -     6   AC0017043   Handle thermoregulation target back   -     3.   AC0011532   Centering bush Ø40.95 Ø40.35 H18.5   -     6   AC0017043   Handle thermoregulation target back   -     7   AS0013024   Centering bush Ø40.95 Ø40.35 H18.5   -     8   AC0011943   Rubber packing Ø60xØ45 H2                                                                                                                      |      |       |           |                                            |     | 4   |
| 1.3   AQ0002160   Screw M4x10   -     1.4   AQ0006586   OR 25 12x178 NBR 70 SH   -     1.5   AS0011226   Handle 0229 H19   -     1.6   AS001082   Thermo handle body 046 015.7 M8 H9.6   G     2   AQ0002160   Screw M4x10   -     3   CP7043CCXN 1   Thermo handle body 046 015.7 M8 H9.6   G     2   AQ0002160   Screw M4x10   -     3   CP7043CCXN 1   Thermo regulaton handle body   -     3.1   AC0007043   Handle thermoregulation   F     3.2   AQ00002160   Screw M4x10   -   F     3.4   AC0007045   Pin for thermo budg 06 F0.5 L8.5   G     3.3   AC0011424   Plug for thermo budg 05 60 51.5   F     6   AC0007045   Centering bush 040.95 041.95 H25   -     5   AC0011325   Stapport 045 H25.5   F     6   AC0007042   Capacity handle body   F     7   AS0013024   Centering bush 040.95 040.55 H18.5   -     6   AC00119343   Rubber packing 600x045 H2   -                                                                                                                                                     |      | 1.1   | AQ0014946 | Marble cover Ø55 H32                       | -   | 1   |
| 1.4   AQ0006886   OR 25:121:78 NBR 70 SH   -     1.5   AS001128   Broach for thermostatic handle   G     1.7   AQ0001082   Grubscrew M44 cone point   -     1.8   AS0010828   Therme handle body Q45 015.7 M8 H9.6   G     2   AQ0002160   Screw M4410   -     3.   AQ0007043   Handle thermoregulaton handle body   -     3.1   AC0007043   Handle thermoregulaton handle body   -     3.3   AQ0011242   Ptug for thermo handle body   -     3.4   CO011424   Ptug for thermo handle bdy   F     3.4   AS0011535   Centering bush 040.95 040.35 H18.5   -     4   AS0011537   Flange for regulation tap 045 H56.7   F     8   AC0011537   Flange for regulation tap 045 H56.7   F     9   ACGC11895   Plate 425x10834 h04.95 040.35 H18.5   -     1   AQ0013943   Rubber packing double-sided tape 420x105x2   -     1   AQ001343   Rubber packing double-sided tape 420x105x2   -     1   AQ0014221   Rubber packing double-sided tape 420x105x2   - <tr< td=""><td></td><td></td><td></td><td></td><td></td><td>1</td></tr<> |      |       |           |                                            |     | 1   |
| 1.5   AS0011282   Handle 029.9 H19   G     1.6   AS0011082   Broach for thermostalic handle   G     1.7   AQ0001082   Grubscrew M4x10   -     1.8   AS00110828   Thermo handle body 045 015.7 M8 H9.6   G     2   AQ0002160   Screw M4x10   -     3.1   AC0002160   Screw M4x10   -     3.2   AQ0008068   Spring for thermo plug 06 F0.5 L8.5   G     3.3   AC0011424   Plug for thermo plug 06 F0.5 L8.5   G     3.4   AS0007045   Pln for thermo leve button 06 H11.6   G     4   AS0013025   Centering bush 040.95 041.95 H25   -     5   AC0011537   Flange for regulation tap 045 H56.7   F     8   AC0011827   Flange for regulation tap 045 H56.7   F     9   ACGC11985   Plate 425x1083 4 hole *C   -     11   AQ0013422   Rubber packing double-sided tape 420x105x2   -     11   AQ0014221   Rubber packing double-sided tape 420x105x2   -     10   Image: tage of t                         |      |       | AQ0002160 |                                            |     | 1   |
| 1.6   AS0011128   Broach for thermostatic handle   G     1.7   AQ0001862   Grubscrew M4x4 cone point   -     1.8   AS0010828   Thermo handle body Ø45 Ø15.7 M8 H9.6   G     2   AQ0002160   Screw M4x10   -     3.   CP043CCN1   Thermo regulation handle body   -     3.1   AC0007043   Handle thermoregulation   F     3.2   AQ0008086   Spring for thermo plug Ø6 F0.5 L8.5   C     3.3   AC001432   Plug for thermo handle H27   F     3.4   AS0007045   Pln for thermo handle body   -     4   AS0013026   Centering bush Ø40.95 4/195 H25   -     5   AC0011535   Support Ø45 H26.5 MB6x1.5   F     6   AC0007042   Centering bush Ø40.95 9/40.35 H18.5   -     7   AS0013024   Centering bush Ø40.95 9/40.35 H18.5   -     8   AC01137 <flame< td="">   Flame   for bush Ø40.95 9/40.35 H18.5   -     10   AC0013943   Rubber packing Ø60x045 H2   -   -   -     11   AQ0014221   Rubber packing Ø60x045 H2   -   -</flame<>                                                                                             |      |       |           |                                            | -   | 2   |
| 1.7   AQ0001082   Grubscrew M4x4 cone point   -     1.8   AS0010828   Thermo handle body Q45 Ø15.7 M8 H9.6   C     2   AQ0002160   Screw M4x10   -     3   CP7043CCXN 1   Thermo regulaton handle body   -     3.1   AC0007043   Handle thermoregulation   F     3.2   AQ0008086   Spring for thermo plug Ø6 F0.5 L8.5   C     3.3   AC0011424   Plug for thermo handle H27   F     3.4   AS0007045   Pln for thermo lever button 06 H11.6   G     4   AS0013026   Centering bush Ø40.95 Ø41.95 H25   -     5   AC0011537   Flange for regulation tap Ø45 H25.5   F     6   AC0011537   Flange for regulation tap Ø45 H56.7   F     9   ACGC11985   Plane 425x108x3 4 hole °C   F     10   AQ00139413   Rubber packing Ø60xØ45 H2   -   -     11   AQ001343   Rubber packing Ø60xØ45 H2   -   -     10   AQ001342   G   -   -   -     10   Q   -   -   -   -   -                                                                                                                                                                |      |       |           |                                            | _   | 1   |
| 18   AS0010828   Thermo handle body Ø45 Ø15.7 M8 H9.6   G     2   AQ0002160   Screw M4x10   -     3   GP7043CCNN 1   Thermo regulation handle body   -     3.1   AC0007043   Handle thermoregulation   F     3.2   AQ00008086   Spring for thermo plug Ø6 F0.5 L8.5   G     3.3   AC0011424   Plug for thermo plug Ø6 F0.5 L8.5   F     3.4   AS0007045   Pin for thermo handle H27   F     3.4   AS0007042   Capacity handle body   F     4   AS0013026   Centering bush Ø40 56 Ø14 95 H25   -     5   AC0011535   Support Ø45 H25.5 M36x1.5   F     6   AC0007042   Capacity handle body   F     7   AS0013024   Centering bush Ø40.55 Ø143.5 H18.5   -     8   AC0011537   Flange for regulation tap Ø45 H56.7   F     9   ACGC11985   Plate 425x108x3 4 hole °C   -     10   AQ0013943   Rubber packing Ø00x045 H2   -     11   AQ0014221   Rubber packing Ø00x045 tag   -     10   G   -   -                                                                                                                               |      |       |           |                                            | -   | 1   |
| 2   AQ0002160   Screw M4x10   -     3   CP7043CCXN 1   Thermo regulation handle body   -     3.1   AC0007043   Handle thermo plug Ø6 F0.518.5   G     3.3   AC0011424   Plug for thermo handle H27   F     3.4   AS0013025   Centering bush Ø4.095 Ø41.95 H25   -     5   AC0011535   Support Ø4 H25.5 M36t.15   F     6   AC0007042   Capacity handle body   F     7   AS0013024   Centering bush Ø4.095 Ø40.35 H18.5   F     6   AC00011537   Flange for regulation tap Ø45 H56.7   F     9   ACGC11985   Plate 425x108x3 4 hole "C   F     10   A00013943   Rubber packing double-sided tape 420x105x2   -     11   A00014221   Rubber packing double-sided tape 420x105x2   -     10   GO   -   -   -   -     9   ACGC11985   Plate 425x108x3 4 hole "C   F   -     10   A00014221   Rubber packing double-sided tape 420x105x2   -   -     9   -   -   -   -   -   -                                                                                                                                                       |      |       |           | · · ·                                      |     | 2   |
| 3 CP7043CCXN 1 Thermo regulation handle body -<br>3.1 AC0007043 Handle thermoregulation F F<br>3.2 AQ00080868 Spring for thermo handle H27 F F<br>3.4 AS0007045 Plin for thermo handle H27 F F<br>3.4 AS0007045 Centering bush Q40.95 Q41.95 H25 -<br>5 AC0011535 Support Q45 H25.5 M38x1.5 F F<br>6 AC00017042 Centering bush Q40.95 Q40.35 H18.5 -<br>8 AC001137 Flange for regulation tap Q45 H56.7 F F<br>10 AQ0013943 Rubber packing Ø60xQ45 H2 -<br>11 AQ0014221 Rubber packing Ø60xQ45 H2 -<br>11 AQ0014221 Rubber packing double-sided tape 420x105x2 -<br>11 AQ0014221 Rubber packing double-sided tape 420x105x2 -<br>13 Q000000000000000000000000000000000000                                                                                                                                                                                                                                                                                                                                                        |      |       |           |                                            | -   | 1   |
| 3.1   AC0007043   Handle thermoregulation   F     3.2   AQ0008086   Spring for thermo plug Ø6 F0.5 L8.5   G     3.3   AC001424   Plug for thermo plug Ø6 F0.5 L8.5   G     3.4   AS0007045   Plu for thermo handle H27   F     3.4   AS00013025   Centering bush Ø40.95 Ø41.95 H25   F     6   AC0011535   Support Ø45 H25 M381.5   F     6   AC0011537   Flange for regulation tap Ø45 H56.7   F     9   ACGC11985   Plate 425x108x3 4 hole °C   F     10   AQ0013943   Rubber packing Ø60x045 H2   T     11   AQ0014221   Rubber packing double-sided tape 420x105x2   T     11   AQ0014221   Rubber packing double-sided tape 420x105x2   T     10   AS   T   G   G   G     10   G   G   G   G   G                                                                                                               |      |       |           |                                            | _   | 4   |
| 3.2 AQ0008086 Spring for thermo plug 26 F0.5 L8.5 C<br>3.3 AC0011424 Plug for thermo handle H27 F<br>3.4 AS0007045 Plin for thermo lever button 26 H11.6 G<br>4 AS0013025 Centering bush 440.95 241.95 H25 -<br>5 AC0011535 Support 245 H25.5 H36x1.5 F<br>6 AC0007042 Capacity handle body<br>7 AS0013024 Centering bush 240.95 240.35 H18.5 -<br>8 AC0011537 Flange for regulation tap 245 H56.7 F<br>9 ACGC11985 Plate 425x108x3 4 hole "C<br>10 AQ0013943 Rubber packing 260x245 H2 -<br>11 AQ0014221 Rubber packing double-sided tape 420x105x2<br>11 AQ0014221 Rubber packing double-sided tape 420x105x2<br>-<br>10 ACGC1985 Plate 425x108x3 4 hole "C<br>10 AQ0013943 Rubber packing double-sided tape 420x105x2<br>-<br>-<br>-<br>-<br>-<br>-<br>-<br>-<br>-<br>-<br>-<br>-<br>-                                                                                                                                                                                                                                       |      |       |           |                                            |     | 1   |
| 3.3   AC0011424   Plug for thermo handle H27   F     3.4   AS0007045   Pin for thermo lever button Ø6 H11.6   G     4   AS0013025   Centering bush Ø40.95 Ø41.95 H25   -     5   AC0011533   Support Ø45 H25.5 M36x1.5   F     6   AC0007042   Capacity handle body   F     7   AS0013025   Centering bush Ø40.95 Ø40.95 H45.5   -     8   AC0011537   Flange for regulation tap Ø45 H56.7   F     9   ACGC11985   Plate 425x108x3 4 hole °C   -     10   AQ0013943   Rubber packing double-sided tape 420x105x2   -     11   AQ0014221   Rubber packing double-sided tape 420x105x2   -     10   AQ0014221   -   -   -     10   -   -   -   -   -     9   -   -   -   -   -   - <td></td> <td></td> <td></td> <td></td> <td></td> <td></td>                                                                        |      |       |           |                                            |     |     |
| 3.4   AS0007045   Pin for thermo lever button 06 H11.6   G     4   AS0013025   Centering bush 040.95 041.95 H25   -     5   AC0011535   Support 045 H25. M36x1.5   F     6   AC0001422   Capacity handle body   F     7   AS0013024   Centering bush 040.95 040.35 H18.5   -     8   AC0011537   Flange for regulation tap 045 H56.7   F     9   ACGC11985   Plate 425x108x3 4 hole °C   F     10   AQ0013943   Rubber packing double-sided tape 420x105x2   -     11   AQ0014221   Rubber packing double-sided tape 420x105x2   -     11   AQ0014221   Rubber packing double-sided tape 420x105x2   -     10   -   -   -   -     10   -   -   -   -     10   -   -   -   -     10   -   -   -   -     10   -   -   -   -     11   -   -   -   -     10   -   -   -   -     10<                                                                                                                                                                                                                                                 |      |       |           |                                            | _   | 1   |
| 4   AS0013025   Centering bush Ø40.95 Ø41.95 H25   -     5   AC0011335   Support Ø45 H25.5 M36x1.5   F     6   AC0017042   Capacity handle body   F     7   AS0013024   Centering bush Ø40.95 Ø40.35 H18.5   -     8   AC0011337   Flange for regulation tap Ø45 H86.7   F     9   ACGC11985   Plate 425x108x3.4 h06.7   F     10   AQ0013943   Rubber packing Ø60xØ45 H2   -     11   AQ0014221   Rubber packing double-sided tape 420x105x2   -     11   AQ0014221   Rubber packing double-sided tape 420x105x2   -     10   Q   -   -   -     10   Q   -   -   -     10   Q   -   -   -     10   -   -   -   -     10   -   -   -   -   -     10   -   -   -   -   -     9   -   -   -   -   -     0   -   -   -   -   -                                                                                                                                                                                                                                                                                                     |      |       |           |                                            | -   | 1   |
| \$ AC0011335   Support Ø45 H25.5 M38x1.5   F     6 AC0007042   Capacity handle body   F     7 AS0013024   Centering bush Ø40.95 Ø40.35 H18.5   F     8 AC0011537   Flange for regulation tap Ø45 H56.7   F     9 ACGC11985   Plate 425x108x3 4 hole °C   F     10 AQ0013943   Rubber packing Ø60xØ45 H2   -     11 AQ0014221   Rubber packing Ø60xØ45 H2   -     11 AQ0014221   Rubber packing double-sided tape 420x105x2     0   0   0     0   0   0     0   0   0     0   0   0     0   0   0     0   0   0     0   0   0     0   0   0     0   0   0     0   0   0     0   0   0     0   0   0     0   0   0     0   0   0     0   0   0     0   0   0     0   0   0 <                                                                                                                                                                                                                                                                                                                                                      |      |       |           |                                            | _   | 1   |
| 6   AC0007042   Capacity handle body   F     7   AS0013024   Centering bush Ø40.95 Ø40.35 H18.5   -     8   AC0011537   Flange for regulation tap Ø45 H56.7   F     9   ACGC11985   Plate 425x108x3 4 hole °C   F     10   AQ0013943   Rubber packing Ø60xØ45 H2   -     11   AQ0014221   Rubber packing Ø60xØ45 H2   -                                                                                                                                                                                                                                                                                                                                                                                                                                                                                                                                                                                                                                                                                                         |      |       |           |                                            | _   | 1   |
| 7   AS0013024   Centering bush Ø40.95 Ø40.35 H18.5   -     8   AC0011537   Flange for regulation tap Ø48 H56.7   F     9   ACGC11985   Plate 425x108x3 4 hole °C   F     10   AQ0013943   Rubber packing Ø60xØ45 H2   -     11   AQ0014221   Rubber packing double-sided tape 420x105x2                                                                                                                                                                                                                                                                                                                                                                                                                                                                                                                                                                                                                                                                                                                                         |      |       |           |                                            | -   | 1   |
| 8   AC0011537   Flange for regulation tap 045 H56.7   F     9   ACGC11985   Plate 425x108x3 4 hole °C   F     10   AQ0013943   Rubber packing 060x845 H2   -     11   AQ0014221   Rubber packing double-sided tape 420x105x2                                                                                                                                                                                                                                                                                                                                                                                                                                                                                                                                                                                                                                                                                                                                                                                                    |      |       |           |                                            |     | 3   |
| 9   ACGC11985   Plate 425x108x3 4 hole "C   F     10   AQ0013943   Rubber packing Ø60xØ45 H2   -     11   AQ0014221   Rubber packing double-sided tape 420x105x2     0   0   0   0     0   0   0   0     0   0   0   0     0   0   0   0     0   0   0   0     0   0   0   0     0   0   0   0     0   0   0   0     0   0   0   0     0   0   0   0     0   0   0   0     0   0   0   0     0   0   0   0     0   0   0   0     0   0   0   0     0   0   0   0     0   0   0   0     0   0   0   0     0   0   0   0     0 </td <td></td> <td></td> <td></td> <td></td> <td></td> <td>3</td>                                                                                                                                                                                                                                                                                                                                                                                                                                  |      |       |           |                                            |     | 3   |
| 10 AQ013943 Rubber packing Ø60xØ45 H2                                                                                                                                                                                                                                                                                                                                                                                                                                                                                                                                                                                                                                                                                                                                                                                                                                                                                                                                                                                           |      |       |           |                                            |     | 3   |
| 11 AQ0014221 Rubber packing double-sided tape 420x105x2                                                                                                                                                                                                                                                                                                                                                                                                                                                                                                                                                                                                                                                                                                                                                                                                                                                                                                                                                                         |      | -     |           |                                            |     | 1   |
|                                                                                                                                                                                                                                                                                                                                                                                                                                                                                                                                                                                                                                                                                                                                                                                                                                                                                                                                                                                                                                 |      | -     |           |                                            | -   | 4   |
|                                                                                                                                                                                                                                                                                                                                                                                                                                                                                                                                                                                                                                                                                                                                                                                                                                                                                                                                                                                                                                 |      | 11    | AQ0014221 | Rubber packing double-sided tape 420x105x2 |     | -   |
|                                                                                                                                                                                                                                                                                                                                                                                                                                                                                                                                                                                                                                                                                                                                                                                                                                                                                                                                                                                                                                 | 0    |       |           |                                            |     |     |
|                                                                                                                                                                                                                                                                                                                                                                                                                                                                                                                                                                                                                                                                                                                                                                                                                                                                                                                                                                                                                                 | 0000 |       | 8         |                                            |     |     |
|                                                                                                                                                                                                                                                                                                                                                                                                                                                                                                                                                                                                                                                                                                                                                                                                                                                                                                                                                                                                                                 |      |       | 8         |                                            |     |     |