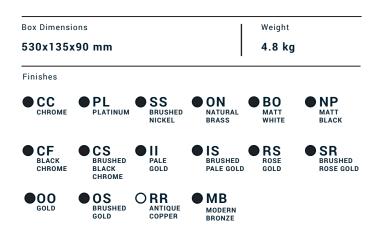

Collection

#### AQUA Article

# EUA312MR\_1

Description

Dimensions

Plate and handles trimkit

> MAX 67 [2.62 in] MIN 57 [2.24 in]

Cartridge Threaded fitting -Flow Rate (+/-10%) Aerator 1 BAR 2 BAR 3 BAR l\m l\m l\m Production Material Main body is a machined from a solid pieces BRASS

According to CuZn39Pb3 (CW614N) Max Lead content: 2.5%

108 [4.25 in]

**IB RUBINETTERIE** s.p.a via dei Pianotti 3/5 25068 Sarezzo (BS) - Italy - T. +39 030 802101 F. +39 030 803097 info@weareib.it **P.IVA** 01785230986 capitale sociale €420.000,00 i.v. www.weareib.it