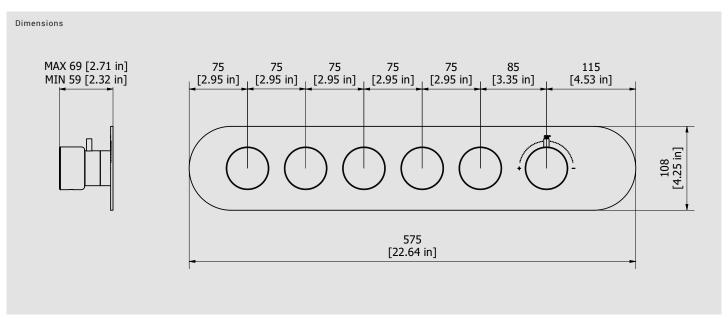

| Parts list |              |                                              |     |     |
|------------|--------------|----------------------------------------------|-----|-----|
| ITEMS      | CODE         | DESCRIPTION                                  | FIN | QTÀ |
| 1          | CP12526CC-1  | White marble handle                          | -   | 6   |
| 1.1        | AQ0014946    | Marble cover Ø55 H32                         | -   | 1   |
| 1.2        | AQ0015557    | Screw Ø7.1 M6 H9 white                       | -   | 1   |
| 1.3        | AQ0002160    | Screw M4x10                                  | -   | 1   |
| 1.4        | AQ0006586    | OR 25.12x1.78 NBR 70 SH                      | -   | 2   |
| 1.5        | AS0012526    | Handle Ø29.9 H19                             | G   | 1   |
| 1.6        | AS0011128    | Broach for thermostatic handle               | G   | 1   |
| 1.7        | AS0010828    | Thermo handle body Ø45 Ø15.7 M8 H9.6         | G   | 1   |
| 1.8        | AQ0001082    | Grubscrew M4x4 cone point                    | -   | 2   |
| 2          | AQ0002160    | Screw M4x10                                  | -   | 6   |
| 3          | CP7043CCXN_1 | Thermo regulaton handle body                 | -   | 1   |
| 3.1        | AC0007043    | Handle thermoregulation                      | F   | 1   |
| 3.2        | AQ0008086    | Spring for thermo plug Ø6 F0.5 L8.5          | G   | 1   |
| 3.3        | AC0011424    | Plug for thermo handle H27                   | F   | 1   |
| 3.4        | AS0007045    | Pin for thermo lever button Ø6 H11.6         | G   | 1   |
| 4          | AS0013025    | Centering bush Ø40.95 Ø41.95 H25             | -   | 1   |
| 5          | AC0011535    | Support Ø45 H25.5 M36x1.5                    | F   | 1   |
| 6          | AC0007042    | Capacity handle body                         | F   | 5   |
| 7          | AS0013024    | Centering bush Ø40.95 Ø40.35 H18.5           | -   | 5   |
| 8          | AC0011537    | Flange for regulation tap Ø45 H56.7          | F   | 5   |
| 9          | ACGC13120_O  | Plate 575x108x3 5 holes elli horiz °C        | F   | 1   |
| 10         | AQ0013943    | Rubber packing Ø60xØ45 H2                    | -   | 6   |
| 11         | AQ0015836    | Rubber packing double-sided tape 570x105x8x2 | -   | 1   |