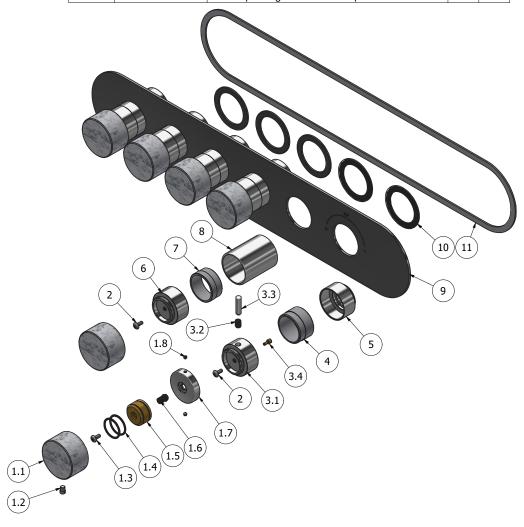

| Parts list |              |                                              |     |     |
|------------|--------------|----------------------------------------------|-----|-----|
| ITEMS      | CODE         | DESCRIPTION                                  | FIN | QTÀ |
| 1          | CP12526CC-1  | White marble handle                          | -   | 6   |
| 1.1        | AQ0014946    | Marble cover Ø55 H32                         | -   | 1   |
| 1.2        | AQ0015557    | Screw Ø7.1 M6 H9 white                       | -   | 1   |
| 1.3        | AQ0002160    | Screw M4x10                                  | -   | 1   |
| 1.4        | AQ0006586    | OR 25.12x1.78 NBR 70 SH                      | -   | 2   |
| 1.5        | AS0012526    | Handle Ø29.9 H19                             | G   | 1   |
| 1.6        | AS0011128    | Broach for thermostatic handle               | G   | 1   |
| 1.7        | AS0010828    | Thermo handle body Ø45 Ø15.7 M8 H9.6         | G   | 1   |
| 1.8        | AQ0001082    | Grubscrew M4x4 cone point                    | -   | 2   |
| 2          | AQ0002160    | Screw M4x10                                  | -   | 6   |
| 3          | CP7043CCXN_1 | Thermo regulaton handle body                 | -   | 1   |
| 3.1        | AC0007043    | Handle thermoregulation                      | F   | 1   |
| 3.2        | AQ0008086    | Spring for thermo plug Ø6 F0.5 L8.5          | G   | 1   |
| 3.3        | AC0011424    | Plug for thermo handle H27                   | F   | 1   |
| 3.4        | AS0007045    | Pin for thermo lever button Ø6 H11.6         | G   | 1   |
| 4          | AS0013025    | Centering bush Ø40.95 Ø41.95 H25             | -   | 1   |
| 5          | AC0011535    | Support Ø45 H25.5 M36x1.5                    | F   | 1   |
| 6          | AC0007042    | Capacity handle body                         | F   | 5   |
| 7          | AS0013024    | Centering bush Ø40.95 Ø40.35 H18.5           | -   | 5   |
| 8          | AC0011537    | Flange for regulation tap Ø45 H56.7          | F   | 5   |
| 9          | ACGC13120_O  | Plate 575x108x3 5 holes elli horiz °C        | F   | 1   |
| 10         | AQ0013943    | Rubber packing Ø60xØ45 H2                    | -   | 6   |
| 11         | AQ0015836    | Rubber packing double-sided tape 570x105x8x2 | -   | 1   |