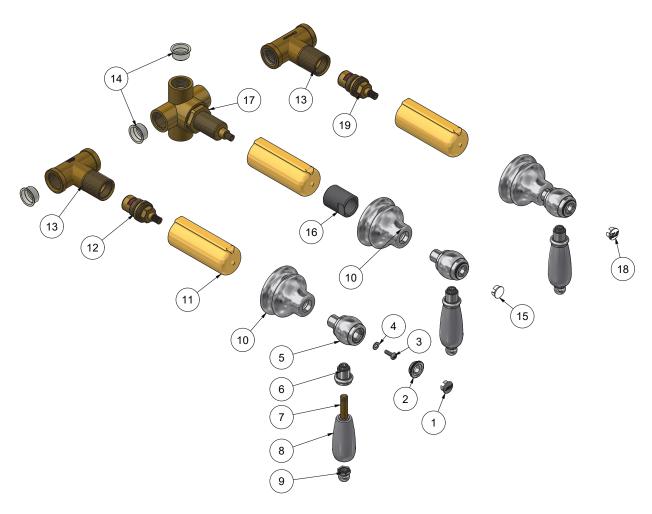

Production

Main body is a single casted pieces.

Material

**BRASS** 

According to CuZn40Pb3 (CW614N) Max Lead content: 2.5%

| Parts list |           |                                      |     |     |  |  |
|------------|-----------|--------------------------------------|-----|-----|--|--|
| ITEMS      | CODE      | DESCRIPTION                          | FIN | QTÀ |  |  |
| 1          | AQ0013551 | Handle's plug hot                    | -   | 1   |  |  |
| 2          | AQ0009069 | Cover Ø20 PLS                        | F   | 3   |  |  |
| 3          | AQ0010985 | Inox screw M4x12                     | -   | 3   |  |  |
| 4          | AS0011840 | Washer UNI 6592 M4                   | -   | 3   |  |  |
| 5          | AC0003397 | Lever Ø31.5 H42                      | F   | 3   |  |  |
| 6          | AC0004500 | Insert for handle                    | F   | 3   |  |  |
| 7          | AT0004520 | Rod M8x1 L66                         | G   | 3   |  |  |
| 8          | AQ0004525 | Grip handle                          | -   | 3   |  |  |
| 9          | AC0004510 | Domed nut                            | F   | 3   |  |  |
| 10         | AC0007131 | Bell Ø58.5 W26x19 H44.5              | F   | 3   |  |  |
| 11         | AQ0010876 | Carter Ø30                           | -   | 3   |  |  |
| 12         | AQ0002135 | Ceramic headwork 90° left            | -   | 1   |  |  |
| 13         | CT0002005 | Built-in stopcocks G1/2"             | G   | 2   |  |  |
| 14         | AQ0013461 | Protecting cap thread Ø19            | -   | 8   |  |  |
| 15         | AQ0013323 | Neutral handle's plug                | -   | 1   |  |  |
| 16         | AC0009191 | Reduction 19x19 F 26x19 M H32        | F   | 1   |  |  |
| 17         | AQ0010279 | Diverter 2 in - 2 out complete short | G   | 1   |  |  |
| 18         | AQ0013552 | Handle's plug cold                   | -   | 1   |  |  |
| 19         | AQ0003930 | Ceramic headwork 90° right           | -   | 1   |  |  |