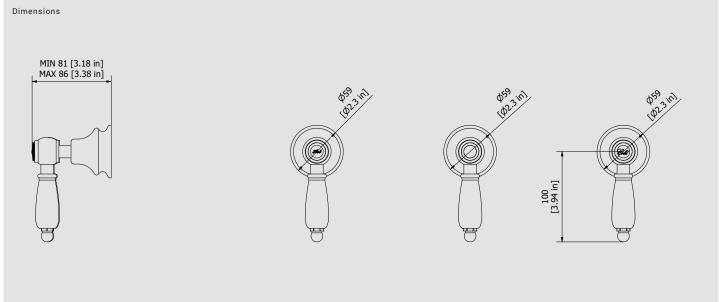

# HL410\_2

Description

Three holes wall mounted shower with two ways diverter.

**Box Dimensions** Weight 340x180x70 mm 2.6 kg Finishes ● CC CHROME SS BRUSHED NICKEL ON NATURAL BRASS OBO MATT WHITE PL PLATINUM ONP MATT BLACK OCS BRUSHED BLACK CHROME OCF BLACK CHROME OIS BRUSHED PALE GOLD RS ROSE GOLD OSR BRUSHED ROSE GOLD