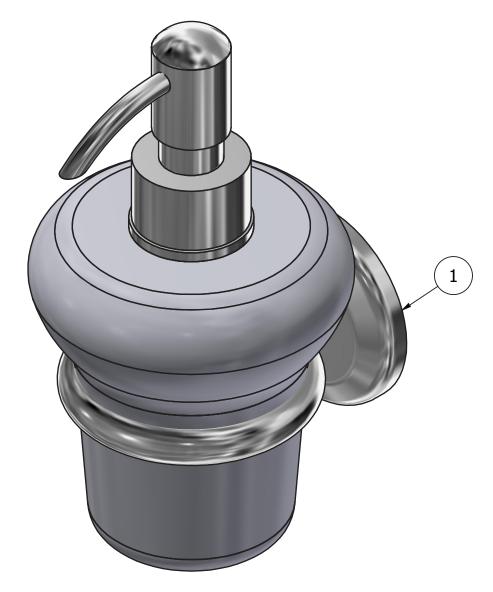

Max Lead content: 2.5%

**७** f 𝒫

| Parts list |           |                |     |     |
|------------|-----------|----------------|-----|-----|
| ITEMS      | CODE      | DESCRIPTION    | FIN | QTÀ |
| 1          | AQ0018110 | Soap dispenser | F   | 1   |