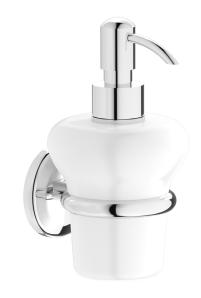

## Soap dispenser

**Box Dimensions** Weight 140x120x100 mm 0.6 kg Finishes OCF CC 000 BB SS OCS BRUSHED BLACK CHROME BLACK CHROME ANTIQUE BRONZE BRUSHED NICKEL CHROME GOLD OIS 08  $\bigcirc$  BO ONP Ш RR BRUSHED PALE GOLD BRUSHED GOLD ANTIQUE COPPER PL RS OON OSR BRUSHED ROSE GOLD ROSE GOLD NATURAL BRASS PLATINUM