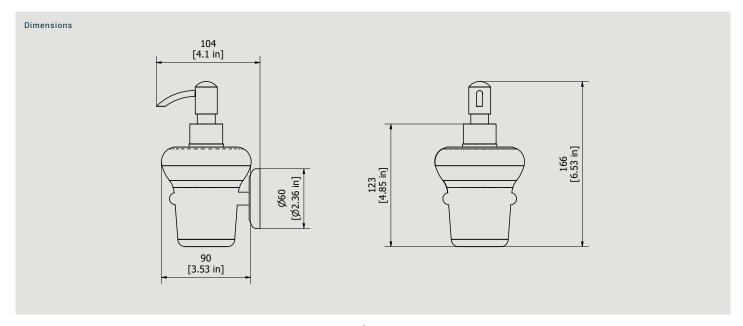

## Soap dispenser

**Box Dimensions** Weight 140x120x100 mm 0.6 kg Finishes OCF CC 000 BB SS OCS BRUSHED BLACK CHROME BLACK CHROME ANTIQUE BRONZE BRUSHED NICKEL CHROME GOLD OIS 08  $\bigcirc$  BO ONP Ш RR BRUSHED PALE GOLD BRUSHED GOLD ANTIQUE COPPER PL RS OON OSR BRUSHED ROSE GOLD ROSE GOLD NATURAL BRASS PLATINUM