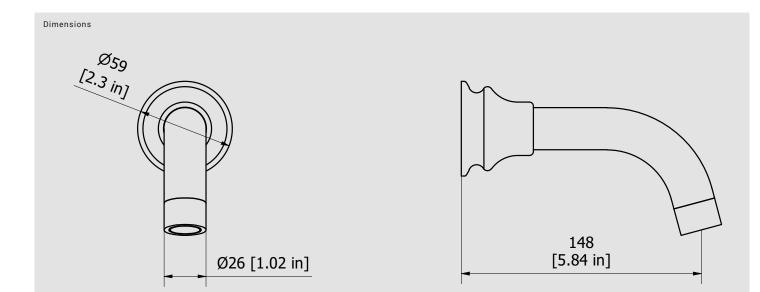

### Wall mounted spout

**Box Dimensions** Weight 175x125x90 mm 0.3 kg Finishes ● CC CHROME SS BRUSHED NICKEL ON NATURAL BRASS PL PLATINUM ONP MATT BLACK OCS BRUSHED BLACK CHROME OCF BLACK CHROME OIS BRUSHED PALE GOLD RS ROSE GOLD OSR BRUSHED ROSE GOLD

> BB ANTIQUE BRONZE

RR
ANTIQUE
COPPER

Threaded fitting
Treaded fitting G1/2" male

Aerator

M24x1 perlator coin slot

Threaded fitting G1/2" male

Flow Rate (+/-10%)

1 BAR 2 BAR 3 BAR 3 BAR 9.9 l\m 13.8 l\m 16.8 l\m

Production

Main body is a single casted piece

Material

**BRASS** 

According to CuZn35Pb2Al-B (CB752S)
Max Lead content:1.36%

| Parts list |           |                                       |     |
|------------|-----------|---------------------------------------|-----|
| ITEMS      | CODE      | DESCRIPTION                           | QTÀ |
| 1          | AC0012558 | Spout-out Ø26 L145                    | 1   |
| 2          | AQ0014681 | Aerator Ø26 H17 M24x1 (40.1053.33300) | 1   |
| 3          | AQ0009421 | OR 26x2 NBR 70 SH                     | 2   |
| 4          | AC0012980 | Spout's bell Ø58.5 Ø26.5 H44.5        | 1   |