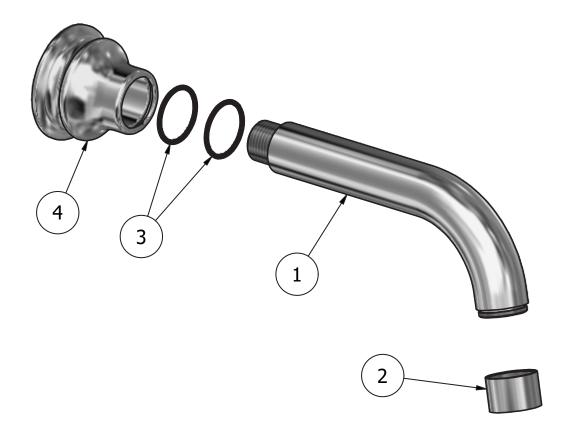

Production

Main body is a single casted piece

Material

**BRASS** 

According to CuZn35Pb2Al-B (CB752S)
Max Lead content:1.36%

| Parts list |           |                                       |     |
|------------|-----------|---------------------------------------|-----|
| ITEMS      | CODE      | DESCRIPTION                           | QTÀ |
| 1          | AC0012558 | Spout-out Ø26 L145                    | 1   |
| 2          | AQ0014681 | Aerator Ø26 H17 M24x1 (40.1053.33300) | 1   |
| 3          | AQ0009421 | OR 26x2 NBR 70 SH                     | 2   |
| 4          | AC0012980 | Spout's bell Ø58.5 Ø26.5 H44.5        | 1   |