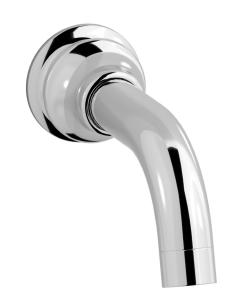

## **HR320**

Description

OOO

OS BRUSHED GOLD

### Wall mounted spout

**Box Dimensions** Weight 175x125x90 mm 0.3 kg Finishes ● CC CHROME SS BRUSHED NICKEL ON NATURAL BRASS PL PLATINUM ONP MATT BLACK OCS BRUSHED BLACK CHROME OCF BLACK CHROME OIS BRUSHED PALE GOLD RS ROSE GOLD OSR BRUSHED ROSE GOLD