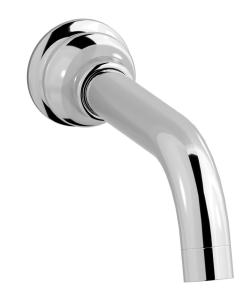

# Long wall mounted spout

OS BRUSHED GOLD

**Box Dimensions** Weight 175x125x90 mm 0.3 kg Finishes ● CC CHROME SS BRUSHED NICKEL ON NATURAL BRASS PL PLATINUM ONP MATT BLACK OCS BRUSHED BLACK CHROME OCF BLACK CHROME OIS BRUSHED PALE GOLD RS ROSE GOLD OSR BRUSHED ROSE GOLD