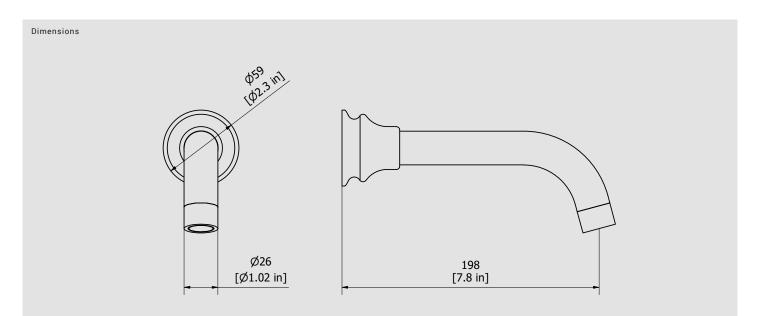

# Long wall mounted spout

OS BRUSHED GOLD

**Box Dimensions** Weight 175x125x90 mm 0.3 kg Finishes ● CC CHROME SS BRUSHED NICKEL ON NATURAL BRASS PL PLATINUM ONP MATT BLACK OCS BRUSHED BLACK CHROME OCF BLACK CHROME OIS BRUSHED PALE GOLD RS ROSE GOLD OSR BRUSHED ROSE GOLD