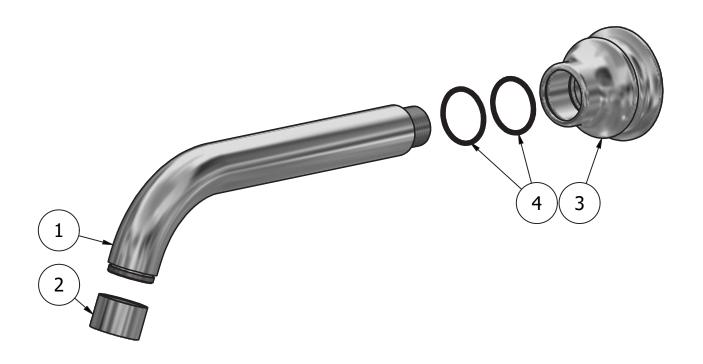

> BB ANTIQUE BRONZE

RR
ANTIQUE
COPPER

Main body is a single casted piece

Material

BRASS

According to CuZn35Pb2Al-B (CB752S)
Max Lead content:1.36%

Production

| Parts list |           |                                       |     |
|------------|-----------|---------------------------------------|-----|
| ITEMS      | CODE      | DESCRIPTION                           | QTÀ |
| 1          | AC0012377 | Spout-out Ø26 L195                    | 1   |
| 2          | AQ0014681 | Aerator Ø26 H17 M24x1 (40.1053.33300) | 1   |
| 3          | AC0012980 | Spout's bell Ø58.5 Ø26.5 H44.5        | 1   |
| 4          | AQ0009421 | OR 26x2 NBR 70 SH                     | 2   |