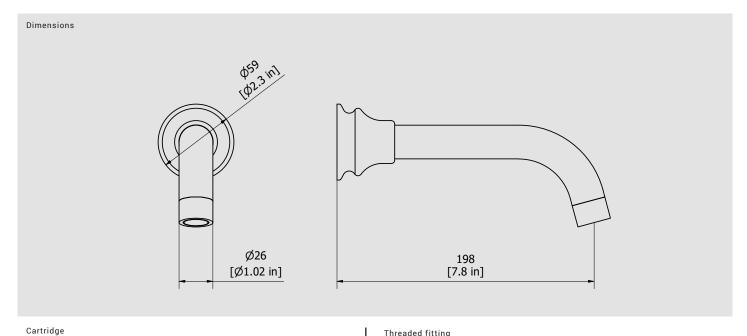

Treaded fitting G1/2" male

Aerator

Flow Rate (+/-10%) 1 BAR

2 BAR 13.8 l\m

3 BAR 16.8 l\m

Production

Material

9.9 l\m

Main body is a single casted piece

**BRASS** 

According to CuZn35Pb2Al-B (CB752S)

Max Lead content:1.36%

IB RUBINETTERIE s.p.a via dei Pianotti 3/5 25068 Sarezzo (BS) - Italy -

M24x1 perlator coin slot

T. +39 030 802101 F. +39 030 803097 info@weareib.it