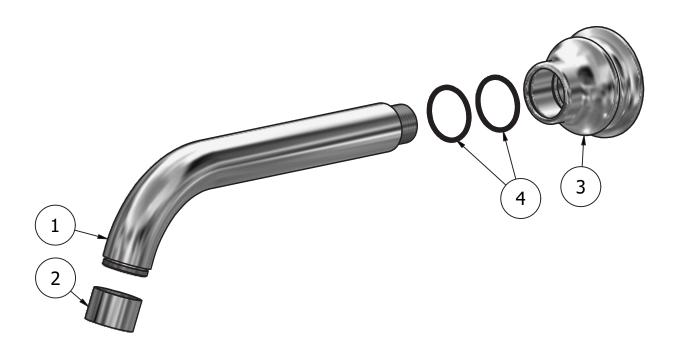

P.IVA 01785230986 capitale sociale €420.000,00 i.v.

www.weareib.it

| Parts list |           |                                        |     |     |
|------------|-----------|----------------------------------------|-----|-----|
| ITEMS      | CODE      | DESCRIPTION                            | FIN | QTÀ |
| 1          | AC0012377 | Spout-out Ø26 L195                     | F   | 1   |
| 2          | AQ0015036 | Aerator Ø26 H17 M24x1 flow sraightener | F   | 1   |
|            |           | (40.9100.33301)                        |     |     |
| 3          | AC0012980 | Spout's bell Ø58.5 Ø26.5 H44.5         |     | 1   |
| 4          | AQ0009421 | OR 26x2 NBR 70 SH                      | -   | 2   |