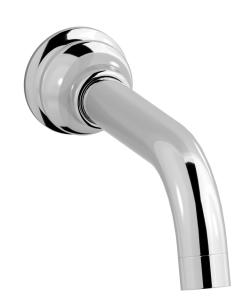

### Long wall mounted spout

**Box Dimensions** Weight 175x125x90 mm 0.3 kg Finishes ● CC CHROME SS BRUSHED NICKEL ON NATURAL BRASS PL PLATINUM ONP

OCF BLACK CHROME

OCS BRUSHED BLACK CHROME

OIS BRUSHED PALE GOLD