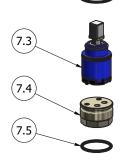

IB RUBINETTERIE s.p.a via dei Pianotti 3/5 25068 Sarezzo (BS) - Italy - T. +39 030 802101 F. +39 030 803097 info@weareib.it

P.IVA 01785230986 capitale sociale €420.000,00 i.v.

www.weareib.it

(7.6)

| ITEMS         CODE         DESCRIPTION         FIN QTA           1         AC0012840-TI         Handle Ø42 H30 knurled         F         1           2         AC0007091         Straight rod Ø8 L67         F         1           3         AQ0013221         Grubscrew M4x3 cone point         -         1           4         AQ0006650         Plug cover Ø7         F         1           5         AC0012842         Cartridge fixing nut chromed cover         F         1           6         AQ0006586         OR 25.12x1.78 NBR 70 SH         -         1           7         CPMT200CC-15         Preassembled basin mixer         -         1           7.1         AS0011353         Cartridge fixing nut M30x1 H14.35         G         1           7.2         AQ0010564         OR 26.7x1.78 NBR 70 SH         -         1           7.3         AQ0016764         Cartridge Ø25 open 9x9 (KH250PS A4US)         -         1           7.4         AN0010810         Connection piece Ø27X18         N         1           7.5         AQ0010972         OR 23x2 NBR 70 SH         -         1           7.6         AQ0014246         Mixer body Ø42 H129         F         1           7.7 | Parts list |              |                                                |     |     |  |
|--------------------------------------------------------------------------------------------------------------------------------------------------------------------------------------------------------------------------------------------------------------------------------------------------------------------------------------------------------------------------------------------------------------------------------------------------------------------------------------------------------------------------------------------------------------------------------------------------------------------------------------------------------------------------------------------------------------------------------------------------------------------------------------------------------------------------------------------------------------------------------------------------------------------------------------------------------------------------------------------------------------------------------------------------------------------------------------------------------------------------------------------------------------------------------------------------------------|------------|--------------|------------------------------------------------|-----|-----|--|
| 2       AC0007091       Straight rod Ø8 L67       F       1         3       AQ0013221       Grubscrew M4x3 cone point       -       1         4       AQ0006650       Plug cover Ø7       F       1         5       AC0012842       Cartridge fixing nut chromed cover       F       1         6       AQ0006586       OR 25.12x1.78 NBR 70 SH       -       1         7       CPMT200CC-15       Preassembled basin mixer       -       1         7.1       AS0011353       Cartridge fixing nut M30x1 H14.35       G       1         7.2       AQ0010564       OR 26.7x1.78 NBR 70 SH       -       1         7.3       AQ0016764       Cartridge Ø25 open 9x9 (KH250PS A4US)       -       1         7.4       AN0010810       Connection piece Ø27X18       N       1         7.5       AQ0010972       OR 23x2 NBR 70 SH       -       1         7.6       AQ0014246       Mixer body Ø42 H129       F       1         7.7       AQ0014147       Perlator PCA cachè laminar 1 GPM (44.3358.010)       -       1         8       AC0012841       Base Ø5 H5 knurled       F       1         9       AQ0011013       Flex inox M8x1 G3/8" L450       -                                                    | ITEMS      | CODE         | DESCRIPTION                                    | FIN | QTÀ |  |
| 3 AQ0013221 Grubscrew M4x3 cone point - 1 4 AQ0006650 Plug cover Ø7 F 1 5 AC0012842 Cartridge fixing nut chromed cover F 1 6 AQ0006586 OR 25.12x1.78 NBR 70 SH - 1 7 CPMT200CC-15 Preassembled basin mixer - 1 7.1 AS0011353 Cartridge fixing nut M30x1 H14.35 G 1 7.2 AQ0010564 OR 26.7x1.78 NBR 70 SH - 1 7.3 AQ0016764 Cartridge Ø25 open 9x9 (KH250PS A4US) - 1 7.4 AN0010810 Connection piece Ø27X18 N 1 7.5 AQ0010972 OR 23x2 NBR 70 SH - 1 7.6 AQ0014246 Mixer body Ø42 H129 F 1 7.7 AQ0014147 Perlator PCA cachè laminar 1 GPM (44.3358.010) - 1 8 AC0012841 Base Ø5 H5 knurled F 1 9 AQ0011013 Flex inox M8x1 G3/8" L450 - 2 10 AQ0015676 Fixing set                                                                                                                                                                                                                                                                                                                                                                                                                                                                                                                                                | 1          | AC0012840-TI | Handle Ø42 H30 knurled                         | F   | 1   |  |
| 4       AQ0006650       Plug cover Ø7       F       1         5       AC0012842       Cartridge fixing nut chromed cover       F       1         6       AQ0006586       OR 25.12x1.78 NBR 70 SH       -       1         7       CPMT200CC-15       Preassembled basin mixer       -       1         7.1       AS0011353       Cartridge fixing nut M30x1 H14.35       G       1         7.2       AQ0010564       OR 26.7x1.78 NBR 70 SH       -       1         7.3       AQ0016764       Cartridge Ø25 open 9x9 (KH250PS A4US)       -       1         7.4       AN0010810       Connection piece Ø27X18       N       1         7.5       AQ0010972       OR 23x2 NBR 70 SH       -       1         7.6       AQ0014246       Mixer body Ø42 H129       F       1         7.7       AQ0014147       Perlator PCA cachè laminar 1 GPM (44.3358.010)       -       1         8       AC0012841       Base Ø5 H5 knurled       F       1         9       AQ0011013       Flex inox M8x1 G3/8" L450       -       2         10       AQ0015676       Fixing set       -       1                                                                                                                              | 2          | AC0007091    | Straight rod Ø8 L67                            | F   | 1   |  |
| 5         AC0012842         Cartridge fixing nut chromed cover         F         1           6         AQ0006586         OR 25.12x1.78 NBR 70 SH         -         1           7         CPMT200CC-15         Preassembled basin mixer         -         1           7.1         AS0011353         Cartridge fixing nut M30x1 H14.35         G         1           7.2         AQ0010564         OR 26.7x1.78 NBR 70 SH         -         1           7.3         AQ0016764         Cartridge Ø25 open 9x9 (KH250PS A4US)         -         1           7.4         AN0010810         Connection piece Ø27X18         N         1           7.5         AQ0010972         OR 23x2 NBR 70 SH         -         1           7.6         AQ0014246         Mixer body Ø42 H129         F         1           7.7         AQ0014147         Perlator PCA cachè laminar 1 GPM (44.3358.010)         -         1           8         AC0012841         Base Ø5 H5 knurled         F         1           9         AQ0011013         Flex inox M8x1 G3/8" L450         -         2           10         AQ0015676         Fixing set         -         1                                                            | 3          | AQ0013221    | Grubscrew M4x3 cone point                      | -   | 1   |  |
| 6       AQ0006586       OR 25.12x1.78 NBR 70 SH       -       1         7       CPMT200CC-15       Preassembled basin mixer       -       1         7.1       AS0011353       Cartridge fixing nut M30x1 H14.35       G       1         7.2       AQ0010564       OR 26.7x1.78 NBR 70 SH       -       1         7.3       AQ0016764       Cartridge Ø25 open 9x9 (KH250PS A4US)       -       1         7.4       AN0010810       Connection piece Ø27X18       N       1         7.5       AQ0010972       OR 23x2 NBR 70 SH       -       1         7.6       AQ0014246       Mixer body Ø42 H129       F       1         7.7       AQ0014147       Perlator PCA cachè laminar 1 GPM (44.3358.010)       -       1         8       AC0012841       Base Ø5 H5 knurled       F       1         9       AQ0011013       Flex inox M8x1 G3/8" L450       -       2         10       AQ0015676       Fixing set       -       1                                                                                                                                                                                                                                                                               | 4          | AQ0006650    | Plug cover Ø7                                  | F   | 1   |  |
| 7         CPMT200CC-15         Preassembled basin mixer         -         1           7.1         AS0011353         Cartridge fixing nut M30x1 H14.35         G         1           7.2         AQ0010564         OR 26.7x1.78 NBR 70 SH         -         1           7.3         AQ0016764         Cartridge Ø25 open 9x9 (KH25OPS A4US)         -         1           7.4         AN0010810         Connection piece Ø27X18         N         1           7.5         AQ0010972         OR 23x2 NBR 70 SH         -         1           7.6         AQ0014246         Mixer body Ø42 H129         F         1           7.7         AQ0014147         Perlator PCA cachè laminar 1 GPM (44.3358.010)         -         1           8         AC0012841         Base Ø5 H5 knurled         F         1           9         AQ0011013         Flex inox M8x1 G3/8" L450         -         2           10         AQ0015676         Fixing set         -         1                                                                                                                                                                                                                                           | 5          | AC0012842    | Cartridge fixing nut chromed cover             | F   | 1   |  |
| 7.1 AS0011353 Cartridge fixing nut M30x1 H14.35 G 1 7.2 AQ0010564 OR 26.7x1.78 NBR 70 SH - 1 7.3 AQ0016764 Cartridge Ø25 open 9x9 (KH25OPS A4US) - 1 7.4 AN0010810 Connection piece Ø27X18 N 1 7.5 AQ0010972 OR 23x2 NBR 70 SH - 1 7.6 AQ0014246 Mixer body Ø42 H129 F 1 7.7 AQ0014147 Perlator PCA cachè laminar 1 GPM (44.3358.010) - 1 8 AC0012841 Base Ø5 H5 knurled F 1 9 AQ0011013 Flex inox M8x1 G3/8" L450 - 2 10 AQ0015676 Fixing set - 1                                                                                                                                                                                                                                                                                                                                                                                                                                                                                                                                                                                                                                                                                                                                                           | 6          | AQ0006586    | OR 25.12x1.78 NBR 70 SH                        | -   | 1   |  |
| 7.2         AQ0010564         OR 26.7x1.78 NBR 70 SH         -         1           7.3         AQ0016764         Cartridge Ø25 open 9x9 (KH25OPS A4US)         -         1           7.4         AN0010810         Connection piece Ø27X18         N         1           7.5         AQ0010972         OR 23x2 NBR 70 SH         -         1           7.6         AQ0014246         Mixer body Ø42 H129         F         1           7.7         AQ0014147         Perlator PCA cachè laminar 1 GPM (44.3358.010)         -         1           8         AC0012841         Base Ø5 H5 knurled         F         1           9         AQ0011013         Flex inox M8x1 G3/8" L450         -         2           10         AQ0015676         Fixing set         -         1                                                                                                                                                                                                                                                                                                                                                                                                                               | 7          | CPMT200CC-15 | Preassembled basin mixer                       | -   | 1   |  |
| 7.3         AQ0016764         Cartridge Ø25 open 9x9 (KH25OPS A4US)         -         1           7.4         AN0010810         Connection piece Ø27X18         N         1           7.5         AQ0010972         OR 23x2 NBR 70 SH         -         1           7.6         AQ0014246         Mixer body Ø42 H129         F         1           7.7         AQ0014147         Perlator PCA cachè laminar 1 GPM (44.3358.010)         -         1           8         AC0012841         Base Ø5 H5 knurled         F         1           9         AQ0011013         Flex inox M8x1 G3/8" L450         -         2           10         AQ0015676         Fixing set         -         1                                                                                                                                                                                                                                                                                                                                                                                                                                                                                                                  | 7.1        | AS0011353    | Cartridge fixing nut M30x1 H14.35              | G   | 1   |  |
| 7.4         AN0010810         Connection piece Ø27X18         N         1           7.5         AQ0010972         OR 23x2 NBR 70 SH         -         1           7.6         AQ0014246         Mixer body Ø42 H129         F         1           7.7         AQ0014147         Perlator PCA cachè laminar 1 GPM (44.3358.010)         -         1           8         AC0012841         Base Ø5 H5 knurled         F         1           9         AQ0011013         Flex inox M8x1 G3/8" L450         -         2           10         AQ0015676         Fixing set         -         1                                                                                                                                                                                                                                                                                                                                                                                                                                                                                                                                                                                                                    | 7.2        | AQ0010564    | OR 26.7x1.78 NBR 70 SH                         | -   | 1   |  |
| 7.5         AQ0010972         OR 23x2 NBR 70 SH         -         1           7.6         AQ0014246         Mixer body Ø42 H129         F         1           7.7         AQ0014147         Perlator PCA cachè laminar 1 GPM (44.3358.010)         -         1           8         AC0012841         Base Ø5 H5 knurled         F         1           9         AQ0011013         Flex inox M8x1 G3/8" L450         -         2           10         AQ0015676         Fixing set         -         1                                                                                                                                                                                                                                                                                                                                                                                                                                                                                                                                                                                                                                                                                                        | 7.3        | AQ0016764    | Cartridge Ø25 open 9x9 (KH25OPS A4US)          | -   | 1   |  |
| 7.6         AQ0014246         Mixer body Ø42 H129         F         1           7.7         AQ0014147         Perlator PCA cachè laminar 1 GPM (44.3358.010)         -         1           8         AC0012841         Base Ø5 H5 knurled         F         1           9         AQ0011013         Flex inox M8x1 G3/8" L450         -         2           10         AQ0015676         Fixing set         -         1                                                                                                                                                                                                                                                                                                                                                                                                                                                                                                                                                                                                                                                                                                                                                                                      | 7.4        | AN0010810    | Connection piece Ø27X18                        | N   | 1   |  |
| 7.7       AQ0014147       Perlator PCA cachè laminar 1 GPM (44.3358.010)       -       1         8       AC0012841       Base Ø5 H5 knurled       F       1         9       AQ0011013       Flex inox M8x1 G3/8" L450       -       2         10       AQ0015676       Fixing set       -       1                                                                                                                                                                                                                                                                                                                                                                                                                                                                                                                                                                                                                                                                                                                                                                                                                                                                                                            | 7.5        | AQ0010972    | OR 23x2 NBR 70 SH                              | -   | 1   |  |
| 8       AC0012841       Base Ø5 H5 knurled       F       1         9       AQ0011013       Flex inox M8x1 G3/8" L450       -       2         10       AQ0015676       Fixing set       -       1                                                                                                                                                                                                                                                                                                                                                                                                                                                                                                                                                                                                                                                                                                                                                                                                                                                                                                                                                                                                             | 7.6        | AQ0014246    | Mixer body Ø42 H129                            | F   | 1   |  |
| 9 AQ0011013 Flex inox M8x1 G3/8" L450 - 2 10 AQ0015676 Fixing set - 1                                                                                                                                                                                                                                                                                                                                                                                                                                                                                                                                                                                                                                                                                                                                                                                                                                                                                                                                                                                                                                                                                                                                        | 7.7        | AQ0014147    | Perlator PCA cachè laminar 1 GPM (44.3358.010) | -   | 1   |  |
| 10 AQ0015676 Fixing set - 1                                                                                                                                                                                                                                                                                                                                                                                                                                                                                                                                                                                                                                                                                                                                                                                                                                                                                                                                                                                                                                                                                                                                                                                  | 8          | AC0012841    | Base Ø5 H5 knurled                             | F   | 1   |  |
| 3                                                                                                                                                                                                                                                                                                                                                                                                                                                                                                                                                                                                                                                                                                                                                                                                                                                                                                                                                                                                                                                                                                                                                                                                            | 9          | AQ0011013    | Flex inox M8x1 G3/8" L450                      | -   | 2   |  |
| 11 AQ0009837 Simple rapid waste 1"1/4 F 1                                                                                                                                                                                                                                                                                                                                                                                                                                                                                                                                                                                                                                                                                                                                                                                                                                                                                                                                                                                                                                                                                                                                                                    | 10         | AQ0015676    | Fixing set                                     | -   | 1   |  |
|                                                                                                                                                                                                                                                                                                                                                                                                                                                                                                                                                                                                                                                                                                                                                                                                                                                                                                                                                                                                                                                                                                                                                                                                              | 11         | AQ0009837    | Simple rapid waste 1"1/4                       | F   | 1   |  |