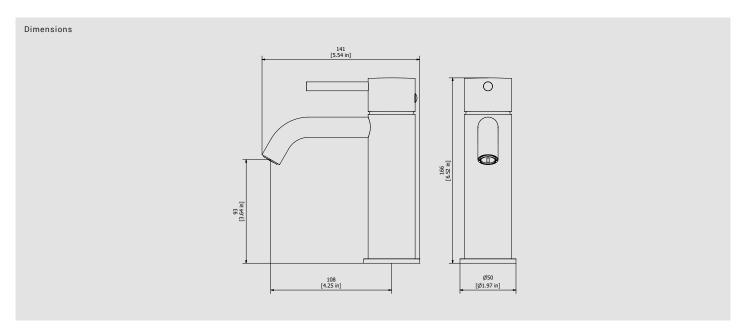

### Monohole washbasin mixer

**Box Dimensions** Weight 340x180x70 mm 1.6 kg

Finishes

● CC CHROME

CF BLACK CHROME

 $\mathsf{O}_{\mathsf{PLATINUM}}^{\mathsf{PL}}$ 

BRUSHED NICKEL

ON NATURAL BRASS