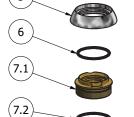

IB RUBINETTERIE s.p.a via dei Pianotti 3/5 25068 Sarezzo (BS) - Italy - T. +39 030 802101 F. +39 030 803097 info@weareib.it

P.IVA 01785230986 capitale sociale €420.000,00 i.v.

www.weareib.it

(7.6)

| ITEMS         CODE         DESCRIPTION         FIN QTA           1         AC0012840-TI         Handle Ø42 H30 knurled         F         1           2         AC0007091         Straight rod Ø8 L67         F         1           3         AQ0013221         Grubscrew M4x3 cone point         -         1           4         AQ0006650         Plug cover Ø7         F         1           5         AC0012842         Cartridge fixing nut chromed cover         F         1           6         AQ0006586         OR 25.12x1.78 NBR 70 SH         -         1           7         CPMT200CC-15         Preassembled basin mixer         -         1           7.1         AS0011353         Cartridge fixing nut M30x1 H14.35         G         1           7.2         AQ0010564         OR 26.7x1.78 NBR 70 SH         -         1           7.3         AQ0016764         Cartridge Ø25 open 9x9 (KH250PS A4US)         -         1           7.4         AN0010810         Connection piece Ø27X18         N         1           7.5         AQ0010972         OR 23x2 NBR 70 SH         -         1           7.6         AQ0014246         Mixer body Ø42 H129         F         1           7.7 | Parts list |              |                                                |     |     |  |
|--------------------------------------------------------------------------------------------------------------------------------------------------------------------------------------------------------------------------------------------------------------------------------------------------------------------------------------------------------------------------------------------------------------------------------------------------------------------------------------------------------------------------------------------------------------------------------------------------------------------------------------------------------------------------------------------------------------------------------------------------------------------------------------------------------------------------------------------------------------------------------------------------------------------------------------------------------------------------------------------------------------------------------------------------------------------------------------------------------------------------------------------------------------------------------------------------------------|------------|--------------|------------------------------------------------|-----|-----|--|
| 2       AC0007091       Straight rod Ø8 L67       F       1         3       AQ0013221       Grubscrew M4x3 cone point       -       1         4       AQ0006650       Plug cover Ø7       F       1         5       AC0012842       Cartridge fixing nut chromed cover       F       1         6       AQ0006586       OR 25.12x1.78 NBR 70 SH       -       1         7       CPMT200CC-15       Preassembled basin mixer       -       1         7.1       AS0011353       Cartridge fixing nut M30x1 H14.35       G       1         7.2       AQ0010564       OR 26.7x1.78 NBR 70 SH       -       1         7.3       AQ0016764       Cartridge Ø25 open 9x9 (KH250PS A4US)       -       1         7.4       AN0010810       Connection piece Ø27X18       N       1         7.5       AQ0010972       OR 23x2 NBR 70 SH       -       1         7.6       AQ0014246       Mixer body Ø42 H129       F       1         7.7       AQ0014147       Perlator PCA cachè laminar 1 GPM (44.3358.010)       -       1         8       AC0012841       Base Ø5 H5 knurled       F       1         9       AQ0011013       Flex inox M8x1 G3/8" L450       -                                                    | ITEMS      | CODE         | DESCRIPTION                                    | FIN | QTÀ |  |
| 3 AQ0013221 Grubscrew M4x3 cone point - 1 4 AQ0006650 Plug cover Ø7 F 1 5 AC0012842 Cartridge fixing nut chromed cover F 1 6 AQ0006586 OR 25.12x1.78 NBR 70 SH - 1 7 CPMT200CC-15 Preassembled basin mixer - 1 7.1 AS0011353 Cartridge fixing nut M30x1 H14.35 G 1 7.2 AQ0010564 OR 26.7x1.78 NBR 70 SH - 1 7.3 AQ0016764 Cartridge Ø25 open 9x9 (KH250PS A4US) - 1 7.4 AN0010810 Connection piece Ø27X18 N 1 7.5 AQ0010972 OR 23x2 NBR 70 SH - 1 7.6 AQ0014246 Mixer body Ø42 H129 F 1 7.7 AQ0014147 Perlator PCA cachè laminar 1 GPM (44.3358.010) - 1 8 AC0012841 Base Ø5 H5 knurled F 1 9 AQ0011013 Flex inox M8x1 G3/8" L450 - 2 10 AQ0015676 Fixing set                                                                                                                                                                                                                                                                                                                                                                                                                                                                                                                                                | 1          | AC0012840-TI | Handle Ø42 H30 knurled                         | F   | 1   |  |
| 4       AQ0006650       Plug cover Ø7       F       1         5       AC0012842       Cartridge fixing nut chromed cover       F       1         6       AQ0006586       OR 25.12x1.78 NBR 70 SH       -       1         7       CPMT200CC-15       Preassembled basin mixer       -       1         7.1       AS0011353       Cartridge fixing nut M30x1 H14.35       G       1         7.2       AQ0010564       OR 26.7x1.78 NBR 70 SH       -       1         7.3       AQ0016764       Cartridge Ø25 open 9x9 (KH250PS A4US)       -       1         7.4       AN0010810       Connection piece Ø27X18       N       1         7.5       AQ0010972       OR 23x2 NBR 70 SH       -       1         7.6       AQ0014246       Mixer body Ø42 H129       F       1         7.7       AQ0014147       Perlator PCA cachè laminar 1 GPM (44.3358.010)       -       1         8       AC0012841       Base Ø5 H5 knurled       F       1         9       AQ0011013       Flex inox M8x1 G3/8" L450       -       2         10       AQ0015676       Fixing set       -       1                                                                                                                              | 2          | AC0007091    | Straight rod Ø8 L67                            | F   | 1   |  |
| 5         AC0012842         Cartridge fixing nut chromed cover         F         1           6         AQ0006586         OR 25.12x1.78 NBR 70 SH         -         1           7         CPMT200CC-15         Preassembled basin mixer         -         1           7.1         AS0011353         Cartridge fixing nut M30x1 H14.35         G         1           7.2         AQ0010564         OR 26.7x1.78 NBR 70 SH         -         1           7.3         AQ0016764         Cartridge Ø25 open 9x9 (KH250PS A4US)         -         1           7.4         AN0010810         Connection piece Ø27X18         N         1           7.5         AQ0010972         OR 23x2 NBR 70 SH         -         1           7.6         AQ0014246         Mixer body Ø42 H129         F         1           7.7         AQ0014147         Perlator PCA cachè laminar 1 GPM (44.3358.010)         -         1           8         AC0012841         Base Ø5 H5 knurled         F         1           9         AQ0011013         Flex inox M8x1 G3/8" L450         -         2           10         AQ0015676         Fixing set         -         1                                                            | 3          | AQ0013221    | Grubscrew M4x3 cone point                      | -   | 1   |  |
| 6       AQ0006586       OR 25.12x1.78 NBR 70 SH       -       1         7       CPMT200CC-15       Preassembled basin mixer       -       1         7.1       AS0011353       Cartridge fixing nut M30x1 H14.35       G       1         7.2       AQ0010564       OR 26.7x1.78 NBR 70 SH       -       1         7.3       AQ0016764       Cartridge Ø25 open 9x9 (KH250PS A4US)       -       1         7.4       AN0010810       Connection piece Ø27X18       N       1         7.5       AQ0010972       OR 23x2 NBR 70 SH       -       1         7.6       AQ0014246       Mixer body Ø42 H129       F       1         7.7       AQ0014147       Perlator PCA cachè laminar 1 GPM (44.3358.010)       -       1         8       AC0012841       Base Ø5 H5 knurled       F       1         9       AQ0011013       Flex inox M8x1 G3/8" L450       -       2         10       AQ0015676       Fixing set       -       1                                                                                                                                                                                                                                                                               | 4          | AQ0006650    | Plug cover Ø7                                  | F   | 1   |  |
| 7         CPMT200CC-15         Preassembled basin mixer         -         1           7.1         AS0011353         Cartridge fixing nut M30x1 H14.35         G         1           7.2         AQ0010564         OR 26.7x1.78 NBR 70 SH         -         1           7.3         AQ0016764         Cartridge Ø25 open 9x9 (KH25OPS A4US)         -         1           7.4         AN0010810         Connection piece Ø27X18         N         1           7.5         AQ0010972         OR 23x2 NBR 70 SH         -         1           7.6         AQ0014246         Mixer body Ø42 H129         F         1           7.7         AQ0014147         Perlator PCA cachè laminar 1 GPM (44.3358.010)         -         1           8         AC0012841         Base Ø5 H5 knurled         F         1           9         AQ0011013         Flex inox M8x1 G3/8" L450         -         2           10         AQ0015676         Fixing set         -         1                                                                                                                                                                                                                                           | 5          | AC0012842    | Cartridge fixing nut chromed cover             | F   | 1   |  |
| 7.1 AS0011353 Cartridge fixing nut M30x1 H14.35 G 1 7.2 AQ0010564 OR 26.7x1.78 NBR 70 SH - 1 7.3 AQ0016764 Cartridge Ø25 open 9x9 (KH25OPS A4US) - 1 7.4 AN0010810 Connection piece Ø27X18 N 1 7.5 AQ0010972 OR 23x2 NBR 70 SH - 1 7.6 AQ0014246 Mixer body Ø42 H129 F 1 7.7 AQ0014147 Perlator PCA cachè laminar 1 GPM (44.3358.010) - 1 8 AC0012841 Base Ø5 H5 knurled F 1 9 AQ0011013 Flex inox M8x1 G3/8" L450 - 2 10 AQ0015676 Fixing set - 1                                                                                                                                                                                                                                                                                                                                                                                                                                                                                                                                                                                                                                                                                                                                                           | 6          | AQ0006586    | OR 25.12x1.78 NBR 70 SH                        | -   | 1   |  |
| 7.2         AQ0010564         OR 26.7x1.78 NBR 70 SH         -         1           7.3         AQ0016764         Cartridge Ø25 open 9x9 (KH25OPS A4US)         -         1           7.4         AN0010810         Connection piece Ø27X18         N         1           7.5         AQ0010972         OR 23x2 NBR 70 SH         -         1           7.6         AQ0014246         Mixer body Ø42 H129         F         1           7.7         AQ0014147         Perlator PCA cachè laminar 1 GPM (44.3358.010)         -         1           8         AC0012841         Base Ø5 H5 knurled         F         1           9         AQ0011013         Flex inox M8x1 G3/8" L450         -         2           10         AQ0015676         Fixing set         -         1                                                                                                                                                                                                                                                                                                                                                                                                                               | 7          | CPMT200CC-15 | Preassembled basin mixer                       | -   | 1   |  |
| 7.3         AQ0016764         Cartridge Ø25 open 9x9 (KH25OPS A4US)         -         1           7.4         AN0010810         Connection piece Ø27X18         N         1           7.5         AQ0010972         OR 23x2 NBR 70 SH         -         1           7.6         AQ0014246         Mixer body Ø42 H129         F         1           7.7         AQ0014147         Perlator PCA cachè laminar 1 GPM (44.3358.010)         -         1           8         AC0012841         Base Ø5 H5 knurled         F         1           9         AQ0011013         Flex inox M8x1 G3/8" L450         -         2           10         AQ0015676         Fixing set         -         1                                                                                                                                                                                                                                                                                                                                                                                                                                                                                                                  | 7.1        | AS0011353    | Cartridge fixing nut M30x1 H14.35              | G   | 1   |  |
| 7.4         AN0010810         Connection piece Ø27X18         N         1           7.5         AQ0010972         OR 23x2 NBR 70 SH         -         1           7.6         AQ0014246         Mixer body Ø42 H129         F         1           7.7         AQ0014147         Perlator PCA cachè laminar 1 GPM (44.3358.010)         -         1           8         AC0012841         Base Ø5 H5 knurled         F         1           9         AQ0011013         Flex inox M8x1 G3/8" L450         -         2           10         AQ0015676         Fixing set         -         1                                                                                                                                                                                                                                                                                                                                                                                                                                                                                                                                                                                                                    | 7.2        | AQ0010564    | OR 26.7x1.78 NBR 70 SH                         | -   | 1   |  |
| 7.5         AQ0010972         OR 23x2 NBR 70 SH         -         1           7.6         AQ0014246         Mixer body Ø42 H129         F         1           7.7         AQ0014147         Perlator PCA cachè laminar 1 GPM (44.3358.010)         -         1           8         AC0012841         Base Ø5 H5 knurled         F         1           9         AQ0011013         Flex inox M8x1 G3/8" L450         -         2           10         AQ0015676         Fixing set         -         1                                                                                                                                                                                                                                                                                                                                                                                                                                                                                                                                                                                                                                                                                                        | 7.3        | AQ0016764    | Cartridge Ø25 open 9x9 (KH25OPS A4US)          | -   | 1   |  |
| 7.6         AQ0014246         Mixer body Ø42 H129         F         1           7.7         AQ0014147         Perlator PCA cachè laminar 1 GPM (44.3358.010)         -         1           8         AC0012841         Base Ø5 H5 knurled         F         1           9         AQ0011013         Flex inox M8x1 G3/8" L450         -         2           10         AQ0015676         Fixing set         -         1                                                                                                                                                                                                                                                                                                                                                                                                                                                                                                                                                                                                                                                                                                                                                                                      | 7.4        | AN0010810    | Connection piece Ø27X18                        | N   | 1   |  |
| 7.7       AQ0014147       Perlator PCA cachè laminar 1 GPM (44.3358.010)       -       1         8       AC0012841       Base Ø5 H5 knurled       F       1         9       AQ0011013       Flex inox M8x1 G3/8" L450       -       2         10       AQ0015676       Fixing set       -       1                                                                                                                                                                                                                                                                                                                                                                                                                                                                                                                                                                                                                                                                                                                                                                                                                                                                                                            | 7.5        | AQ0010972    | OR 23x2 NBR 70 SH                              | -   | 1   |  |
| 8       AC0012841       Base Ø5 H5 knurled       F       1         9       AQ0011013       Flex inox M8x1 G3/8" L450       -       2         10       AQ0015676       Fixing set       -       1                                                                                                                                                                                                                                                                                                                                                                                                                                                                                                                                                                                                                                                                                                                                                                                                                                                                                                                                                                                                             | 7.6        | AQ0014246    | Mixer body Ø42 H129                            | F   | 1   |  |
| 9 AQ0011013 Flex inox M8x1 G3/8" L450 - 2 10 AQ0015676 Fixing set - 1                                                                                                                                                                                                                                                                                                                                                                                                                                                                                                                                                                                                                                                                                                                                                                                                                                                                                                                                                                                                                                                                                                                                        | 7.7        | AQ0014147    | Perlator PCA cachè laminar 1 GPM (44.3358.010) | -   | 1   |  |
| 10 AQ0015676 Fixing set - 1                                                                                                                                                                                                                                                                                                                                                                                                                                                                                                                                                                                                                                                                                                                                                                                                                                                                                                                                                                                                                                                                                                                                                                                  | 8          | AC0012841    | Base Ø5 H5 knurled                             | F   | 1   |  |
| 3                                                                                                                                                                                                                                                                                                                                                                                                                                                                                                                                                                                                                                                                                                                                                                                                                                                                                                                                                                                                                                                                                                                                                                                                            | 9          | AQ0011013    | Flex inox M8x1 G3/8" L450                      | -   | 2   |  |
| 11 AQ0009837 Simple rapid waste 1"1/4 F 1                                                                                                                                                                                                                                                                                                                                                                                                                                                                                                                                                                                                                                                                                                                                                                                                                                                                                                                                                                                                                                                                                                                                                                    | 10         | AQ0015676    | Fixing set                                     | -   | 1   |  |
|                                                                                                                                                                                                                                                                                                                                                                                                                                                                                                                                                                                                                                                                                                                                                                                                                                                                                                                                                                                                                                                                                                                                                                                                              | 11         | AQ0009837    | Simple rapid waste 1"1/4                       | F   | 1   |  |