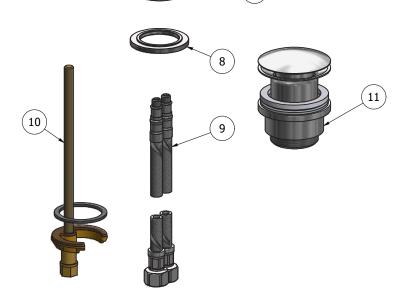

IB RUBINETTERIE s.p.a via dei Pianotti 3/5 25068 Sarezzo (BS) - Italy - T. +39 030 802101 F. +39 030 803097 info@weareib.it

P.IVA 01785230986 capitale sociale €420.000,00 i.v.

www.weareib.it

(7.6)

| ITEMS         CODE         DESCRIPTION         FIN QTA           1         AC0012840-TI         Handle Ø42 H30 knurled         F         1           2         AC0007091         Straight rod Ø8 L67         F         1           3         AQ0013221         Grubscrew M4x3 cone point         -         1           4         AQ0006650         Plug cover Ø7         F         1           5         AC0012842         Cartridge fixing nut chromed cover         F         1           6         AQ0006586         OR 25.12x1.78 NBR 70 SH         -         1           7         CPMT200CC-15         Preassembled basin mixer         -         1           7.1         AS0011353         Cartridge fixing nut M30x1 H14.35         G         1           7.2         AQ0010564         OR 26.7x1.78 NBR 70 SH         -         1           7.3         AQ0016764         Cartridge Ø25 open 9x9 (KH250PS A4US)         -         1           7.4         AN0010810         Connection piece Ø27X18         N         1           7.5         AQ0010972         OR 23x2 NBR 70 SH         -         1           7.6         AQ0014246         Mixer body Ø42 H129         F         1           7.7 | Parts list |              |                                                |     |     |  |
|--------------------------------------------------------------------------------------------------------------------------------------------------------------------------------------------------------------------------------------------------------------------------------------------------------------------------------------------------------------------------------------------------------------------------------------------------------------------------------------------------------------------------------------------------------------------------------------------------------------------------------------------------------------------------------------------------------------------------------------------------------------------------------------------------------------------------------------------------------------------------------------------------------------------------------------------------------------------------------------------------------------------------------------------------------------------------------------------------------------------------------------------------------------------------------------------------------------|------------|--------------|------------------------------------------------|-----|-----|--|
| 2       AC0007091       Straight rod Ø8 L67       F       1         3       AQ0013221       Grubscrew M4x3 cone point       -       1         4       AQ0006650       Plug cover Ø7       F       1         5       AC0012842       Cartridge fixing nut chromed cover       F       1         6       AQ0006586       OR 25.12x1.78 NBR 70 SH       -       1         7       CPMT200CC-15       Preassembled basin mixer       -       1         7.1       AS0011353       Cartridge fixing nut M30x1 H14.35       G       1         7.2       AQ0010564       OR 26.7x1.78 NBR 70 SH       -       1         7.3       AQ0016764       Cartridge Ø25 open 9x9 (KH250PS A4US)       -       1         7.4       AN0010810       Connection piece Ø27X18       N       1         7.5       AQ0010972       OR 23x2 NBR 70 SH       -       1         7.6       AQ0014246       Mixer body Ø42 H129       F       1         7.7       AQ0014147       Perlator PCA cachè laminar 1 GPM (44.3358.010)       -       1         8       AC0012841       Base Ø5 H5 knurled       F       1         9       AQ0011013       Flex inox M8x1 G3/8" L450       -                                                    | ITEMS      | CODE         | DESCRIPTION                                    | FIN | QTÀ |  |
| 3 AQ0013221 Grubscrew M4x3 cone point - 1 4 AQ0006650 Plug cover Ø7 F 1 5 AC0012842 Cartridge fixing nut chromed cover F 1 6 AQ0006586 OR 25.12x1.78 NBR 70 SH - 1 7 CPMT200CC-15 Preassembled basin mixer - 1 7.1 AS0011353 Cartridge fixing nut M30x1 H14.35 G 1 7.2 AQ0010564 OR 26.7x1.78 NBR 70 SH - 1 7.3 AQ0016764 Cartridge Ø25 open 9x9 (KH250PS A4US) - 1 7.4 AN0010810 Connection piece Ø27X18 N 1 7.5 AQ0010972 OR 23x2 NBR 70 SH - 1 7.6 AQ0014246 Mixer body Ø42 H129 F 1 7.7 AQ0014147 Perlator PCA cachè laminar 1 GPM (44.3358.010) - 1 8 AC0012841 Base Ø5 H5 knurled F 1 9 AQ0011013 Flex inox M8x1 G3/8" L450 - 2 10 AQ0015676 Fixing set                                                                                                                                                                                                                                                                                                                                                                                                                                                                                                                                                | 1          | AC0012840-TI | Handle Ø42 H30 knurled                         | F   | 1   |  |
| 4       AQ0006650       Plug cover Ø7       F       1         5       AC0012842       Cartridge fixing nut chromed cover       F       1         6       AQ0006586       OR 25.12x1.78 NBR 70 SH       -       1         7       CPMT200CC-15       Preassembled basin mixer       -       1         7.1       AS0011353       Cartridge fixing nut M30x1 H14.35       G       1         7.2       AQ0010564       OR 26.7x1.78 NBR 70 SH       -       1         7.3       AQ0016764       Cartridge Ø25 open 9x9 (KH250PS A4US)       -       1         7.4       AN0010810       Connection piece Ø27X18       N       1         7.5       AQ0010972       OR 23x2 NBR 70 SH       -       1         7.6       AQ0014246       Mixer body Ø42 H129       F       1         7.7       AQ0014147       Perlator PCA cachè laminar 1 GPM (44.3358.010)       -       1         8       AC0012841       Base Ø5 H5 knurled       F       1         9       AQ0011013       Flex inox M8x1 G3/8" L450       -       2         10       AQ0015676       Fixing set       -       1                                                                                                                              | 2          | AC0007091    | Straight rod Ø8 L67                            | F   | 1   |  |
| 5         AC0012842         Cartridge fixing nut chromed cover         F         1           6         AQ0006586         OR 25.12x1.78 NBR 70 SH         -         1           7         CPMT200CC-15         Preassembled basin mixer         -         1           7.1         AS0011353         Cartridge fixing nut M30x1 H14.35         G         1           7.2         AQ0010564         OR 26.7x1.78 NBR 70 SH         -         1           7.3         AQ0016764         Cartridge Ø25 open 9x9 (KH250PS A4US)         -         1           7.4         AN0010810         Connection piece Ø27X18         N         1           7.5         AQ0010972         OR 23x2 NBR 70 SH         -         1           7.6         AQ0014246         Mixer body Ø42 H129         F         1           7.7         AQ0014147         Perlator PCA cachè laminar 1 GPM (44.3358.010)         -         1           8         AC0012841         Base Ø5 H5 knurled         F         1           9         AQ0011013         Flex inox M8x1 G3/8" L450         -         2           10         AQ0015676         Fixing set         -         1                                                            | 3          | AQ0013221    | Grubscrew M4x3 cone point                      | -   | 1   |  |
| 6       AQ0006586       OR 25.12x1.78 NBR 70 SH       -       1         7       CPMT200CC-15       Preassembled basin mixer       -       1         7.1       AS0011353       Cartridge fixing nut M30x1 H14.35       G       1         7.2       AQ0010564       OR 26.7x1.78 NBR 70 SH       -       1         7.3       AQ0016764       Cartridge Ø25 open 9x9 (KH250PS A4US)       -       1         7.4       AN0010810       Connection piece Ø27X18       N       1         7.5       AQ0010972       OR 23x2 NBR 70 SH       -       1         7.6       AQ0014246       Mixer body Ø42 H129       F       1         7.7       AQ0014147       Perlator PCA cachè laminar 1 GPM (44.3358.010)       -       1         8       AC0012841       Base Ø5 H5 knurled       F       1         9       AQ0011013       Flex inox M8x1 G3/8" L450       -       2         10       AQ0015676       Fixing set       -       1                                                                                                                                                                                                                                                                               | 4          | AQ0006650    | Plug cover Ø7                                  | F   | 1   |  |
| 7         CPMT200CC-15         Preassembled basin mixer         -         1           7.1         AS0011353         Cartridge fixing nut M30x1 H14.35         G         1           7.2         AQ0010564         OR 26.7x1.78 NBR 70 SH         -         1           7.3         AQ0016764         Cartridge Ø25 open 9x9 (KH25OPS A4US)         -         1           7.4         AN0010810         Connection piece Ø27X18         N         1           7.5         AQ0010972         OR 23x2 NBR 70 SH         -         1           7.6         AQ0014246         Mixer body Ø42 H129         F         1           7.7         AQ0014147         Perlator PCA cachè laminar 1 GPM (44.3358.010)         -         1           8         AC0012841         Base Ø5 H5 knurled         F         1           9         AQ0011013         Flex inox M8x1 G3/8" L450         -         2           10         AQ0015676         Fixing set         -         1                                                                                                                                                                                                                                           | 5          | AC0012842    | Cartridge fixing nut chromed cover             | F   | 1   |  |
| 7.1 AS0011353 Cartridge fixing nut M30x1 H14.35 G 1 7.2 AQ0010564 OR 26.7x1.78 NBR 70 SH - 1 7.3 AQ0016764 Cartridge Ø25 open 9x9 (KH25OPS A4US) - 1 7.4 AN0010810 Connection piece Ø27X18 N 1 7.5 AQ0010972 OR 23x2 NBR 70 SH - 1 7.6 AQ0014246 Mixer body Ø42 H129 F 1 7.7 AQ0014147 Perlator PCA cachè laminar 1 GPM (44.3358.010) - 1 8 AC0012841 Base Ø5 H5 knurled F 1 9 AQ0011013 Flex inox M8x1 G3/8" L450 - 2 10 AQ0015676 Fixing set - 1                                                                                                                                                                                                                                                                                                                                                                                                                                                                                                                                                                                                                                                                                                                                                           | 6          | AQ0006586    | OR 25.12x1.78 NBR 70 SH                        | -   | 1   |  |
| 7.2         AQ0010564         OR 26.7x1.78 NBR 70 SH         -         1           7.3         AQ0016764         Cartridge Ø25 open 9x9 (KH25OPS A4US)         -         1           7.4         AN0010810         Connection piece Ø27X18         N         1           7.5         AQ0010972         OR 23x2 NBR 70 SH         -         1           7.6         AQ0014246         Mixer body Ø42 H129         F         1           7.7         AQ0014147         Perlator PCA cachè laminar 1 GPM (44.3358.010)         -         1           8         AC0012841         Base Ø5 H5 knurled         F         1           9         AQ0011013         Flex inox M8x1 G3/8" L450         -         2           10         AQ0015676         Fixing set         -         1                                                                                                                                                                                                                                                                                                                                                                                                                               | 7          | CPMT200CC-15 | Preassembled basin mixer                       | -   | 1   |  |
| 7.3         AQ0016764         Cartridge Ø25 open 9x9 (KH25OPS A4US)         -         1           7.4         AN0010810         Connection piece Ø27X18         N         1           7.5         AQ0010972         OR 23x2 NBR 70 SH         -         1           7.6         AQ0014246         Mixer body Ø42 H129         F         1           7.7         AQ0014147         Perlator PCA cachè laminar 1 GPM (44.3358.010)         -         1           8         AC0012841         Base Ø5 H5 knurled         F         1           9         AQ0011013         Flex inox M8x1 G3/8" L450         -         2           10         AQ0015676         Fixing set         -         1                                                                                                                                                                                                                                                                                                                                                                                                                                                                                                                  | 7.1        | AS0011353    | Cartridge fixing nut M30x1 H14.35              | G   | 1   |  |
| 7.4         AN0010810         Connection piece Ø27X18         N         1           7.5         AQ0010972         OR 23x2 NBR 70 SH         -         1           7.6         AQ0014246         Mixer body Ø42 H129         F         1           7.7         AQ0014147         Perlator PCA cachè laminar 1 GPM (44.3358.010)         -         1           8         AC0012841         Base Ø5 H5 knurled         F         1           9         AQ0011013         Flex inox M8x1 G3/8" L450         -         2           10         AQ0015676         Fixing set         -         1                                                                                                                                                                                                                                                                                                                                                                                                                                                                                                                                                                                                                    | 7.2        | AQ0010564    | OR 26.7x1.78 NBR 70 SH                         | -   | 1   |  |
| 7.5         AQ0010972         OR 23x2 NBR 70 SH         -         1           7.6         AQ0014246         Mixer body Ø42 H129         F         1           7.7         AQ0014147         Perlator PCA cachè laminar 1 GPM (44.3358.010)         -         1           8         AC0012841         Base Ø5 H5 knurled         F         1           9         AQ0011013         Flex inox M8x1 G3/8" L450         -         2           10         AQ0015676         Fixing set         -         1                                                                                                                                                                                                                                                                                                                                                                                                                                                                                                                                                                                                                                                                                                        | 7.3        | AQ0016764    | Cartridge Ø25 open 9x9 (KH25OPS A4US)          | -   | 1   |  |
| 7.6         AQ0014246         Mixer body Ø42 H129         F         1           7.7         AQ0014147         Perlator PCA cachè laminar 1 GPM (44.3358.010)         -         1           8         AC0012841         Base Ø5 H5 knurled         F         1           9         AQ0011013         Flex inox M8x1 G3/8" L450         -         2           10         AQ0015676         Fixing set         -         1                                                                                                                                                                                                                                                                                                                                                                                                                                                                                                                                                                                                                                                                                                                                                                                      | 7.4        | AN0010810    | Connection piece Ø27X18                        | N   | 1   |  |
| 7.7       AQ0014147       Perlator PCA cachè laminar 1 GPM (44.3358.010)       -       1         8       AC0012841       Base Ø5 H5 knurled       F       1         9       AQ0011013       Flex inox M8x1 G3/8" L450       -       2         10       AQ0015676       Fixing set       -       1                                                                                                                                                                                                                                                                                                                                                                                                                                                                                                                                                                                                                                                                                                                                                                                                                                                                                                            | 7.5        | AQ0010972    | OR 23x2 NBR 70 SH                              | -   | 1   |  |
| 8       AC0012841       Base Ø5 H5 knurled       F       1         9       AQ0011013       Flex inox M8x1 G3/8" L450       -       2         10       AQ0015676       Fixing set       -       1                                                                                                                                                                                                                                                                                                                                                                                                                                                                                                                                                                                                                                                                                                                                                                                                                                                                                                                                                                                                             | 7.6        | AQ0014246    | Mixer body Ø42 H129                            | F   | 1   |  |
| 9 AQ0011013 Flex inox M8x1 G3/8" L450 - 2 10 AQ0015676 Fixing set - 1                                                                                                                                                                                                                                                                                                                                                                                                                                                                                                                                                                                                                                                                                                                                                                                                                                                                                                                                                                                                                                                                                                                                        | 7.7        | AQ0014147    | Perlator PCA cachè laminar 1 GPM (44.3358.010) | -   | 1   |  |
| 10 AQ0015676 Fixing set - 1                                                                                                                                                                                                                                                                                                                                                                                                                                                                                                                                                                                                                                                                                                                                                                                                                                                                                                                                                                                                                                                                                                                                                                                  | 8          | AC0012841    | Base Ø5 H5 knurled                             | F   | 1   |  |
| 3                                                                                                                                                                                                                                                                                                                                                                                                                                                                                                                                                                                                                                                                                                                                                                                                                                                                                                                                                                                                                                                                                                                                                                                                            | 9          | AQ0011013    | Flex inox M8x1 G3/8" L450                      | -   | 2   |  |
| 11 AQ0009837 Simple rapid waste 1"1/4 F 1                                                                                                                                                                                                                                                                                                                                                                                                                                                                                                                                                                                                                                                                                                                                                                                                                                                                                                                                                                                                                                                                                                                                                                    | 10         | AQ0015676    | Fixing set                                     | -   | 1   |  |
|                                                                                                                                                                                                                                                                                                                                                                                                                                                                                                                                                                                                                                                                                                                                                                                                                                                                                                                                                                                                                                                                                                                                                                                                              | 11         | AQ0009837    | Simple rapid waste 1"1/4                       | F   | 1   |  |