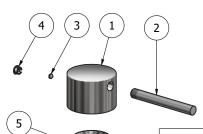

IB RUBINETTERIE s.p.a via dei Pianotti 3/5 25068 Sarezzo (BS) - Italy - T. +39 030 802101 F. +39 030 803097 info@weareib.it

P.IVA 01785230986 capitale sociale €420.000,00 i.v.

www.weareib.it

(7.6)

| ITEMS         CODE         DESCRIPTION         FIN QTA           1         AC0012840-TI         Handle Ø42 H30 knurled         F         1           2         AC0007091         Straight rod Ø8 L67         F         1           3         AQ0013221         Grubscrew M4x3 cone point         -         1           4         AQ0006650         Plug cover Ø7         F         1           5         AC0012842         Cartridge fixing nut chromed cover         F         1           6         AQ0006586         OR 25.12x1.78 NBR 70 SH         -         1           7         CPMT200CC-15         Preassembled basin mixer         -         1           7.1         AS0011353         Cartridge fixing nut M30x1 H14.35         G         1           7.2         AQ0010564         OR 26.7x1.78 NBR 70 SH         -         1           7.3         AQ0016764         Cartridge Ø25 open 9x9 (KH250PS A4US)         -         1           7.4         AN0010810         Connection piece Ø27X18         N         1           7.5         AQ0010972         OR 23x2 NBR 70 SH         -         1           7.6         AQ0014246         Mixer body Ø42 H129         F         1           7.7 | Parts list |              |                                                |     |     |  |
|--------------------------------------------------------------------------------------------------------------------------------------------------------------------------------------------------------------------------------------------------------------------------------------------------------------------------------------------------------------------------------------------------------------------------------------------------------------------------------------------------------------------------------------------------------------------------------------------------------------------------------------------------------------------------------------------------------------------------------------------------------------------------------------------------------------------------------------------------------------------------------------------------------------------------------------------------------------------------------------------------------------------------------------------------------------------------------------------------------------------------------------------------------------------------------------------------------------|------------|--------------|------------------------------------------------|-----|-----|--|
| 2       AC0007091       Straight rod Ø8 L67       F       1         3       AQ0013221       Grubscrew M4x3 cone point       -       1         4       AQ0006650       Plug cover Ø7       F       1         5       AC0012842       Cartridge fixing nut chromed cover       F       1         6       AQ0006586       OR 25.12x1.78 NBR 70 SH       -       1         7       CPMT200CC-15       Preassembled basin mixer       -       1         7.1       AS0011353       Cartridge fixing nut M30x1 H14.35       G       1         7.2       AQ0010564       OR 26.7x1.78 NBR 70 SH       -       1         7.3       AQ0016764       Cartridge Ø25 open 9x9 (KH250PS A4US)       -       1         7.4       AN0010810       Connection piece Ø27X18       N       1         7.5       AQ0010972       OR 23x2 NBR 70 SH       -       1         7.6       AQ0014246       Mixer body Ø42 H129       F       1         7.7       AQ0014147       Perlator PCA cachè laminar 1 GPM (44.3358.010)       -       1         8       AC0012841       Base Ø5 H5 knurled       F       1         9       AQ0011013       Flex inox M8x1 G3/8" L450       -                                                    | ITEMS      | CODE         | DESCRIPTION                                    | FIN | QTÀ |  |
| 3 AQ0013221 Grubscrew M4x3 cone point - 1 4 AQ0006650 Plug cover Ø7 F 1 5 AC0012842 Cartridge fixing nut chromed cover F 1 6 AQ0006586 OR 25.12x1.78 NBR 70 SH - 1 7 CPMT200CC-15 Preassembled basin mixer - 1 7.1 AS0011353 Cartridge fixing nut M30x1 H14.35 G 1 7.2 AQ0010564 OR 26.7x1.78 NBR 70 SH - 1 7.3 AQ0016764 Cartridge Ø25 open 9x9 (KH250PS A4US) - 1 7.4 AN0010810 Connection piece Ø27X18 N 1 7.5 AQ0010972 OR 23x2 NBR 70 SH - 1 7.6 AQ0014246 Mixer body Ø42 H129 F 1 7.7 AQ0014147 Perlator PCA cachè laminar 1 GPM (44.3358.010) - 1 8 AC0012841 Base Ø5 H5 knurled F 1 9 AQ0011013 Flex inox M8x1 G3/8" L450 - 2 10 AQ0015676 Fixing set                                                                                                                                                                                                                                                                                                                                                                                                                                                                                                                                                | 1          | AC0012840-TI | Handle Ø42 H30 knurled                         | F   | 1   |  |
| 4       AQ0006650       Plug cover Ø7       F       1         5       AC0012842       Cartridge fixing nut chromed cover       F       1         6       AQ0006586       OR 25.12x1.78 NBR 70 SH       -       1         7       CPMT200CC-15       Preassembled basin mixer       -       1         7.1       AS0011353       Cartridge fixing nut M30x1 H14.35       G       1         7.2       AQ0010564       OR 26.7x1.78 NBR 70 SH       -       1         7.3       AQ0016764       Cartridge Ø25 open 9x9 (KH250PS A4US)       -       1         7.4       AN0010810       Connection piece Ø27X18       N       1         7.5       AQ0010972       OR 23x2 NBR 70 SH       -       1         7.6       AQ0014246       Mixer body Ø42 H129       F       1         7.7       AQ0014147       Perlator PCA cachè laminar 1 GPM (44.3358.010)       -       1         8       AC0012841       Base Ø5 H5 knurled       F       1         9       AQ0011013       Flex inox M8x1 G3/8" L450       -       2         10       AQ0015676       Fixing set       -       1                                                                                                                              | 2          | AC0007091    | Straight rod Ø8 L67                            | F   | 1   |  |
| 5         AC0012842         Cartridge fixing nut chromed cover         F         1           6         AQ0006586         OR 25.12x1.78 NBR 70 SH         -         1           7         CPMT200CC-15         Preassembled basin mixer         -         1           7.1         AS0011353         Cartridge fixing nut M30x1 H14.35         G         1           7.2         AQ0010564         OR 26.7x1.78 NBR 70 SH         -         1           7.3         AQ0016764         Cartridge Ø25 open 9x9 (KH250PS A4US)         -         1           7.4         AN0010810         Connection piece Ø27X18         N         1           7.5         AQ0010972         OR 23x2 NBR 70 SH         -         1           7.6         AQ0014246         Mixer body Ø42 H129         F         1           7.7         AQ0014147         Perlator PCA cachè laminar 1 GPM (44.3358.010)         -         1           8         AC0012841         Base Ø5 H5 knurled         F         1           9         AQ0011013         Flex inox M8x1 G3/8" L450         -         2           10         AQ0015676         Fixing set         -         1                                                            | 3          | AQ0013221    | Grubscrew M4x3 cone point                      | -   | 1   |  |
| 6       AQ0006586       OR 25.12x1.78 NBR 70 SH       -       1         7       CPMT200CC-15       Preassembled basin mixer       -       1         7.1       AS0011353       Cartridge fixing nut M30x1 H14.35       G       1         7.2       AQ0010564       OR 26.7x1.78 NBR 70 SH       -       1         7.3       AQ0016764       Cartridge Ø25 open 9x9 (KH250PS A4US)       -       1         7.4       AN0010810       Connection piece Ø27X18       N       1         7.5       AQ0010972       OR 23x2 NBR 70 SH       -       1         7.6       AQ0014246       Mixer body Ø42 H129       F       1         7.7       AQ0014147       Perlator PCA cachè laminar 1 GPM (44.3358.010)       -       1         8       AC0012841       Base Ø5 H5 knurled       F       1         9       AQ0011013       Flex inox M8x1 G3/8" L450       -       2         10       AQ0015676       Fixing set       -       1                                                                                                                                                                                                                                                                               | 4          | AQ0006650    | Plug cover Ø7                                  | F   | 1   |  |
| 7         CPMT200CC-15         Preassembled basin mixer         -         1           7.1         AS0011353         Cartridge fixing nut M30x1 H14.35         G         1           7.2         AQ0010564         OR 26.7x1.78 NBR 70 SH         -         1           7.3         AQ0016764         Cartridge Ø25 open 9x9 (KH25OPS A4US)         -         1           7.4         AN0010810         Connection piece Ø27X18         N         1           7.5         AQ0010972         OR 23x2 NBR 70 SH         -         1           7.6         AQ0014246         Mixer body Ø42 H129         F         1           7.7         AQ0014147         Perlator PCA cachè laminar 1 GPM (44.3358.010)         -         1           8         AC0012841         Base Ø5 H5 knurled         F         1           9         AQ0011013         Flex inox M8x1 G3/8" L450         -         2           10         AQ0015676         Fixing set         -         1                                                                                                                                                                                                                                           | 5          | AC0012842    | Cartridge fixing nut chromed cover             | F   | 1   |  |
| 7.1 AS0011353 Cartridge fixing nut M30x1 H14.35 G 1 7.2 AQ0010564 OR 26.7x1.78 NBR 70 SH - 1 7.3 AQ0016764 Cartridge Ø25 open 9x9 (KH25OPS A4US) - 1 7.4 AN0010810 Connection piece Ø27X18 N 1 7.5 AQ0010972 OR 23x2 NBR 70 SH - 1 7.6 AQ0014246 Mixer body Ø42 H129 F 1 7.7 AQ0014147 Perlator PCA cachè laminar 1 GPM (44.3358.010) - 1 8 AC0012841 Base Ø5 H5 knurled F 1 9 AQ0011013 Flex inox M8x1 G3/8" L450 - 2 10 AQ0015676 Fixing set - 1                                                                                                                                                                                                                                                                                                                                                                                                                                                                                                                                                                                                                                                                                                                                                           | 6          | AQ0006586    | OR 25.12x1.78 NBR 70 SH                        | -   | 1   |  |
| 7.2         AQ0010564         OR 26.7x1.78 NBR 70 SH         -         1           7.3         AQ0016764         Cartridge Ø25 open 9x9 (KH25OPS A4US)         -         1           7.4         AN0010810         Connection piece Ø27X18         N         1           7.5         AQ0010972         OR 23x2 NBR 70 SH         -         1           7.6         AQ0014246         Mixer body Ø42 H129         F         1           7.7         AQ0014147         Perlator PCA cachè laminar 1 GPM (44.3358.010)         -         1           8         AC0012841         Base Ø5 H5 knurled         F         1           9         AQ0011013         Flex inox M8x1 G3/8" L450         -         2           10         AQ0015676         Fixing set         -         1                                                                                                                                                                                                                                                                                                                                                                                                                               | 7          | CPMT200CC-15 | Preassembled basin mixer                       | -   | 1   |  |
| 7.3         AQ0016764         Cartridge Ø25 open 9x9 (KH25OPS A4US)         -         1           7.4         AN0010810         Connection piece Ø27X18         N         1           7.5         AQ0010972         OR 23x2 NBR 70 SH         -         1           7.6         AQ0014246         Mixer body Ø42 H129         F         1           7.7         AQ0014147         Perlator PCA cachè laminar 1 GPM (44.3358.010)         -         1           8         AC0012841         Base Ø5 H5 knurled         F         1           9         AQ0011013         Flex inox M8x1 G3/8" L450         -         2           10         AQ0015676         Fixing set         -         1                                                                                                                                                                                                                                                                                                                                                                                                                                                                                                                  | 7.1        | AS0011353    | Cartridge fixing nut M30x1 H14.35              | G   | 1   |  |
| 7.4         AN0010810         Connection piece Ø27X18         N         1           7.5         AQ0010972         OR 23x2 NBR 70 SH         -         1           7.6         AQ0014246         Mixer body Ø42 H129         F         1           7.7         AQ0014147         Perlator PCA cachè laminar 1 GPM (44.3358.010)         -         1           8         AC0012841         Base Ø5 H5 knurled         F         1           9         AQ0011013         Flex inox M8x1 G3/8" L450         -         2           10         AQ0015676         Fixing set         -         1                                                                                                                                                                                                                                                                                                                                                                                                                                                                                                                                                                                                                    | 7.2        | AQ0010564    | OR 26.7x1.78 NBR 70 SH                         | -   | 1   |  |
| 7.5         AQ0010972         OR 23x2 NBR 70 SH         -         1           7.6         AQ0014246         Mixer body Ø42 H129         F         1           7.7         AQ0014147         Perlator PCA cachè laminar 1 GPM (44.3358.010)         -         1           8         AC0012841         Base Ø5 H5 knurled         F         1           9         AQ0011013         Flex inox M8x1 G3/8" L450         -         2           10         AQ0015676         Fixing set         -         1                                                                                                                                                                                                                                                                                                                                                                                                                                                                                                                                                                                                                                                                                                        | 7.3        | AQ0016764    | Cartridge Ø25 open 9x9 (KH25OPS A4US)          | -   | 1   |  |
| 7.6         AQ0014246         Mixer body Ø42 H129         F         1           7.7         AQ0014147         Perlator PCA cachè laminar 1 GPM (44.3358.010)         -         1           8         AC0012841         Base Ø5 H5 knurled         F         1           9         AQ0011013         Flex inox M8x1 G3/8" L450         -         2           10         AQ0015676         Fixing set         -         1                                                                                                                                                                                                                                                                                                                                                                                                                                                                                                                                                                                                                                                                                                                                                                                      | 7.4        | AN0010810    | Connection piece Ø27X18                        | N   | 1   |  |
| 7.7       AQ0014147       Perlator PCA cachè laminar 1 GPM (44.3358.010)       -       1         8       AC0012841       Base Ø5 H5 knurled       F       1         9       AQ0011013       Flex inox M8x1 G3/8" L450       -       2         10       AQ0015676       Fixing set       -       1                                                                                                                                                                                                                                                                                                                                                                                                                                                                                                                                                                                                                                                                                                                                                                                                                                                                                                            | 7.5        | AQ0010972    | OR 23x2 NBR 70 SH                              | -   | 1   |  |
| 8       AC0012841       Base Ø5 H5 knurled       F       1         9       AQ0011013       Flex inox M8x1 G3/8" L450       -       2         10       AQ0015676       Fixing set       -       1                                                                                                                                                                                                                                                                                                                                                                                                                                                                                                                                                                                                                                                                                                                                                                                                                                                                                                                                                                                                             | 7.6        | AQ0014246    | Mixer body Ø42 H129                            | F   | 1   |  |
| 9 AQ0011013 Flex inox M8x1 G3/8" L450 - 2 10 AQ0015676 Fixing set - 1                                                                                                                                                                                                                                                                                                                                                                                                                                                                                                                                                                                                                                                                                                                                                                                                                                                                                                                                                                                                                                                                                                                                        | 7.7        | AQ0014147    | Perlator PCA cachè laminar 1 GPM (44.3358.010) | -   | 1   |  |
| 10 AQ0015676 Fixing set - 1                                                                                                                                                                                                                                                                                                                                                                                                                                                                                                                                                                                                                                                                                                                                                                                                                                                                                                                                                                                                                                                                                                                                                                                  | 8          | AC0012841    | Base Ø5 H5 knurled                             | F   | 1   |  |
| 3                                                                                                                                                                                                                                                                                                                                                                                                                                                                                                                                                                                                                                                                                                                                                                                                                                                                                                                                                                                                                                                                                                                                                                                                            | 9          | AQ0011013    | Flex inox M8x1 G3/8" L450                      | -   | 2   |  |
| 11 AQ0009837 Simple rapid waste 1"1/4 F 1                                                                                                                                                                                                                                                                                                                                                                                                                                                                                                                                                                                                                                                                                                                                                                                                                                                                                                                                                                                                                                                                                                                                                                    | 10         | AQ0015676    | Fixing set                                     | -   | 1   |  |
|                                                                                                                                                                                                                                                                                                                                                                                                                                                                                                                                                                                                                                                                                                                                                                                                                                                                                                                                                                                                                                                                                                                                                                                                              | 11         | AQ0009837    | Simple rapid waste 1"1/4                       | F   | 1   |  |