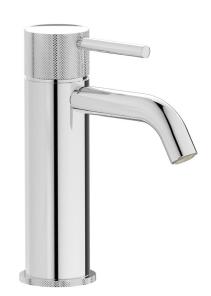

# **ID200**

Description

### Monohole washbasin mixer

**Box Dimensions** Weight 340x180x70 mm 1.6 kg

Finishes

● CC CHROME

CF BLACK CHROME

 $\mathsf{O}_{\mathsf{PLATINUM}}^{\mathsf{PL}}$ 

BRUSHED NICKEL

ON NATURAL BRASS