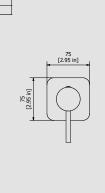

OS BRUSHED GOLD

ORR ANTIQUE COPPER

MB MODERN BRONZE

Ø30 [Ø1.18 in]

1609 [63.35 in]

Cartridge

Ø35 ceramic cartridge

Threaded fitting