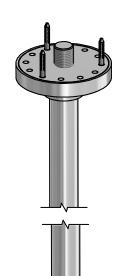

### Ceiling spout with wall mounted mixer

### Built-in body to be purchased separately INC300

**Box Dimensions** 150x190x98 mm 4.5 kg 1700 Ø70 mm

Finishes

● CC CHROME

 $\mathsf{O}_{\mathsf{PLATINUM}}^{\mathsf{PL}}$ 

SS BRUSHED NICKEL

ON NATURAL BRASS