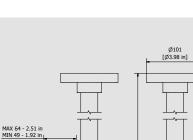

OS BRUSHED GOLD

ORR ANTIQUE COPPER

MB MODERN BRONZE

Ø30 [Ø1.18 in]

1609 [63.35 in]

Cartridge

Ø35 ceramic cartridge

Threaded fitting