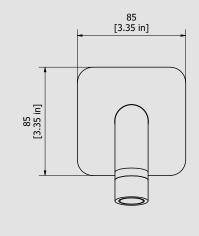

## Article

Description

Wall mounted spout

Dimensions

Cartridge Threaded fitting G1/2" male Aerator Flow Rate (+/-10%) 1 BAR 2 BAR 3 BAR M24x1 6.5 l\m 8 I\m 8 l\m Production Material Main body is a single hot stamped pieces BRASS According to CuZn42 (CW510L) Max Lead content: 0.2%

**P.IVA** 01785230986 capitale sociale €420.000,00 i.v. www.weareib.it

| Parts list |           |                                            |     |     |
|------------|-----------|--------------------------------------------|-----|-----|
| ITEMS      | CODE      | DESCRIPTION                                | FIN | QTÀ |
| 1          | AC0012558 | Spout-out Ø26 L145                         | F   | 1   |
| 2          | AQ0014681 | Aerator Ø26 H17 M24x1 (40.1053.33300)      | F   | 1   |
| 3          | AC0017933 | Plate 85x85x2 Ø26.5                        | F   | 1   |
| 4          | AQ0015829 | Rubber packing double-sided tape 75x75x8x1 | -   | 1   |