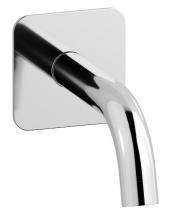

## Article

Description

Wall mounted spout

Dimensions

Cartridge Threaded fitting G1/2" male Aerator Flow Rate (+/-10%) 1 BAR 2 BAR 3 BAR M24x1 6.5 l\m 8 I\m 8 l\m Production Material Main body is a single hot stamped pieces BRASS According to CuZn42 (CW510L) Max Lead content: 0.2%