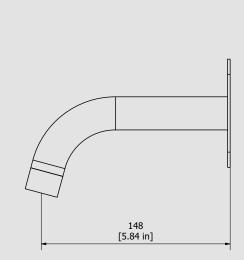

## Article

Description

Wall mounted spout

Dimensions

Cartridge Threaded fitting G1/2" male Aerator Flow Rate (+/-10%) 1 BAR 2 BAR 3 BAR M24x1 6.5 l\m 8 I\m 8 l\m Production Material Main body is a single hot stamped pieces BRASS According to CuZn42 (CW510L) Max Lead content: 0.2%

**P.IVA** 01785230986 capitale sociale €420.000,00 i.v. www.weareib.it

| Parts list |           |                                            |     |     |
|------------|-----------|--------------------------------------------|-----|-----|
| ITEMS      | CODE      | DESCRIPTION                                | FIN | QTÀ |
| 1          | AC0012558 | Spout-out Ø26 L145                         | F   | 1   |
| 2          | AQ0014681 | Aerator Ø26 H17 M24x1 (40.1053.33300)      | F   | 1   |
| 3          | AC0017933 | Plate 85x85x2 Ø26.5                        | F   | 1   |
| 4          | AQ0015829 | Rubber packing double-sided tape 75x75x8x1 | -   | 1   |