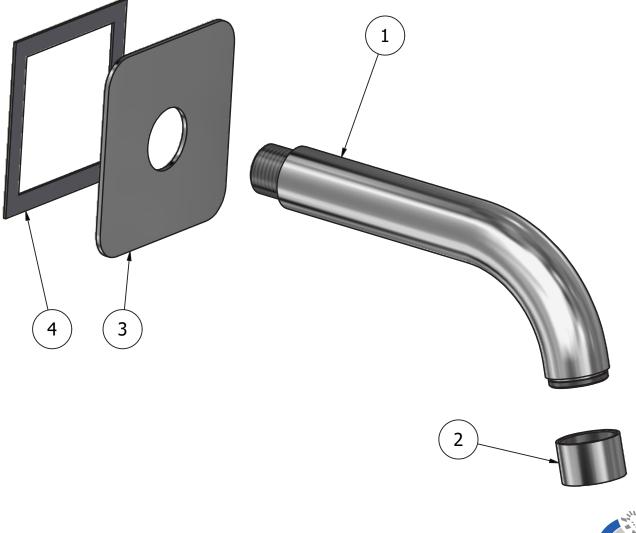

**P.IVA** 01785230986 capitale sociale €420.000,00 i.v. www.weareib.it

| Parts list |           |                                            |     |     |
|------------|-----------|--------------------------------------------|-----|-----|
| ITEMS      | CODE      | DESCRIPTION                                | FIN | QTÀ |
| 1          | AC0012558 | Spout-out Ø26 L145                         | F   | 1   |
| 2          | AQ0014681 | Aerator Ø26 H17 M24x1 (40.1053.33300)      | F   | 1   |
| 3          | AC0017933 | Plate 85x85x2 Ø26.5                        | F   | 1   |
| 4          | AQ0015829 | Rubber packing double-sided tape 75x75x8x1 | -   | 1   |