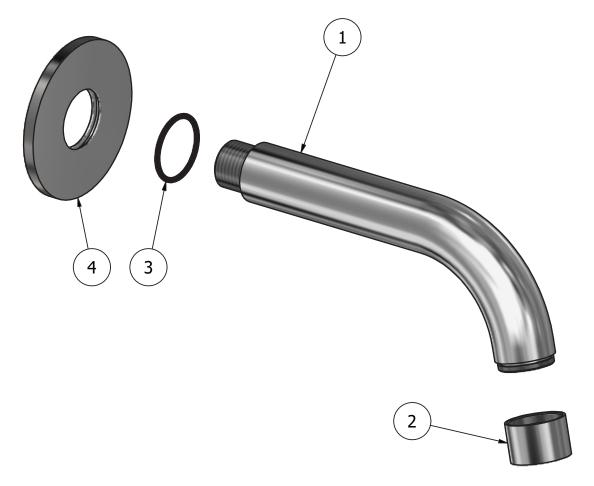

| Parts list |              |                                       |     |     |
|------------|--------------|---------------------------------------|-----|-----|
| ITEMS      | CODE         | DESCRIPTION                           | FIN | QTÀ |
| 1          | AC0012558    | Spout-out Ø26 L145                    | F   | 1   |
| 2          | AQ0014681    | Aerator Ø26 H17 M24x1 (40.1053.33300) | F   | 1   |
| 3          | AQ0009421    | OR 26x2 NBR 70 SH                     | -   | 1   |
| 4          | AC0018091-TI | Rosette Ø70 Ø26.5 H5 knurled          | F   | 1   |