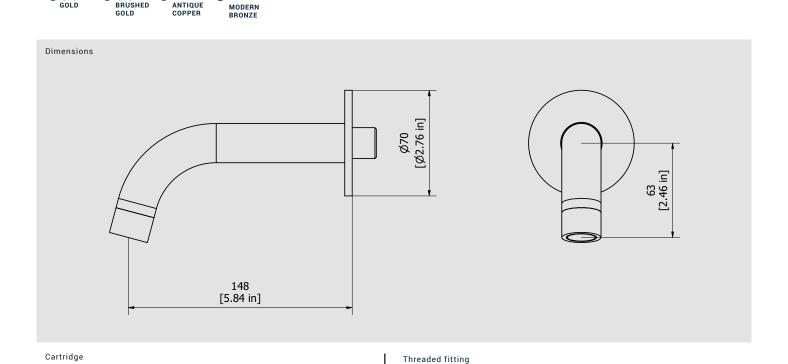

### Wall mounted spout

**Box Dimensions** Weight 150x190x98 mm 0.2 kg Finishes ● CC CHROME  $\mathsf{O}_{\mathsf{PLATINUM}}^{\mathsf{PL}}$ BRUSHED NICKEL ON NATURAL BRASS OBO MATT WHITE NP MATT BLACK CF BLACK CHROME CS BRUSHED BLACK CHROME IS BRUSHED PALE GOLD RS ROSE GOLD SR
BRUSHED
ROSE GOLD OO GOLD OS BRUSHED GOLD ORR ANTIQUE COPPER MB

Aerator | G1/2" male | Flow Rate (+/-10%)

M24x1 1 BAR 2 BAR 3 BAR 6.5 I\m 8 I\m 8 I\m

Production

Main body is a single hot stamped pieces

Material

**BRASS** 

According to CuZn42 (CW510L) Max Lead content: 0.2%