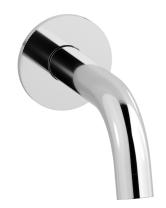

### Wall mounted spout

**Box Dimensions** Weight 150x190x98 mm 0.2 kg Finishes ● CC CHROME  $\mathsf{O}_{\mathsf{PLATINUM}}^{\mathsf{PL}}$ BRUSHED NICKEL ON NATURAL BRASS OBO MATT WHITE NP MATT BLACK CF BLACK CHROME CS BRUSHED BLACK CHROME IS BRUSHED PALE GOLD RS ROSE GOLD SR
BRUSHED
ROSE GOLD OO GOLD OS BRUSHED GOLD ORR ANTIQUE COPPER MB