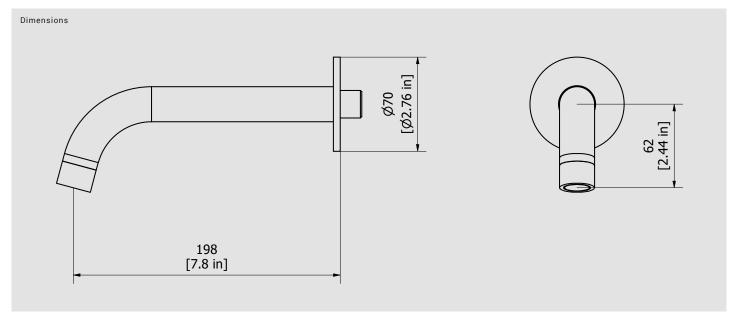

### Wall mounted spout

Aerator

M24x1

Threaded fitting
G1/2" male

Flow Rate (+/-10%)

1 BAR 2 BAR 3 BAR
6.5 I\m 8 I\m 8 I\m

Production

Main body is a single hot stamped pieces