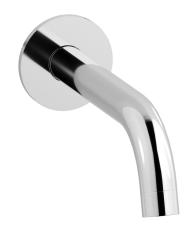

### Wall mounted spout

Aerator

M24x1

Threaded fitting
G1/2" male

Flow Rate (+/-10%)

1 BAR 2 BAR 3 BAR
6.5 I\m 8 I\m 8 I\m

Production

Main body is a single hot stamped pieces