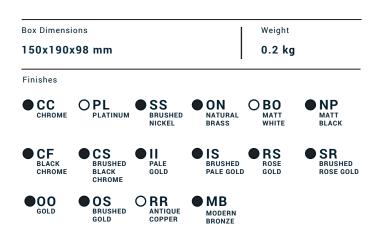

Material

**BRASS** 

According to CuZn42 (CW510L) Max Lead content: 0.2%

| Parts list |           |                                       |     |     |
|------------|-----------|---------------------------------------|-----|-----|
| ITEMS      | CODE      | DESCRIPTION                           | FIN | QTÀ |
| 1          | AC0012377 | Spout-out Ø26 L195                    | F   | 1   |
| 2          | AQ0014681 | Aerator Ø26 H17 M24x1 (40.1053.33300) | F   | 1   |
| 3          | AQ0009421 | OR 26x2 NBR 70 SH                     | -   | 1   |
| 4          | AC0018091 | Rosette Ø70 Ø26.5 H5 knurled          | F   | 1   |