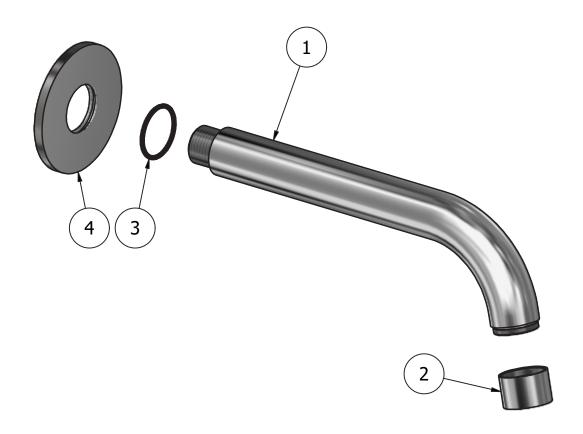

### Wall mounted spout

Aerator

M24x1

Threaded fitting
G1/2" male

Flow Rate (+/-10%)

1 BAR 2 BAR 3 BAR
6.5 I\m 8 I\m 8 I\m

Production

Main body is a single hot stamped pieces

Material

**BRASS** 

According to CuZn42 (CW510L) Max Lead content: 0.2%

| Parts list |           |                                       |     |     |
|------------|-----------|---------------------------------------|-----|-----|
| ITEMS      | CODE      | DESCRIPTION                           | FIN | QTÀ |
| 1          | AC0012377 | Spout-out Ø26 L195                    | F   | 1   |
| 2          | AQ0014681 | Aerator Ø26 H17 M24x1 (40.1053.33300) | F   | 1   |
| 3          | AQ0009421 | OR 26x2 NBR 70 SH                     | -   | 1   |
| 4          | AC0018091 | Rosette Ø70 Ø26.5 H5 knurled          | F   | 1   |