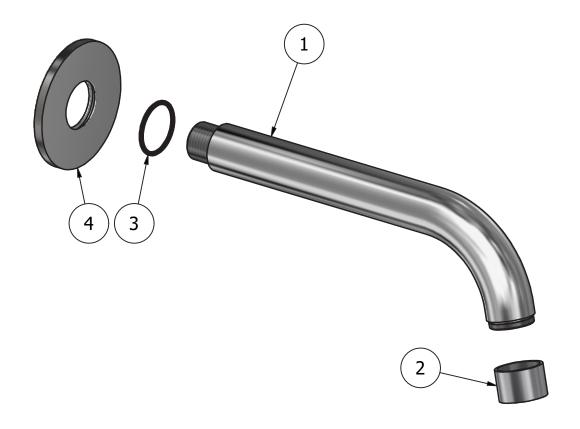

## Wall mounted bath spout

G1/2" male

Aerator Flow Rate (+/-10%)

M24x1 1 BAR 2 BAR 3 BAR 17.5 |\mathrm{1}{m} 23 |\mathrm{1}{m} 29 |\mathrm{1}{m}

Production

Main body is a single hot stamped pieces

Material

**BRASS** 

According to CuZn42 (CW510L) Max Lead content: 0.2%

T. +39 030 802101 F. +39 030 803097 info@weareib.it P.IVA 01785230986 capitale sociale €420.000,00 i.v. www.weareib.it

| Parts list |              |                                        |     |     |
|------------|--------------|----------------------------------------|-----|-----|
| ITEMS      | CODE         | DESCRIPTION                            | FIN | QTÀ |
| 1          | AC0012377    | Spout-out Ø26 L195                     | F   | 1   |
| 2          | AQ0015036    | Aerator Ø26 H17 M24x1 flow sraightener | F   | 1   |
|            |              | (40.9100.33301)                        |     |     |
| 3          | AQ0009421    | OR 26x2 NBR 70 SH                      | -   | 1   |
| 4          | AC0018091-TI | Rosette Ø70 Ø26.5 H5 knurled           | F   | 1   |