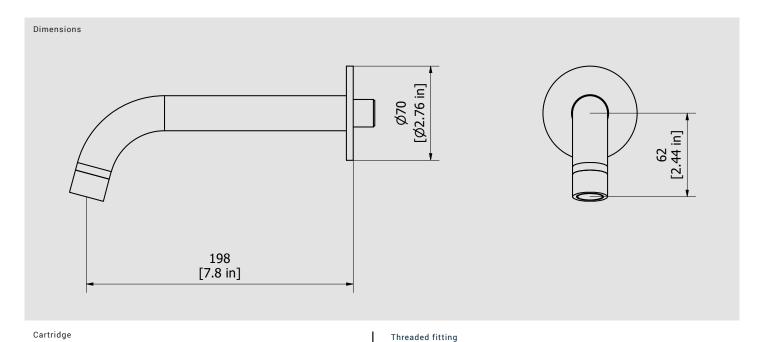

## Wall mounted bath spout

G1/2" male

Aerator Flow Rate (+/-10%)

M24x1 1 BAR 2 BAR 3 BAR 17.5 |\mathrm{1}{m} 23 |\mathrm{1}{m} 29 |\mathrm{1}{m}

Production

Main body is a single hot stamped pieces

Material

**BRASS** 

According to CuZn42 (CW510L) Max Lead content: 0.2%

T. +39 030 802101 F. +39 030 803097 info@weareib.it P.IVA 01785230986 capitale sociale €420.000,00 i.v. www.weareib.it

| Parts list |              |                                        |     |     |
|------------|--------------|----------------------------------------|-----|-----|
| ITEMS      | CODE         | DESCRIPTION                            | FIN | QTÀ |
| 1          | AC0012377    | Spout-out Ø26 L195                     | F   | 1   |
| 2          | AQ0015036    | Aerator Ø26 H17 M24x1 flow sraightener | F   | 1   |
|            |              | (40.9100.33301)                        |     |     |
| 3          | AQ0009421    | OR 26x2 NBR 70 SH                      | -   | 1   |
| 4          | AC0018091-TI | Rosette Ø70 Ø26.5 H5 knurled           | F   | 1   |