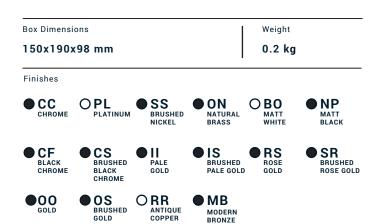

According to CuZn42 (CW510L) Max Lead content: 0.2%

T. +39 030 802101 F. +39 030 803097 info@weareib.it P.IVA 01785230986 capitale sociale €420.000,00 i.v. www.weareib.it

| Parts list |              |                                        |     |     |
|------------|--------------|----------------------------------------|-----|-----|
| ITEMS      | CODE         | DESCRIPTION                            | FIN | QTÀ |
| 1          | AC0012377    | Spout-out Ø26 L195                     | F   | 1   |
| 2          | AQ0015036    | Aerator Ø26 H17 M24x1 flow sraightener | F   | 1   |
|            |              | (40.9100.33301)                        |     |     |
| 3          | AQ0009421    | OR 26x2 NBR 70 SH                      | -   | 1   |
| 4          | AC0018091-TI | Rosette Ø70 Ø26.5 H5 knurled           | F   | 1   |