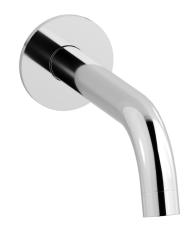

## Wall mounted bath spout

G1/2" male

Aerator Flow Rate (+/-10%)

M24x1 1 BAR 2 BAR 3 BAR 17.5 |\mathrm{1}{m} 23 |\mathrm{1}{m} 29 |\mathrm{1}{m}

Production

Main body is a single hot stamped pieces

Material

**BRASS** 