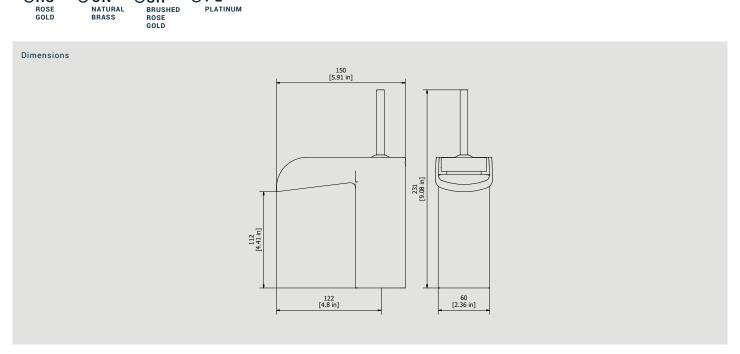

| Box Dimensions 425x188x98 mm |                        |                        |                          | Weight  3.4 kg           |                           |
|------------------------------|------------------------|------------------------|--------------------------|--------------------------|---------------------------|
| Finishes                     |                        |                        |                          |                          |                           |
| ● CC<br>CHROME               | OCF<br>BLACK<br>CHROME | O O O                  | OBB<br>ANTIQUE<br>BRONZE | OSS<br>BRUSHED<br>NICKEL | OCS  BRUSHED BLACK CHROME |
| OBO<br>MATT<br>WHITE         | ONP<br>MATT<br>BLACK   | OIS  BRUSHED PALE GOLD | OOS<br>BRUSHED<br>GOLD   | OII<br>PALE<br>GOLD      | ORR<br>ANTIQUE<br>COPPER  |