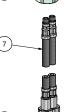

OPL

PLATINUM

Ø35 ceramic cartridge

Inox hoses G1/2" female 400 mms long

Aerator Flow Rate (+/-10%)

3 BAR 1 BAR 2 BAR 7.3 I\min 8.9 I\min 11 I\min

Production

Cartridge

Main body is a single casted pieces

Material

**BRASS** 

According to CuZn35Pb2AL-B (CB752S)

Max Lead content: 1.36%