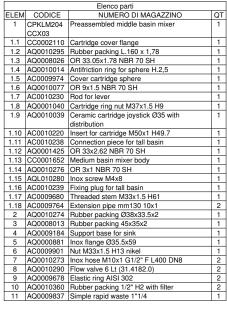

Collection

## **LOVEME**

Article

# LM204

Description

**ORS** 

ROSE GOLD

OON

NATURAL BRASS

OSR

Mid-size monohole washbasin mixer.

| Box Dimensions 425x188x98 mm |                        |                        |                          | Weight  3.4 kg           |                           |
|------------------------------|------------------------|------------------------|--------------------------|--------------------------|---------------------------|
| Finishes                     |                        |                        |                          |                          |                           |
| ● CC<br>CHROME               | OCF<br>BLACK<br>CHROME | O O O                  | OBB<br>ANTIQUE<br>BRONZE | OSS<br>BRUSHED<br>NICKEL | OCS  BRUSHED BLACK CHROME |
| OBO<br>MATT<br>WHITE         | ONP<br>MATT<br>BLACK   | OIS  BRUSHED PALE GOLD | OOS<br>BRUSHED<br>GOLD   | OII<br>PALE<br>GOLD      | ORR<br>ANTIQUE<br>COPPER  |

OPL

PLATINUM

Ø35 ceramic cartridge

Inox hoses G1/2" female 400 mms long

Aerator Flow Rate (+/-10%)

3 BAR 1 BAR 2 BAR 7.3 I\min 8.9 I\min 11 I\min

Production

Cartridge

Main body is a single casted pieces

Material

**BRASS** 

According to CuZn35Pb2AL-B (CB752S)

Max Lead content: 1.36%