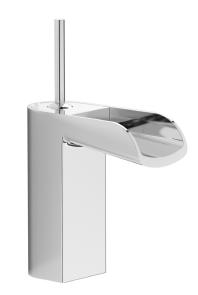

# LM204

Description

**ORS** 

ROSE GOLD

OON

NATURAL BRASS

OSR

Mid-size monohole washbasin mixer.