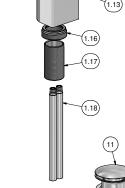

OPL

PLATINUM

Ø35 ceramic cartridge

Inox hoses G1/2" female 400 mms long

Aerator Flow Rate (+/-10%)

3 BAR 1 BAR 2 BAR 7.3 I\min 8.9 I\min 11 I\min

Production

Cartridge

Main body is a single casted pieces

Material

**BRASS** 

According to CuZn35Pb2AL-B (CB752S)

Max Lead content: 1.36%