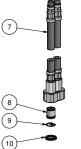

OPL

PLATINUM

Ø35 ceramic cartridge

Inox hoses G1/2" female 400 mms long

Aerator Flow Rate (+/-10%)

3 BAR 1 BAR 2 BAR 7.3 I\min 8.9 I\min 11 I\min

Production

Cartridge

Main body is a single casted pieces

Material

**BRASS** 

According to CuZn35Pb2AL-B (CB752S)

Max Lead content: 1.36%