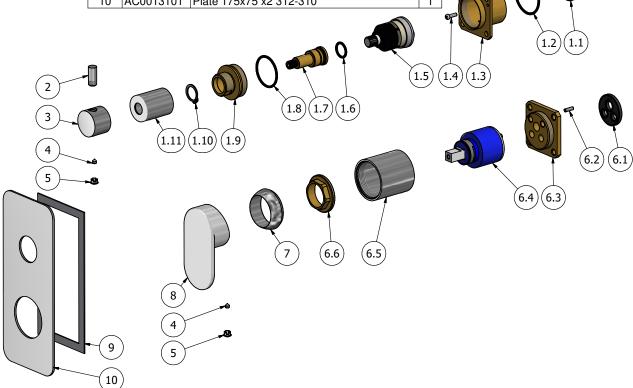

Max Lead content: 2.5%

MAX 56 - 1.61 in MIN 41 - 2.2 in

**७** f 𝒫

| Parts list |           |                                   |    |
|------------|-----------|-----------------------------------|----|
| ELEM       | CODE      | DESCRIPTION                       | QT |
| 1          | CPDEV3VC  | Preassembled diverter three ways  | 1  |
|            | CXN_1     |                                   |    |
| 1.1        | AQ0015686 | Rubber Ø32 H4                     | 1  |
| 1.2        | AQ0008026 | OR 33.05x1.78 NBR 70 SH           | 1  |
| 1.3        | AS0013047 | Insert 47x47x32                   | 1  |
| 1.4        | AQ0012206 | Inox screw M3x10                  | 1  |
| 1.5        | AQ0014857 | Diverter cartridge 3 outlets 180° | 1  |
| 1.6        | AQ0004610 | OR 12.42x1.78 NBR 70 SH           | 1  |
| 1.7        | AS0013048 | Rod Ø17.9 H42.4                   | 1  |
| 1.8        | AQ0010597 | OR 28.3x1.78 NBR 70 SH            | 1  |
| 1.9        | AS0013050 | Junction M32x1 M22x1 H23          | 1  |
| 1.10       | AQ0015748 | Seeger ring Ø14 H1                | 1  |
| 1.11       | AC0013054 | Ring Ø26 M22x1 F H33              | 1  |
| 2          | AC0007092 | Handle knob M8 H19                | 1  |
| 3          | AC0011372 | Diverter's knob Ø26 H20           | 1  |
| 4          | AQ0001082 | Grubscrew M4x4 cone point         | 2  |
| 5          | AQ0006650 | Plug cover Ø7                     | 2  |
| 6          | CPIN206CC | Mixer 47x47 x recessed            | 1  |
|            | -19       |                                   |    |
| 6.1        | AQ0015684 | Gasket Ø31 x Ø3.5                 | 1  |
| 6.2        | AQ0015357 | Grubscrew M3x10 flat point        | 1  |
| 6.3        | AS0013040 | Insert q.47x47 h11 M22x1M x mixer | 1  |
| 6.4        | AQ0004095 | Ceramic cartridge Ø35 9x9 (K35A)  | 1  |
| 6.5        | AC0010445 | Ring for recessed shower mixer    | 1  |
| 6.6        | AQ0001040 | Cartridge ring nut M37x1.5 H9     | 1  |
| 7          | AQ0003630 | Cartridge ring nut cover M37x1.5  | 1  |
| 8          | AQ0014030 | Lever                             | 1  |
| 9          | AQ0012239 | Rubber packing double-sided tape  | 1  |
|            |           | 145x70x8x1                        |    |
| 10         | AC0013101 | Plate 175x75 x2 312-310           | 1  |