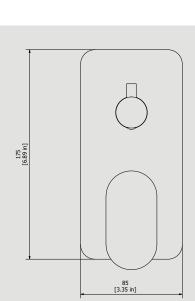

# LM312

Description

Exposed parts for manual wall mixer 3 three ways Built-in body to be purchased separately INC312

**Box Dimensions** Weight 150x190x98 mm 1.8 kg

Finishes CC

CHROME  $\bigcirc$  BO

OCF

ONP

Max Lead content: 2.5%

MAX 56 - 1.61 in MIN 41 - 2.2 in

**७** f 𝒫

| Parts list |           |                                   |    |
|------------|-----------|-----------------------------------|----|
| ELEM       | CODE      | DESCRIPTION                       | QT |
| 1          | CPDEV3VC  | Preassembled diverter three ways  | 1  |
|            | CXN_1     |                                   |    |
| 1.1        | AQ0015686 | Rubber Ø32 H4                     | 1  |
| 1.2        | AQ0008026 | OR 33.05x1.78 NBR 70 SH           | 1  |
| 1.3        | AS0013047 | Insert 47x47x32                   | 1  |
| 1.4        | AQ0012206 | Inox screw M3x10                  | 1  |
| 1.5        | AQ0014857 | Diverter cartridge 3 outlets 180° | 1  |
| 1.6        | AQ0004610 | OR 12.42x1.78 NBR 70 SH           | 1  |
| 1.7        | AS0013048 | Rod Ø17.9 H42.4                   | 1  |
| 1.8        | AQ0010597 | OR 28.3x1.78 NBR 70 SH            | 1  |
| 1.9        | AS0013050 | Junction M32x1 M22x1 H23          | 1  |
| 1.10       | AQ0015748 | Seeger ring Ø14 H1                | 1  |
| 1.11       | AC0013054 | Ring Ø26 M22x1 F H33              | 1  |
| 2          | AC0007092 | Handle knob M8 H19                | 1  |
| 3          | AC0011372 | Diverter's knob Ø26 H20           | 1  |
| 4          | AQ0001082 | Grubscrew M4x4 cone point         | 2  |
| 5          | AQ0006650 | Plug cover Ø7                     | 2  |
| 6          | CPIN206CC | Mixer 47x47 x recessed            | 1  |
|            | -19       |                                   |    |
| 6.1        | AQ0015684 | Gasket Ø31 x Ø3.5                 | 1  |
| 6.2        | AQ0015357 | Grubscrew M3x10 flat point        | 1  |
| 6.3        | AS0013040 | Insert q.47x47 h11 M22x1M x mixer | 1  |
| 6.4        | AQ0004095 | Ceramic cartridge Ø35 9x9 (K35A)  | 1  |
| 6.5        | AC0010445 | Ring for recessed shower mixer    | 1  |
| 6.6        | AQ0001040 | Cartridge ring nut M37x1.5 H9     | 1  |
| 7          | AQ0003630 | Cartridge ring nut cover M37x1.5  | 1  |
| 8          | AQ0014030 | Lever                             | 1  |
| 9          | AQ0012239 | Rubber packing double-sided tape  | 1  |
|            |           | 145x70x8x1                        |    |
| 10         | AC0013101 | Plate 175x75 x2 312-310           | 1  |