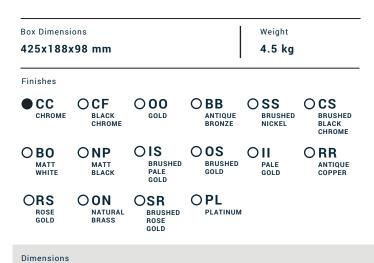

#### LM397

Description

Four holes bath filler with overflow.

Cartridge Hoses G1/2" ceramic headwork Hose G1/2" F G1/2" M L600

49 [1.93 in]

Ø55

[Ø2.17 in]

Aerator Flow Rate (+/-10%) 1 BAR 2 BAR 3 BAR 19 l\min 27 I\min 33 l\min Production Material