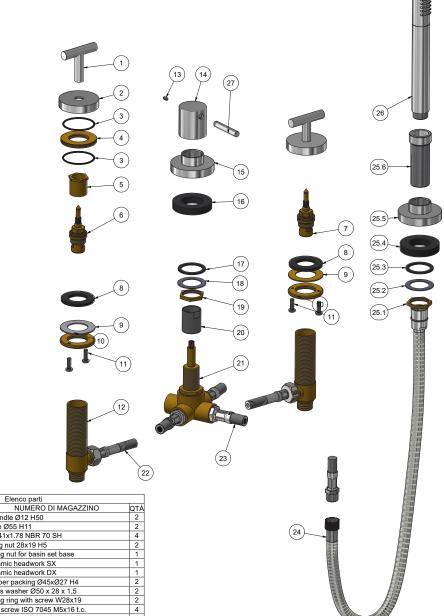

0

Ø60

[Ø2.36 in]

53 [2.09 in]

P.IVA 01785230986 capitale sociale . €420.000,00 i.v.

www.weareib.it 🖸 f 🦻

| ELEM. | CODICE     | NUMERO DI MAGAZZINO                 | QTÀ |
|-------|------------|-------------------------------------|-----|
| 1     | CC0002115  | T handle Ø12 H50                    | 2   |
| 2     | AC0010254  | Base Ø55 H11                        | 2   |
| 3     | AQ0001440  | OR 41x1.78 NBR 70 SH                | 4   |
| 4     | AN0010255  | Fxing nut 28x19 H5                  | 2   |
| 5     | AS0010256  | Fixing nut for basin set base       | 1   |
| 6     | AQ0010298  | Ceramic headwork SX                 | 1   |
| 7     | AQ0010297  | Ceramic headwork DX                 | 1   |
| 8     | AQ0000292  | Rubber packing Ø45xØ27 H4           | 2   |
| 9     | AQ0010302  | Brass washer Ø50 x 28 x 1,5         | 2   |
| 10    | AS0010326  | Fixing ring with screw W28x19       | 2   |
| 11    | AQ0010358  | Inox screw ISO 7045 M5x16 t.c.      | 4   |
| 12    | AQ0010299  | Clamping nut for bath tube          | 2   |
| 13    | AQ0006649  | Grubscrew M4x8 p.c.                 | 1   |
| 14    | AC0007109  | Handle Ø38 H42                      | 1   |
| 15    | AC0008013  | Base for handle W26x19              | 1   |
| 16    | AQ0011181  | Sponge Ø54 Ø30 H.10                 | 1   |
| 17    | AQ0009716  | Rubber packing 38x30x2              | 1   |
| 18    | AQ0001650  | Inox washer 39 x 26,5 x 1           | 1   |
| 19    | AS0002010  | Clamping nut 26 x 19 H5 CH30        | 1   |
| 20    | AS0009995  | Bush for headwork W26 x 19 W22 x 19 | 1   |
| 21    | AQ0009455  | Diverter 2 in 2 out                 | 1   |
| 22    | AQ0010652  | Hose G1/2" F G1/2" M L600           | 2   |
| 23    | AQ0010653  | Hose G1/2" M G3/8" M L600           | 3   |
| 24    | AQ0009555  | Hose G3/8" G1/2" cone               | 1   |
| 25    | CP9447CC-1 | Preassembled handshower support     | 1   |
|       | AS0002010  | Clamping nut 26 x 19 H5 CH30        | 1   |
| 25.2  | AQ0001650  | Inox washer 39 x 26,5 x 1           | 1   |
|       | AQ0009716  | Rubber packing 38x30x2              | 1   |
|       | AQ0011181  | Sponge Ø54 Ø30 H.10                 | 1   |
|       | AC0008013  | Base for handle W26x19              | 1   |
|       | AC0009447  | Connection piece 26x19 H76          | 1   |
| 26    | AQ0013557  | Onair hand shower                   | 1   |
| 27    | AC0014230  | Rod Ø8 H47 M8x1.25                  | 1   |