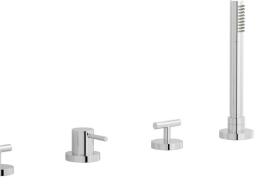

#### LM397

Description

Four holes bath filler with overflow.

Cartridge Hoses G1/2" ceramic headwork Hose G1/2" F G1/2" M L600

49 [1.93 in]

Ø55

[Ø2.17 in]

Aerator Flow Rate (+/-10%) 1 BAR 2 BAR 3 BAR 19 l\min 27 I\min 33 l\min Production Material