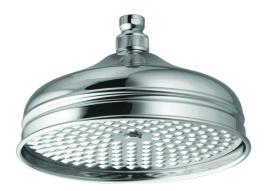

### Round tradition showerhead Ø220 mm

Box Dimensions Weight
240x215x110 mm 1.2 kg

Finishes

● CC CHROME

PAI GO

LE LD

RR ANTIQUE COPPER

Cartridge
- G1/2" F