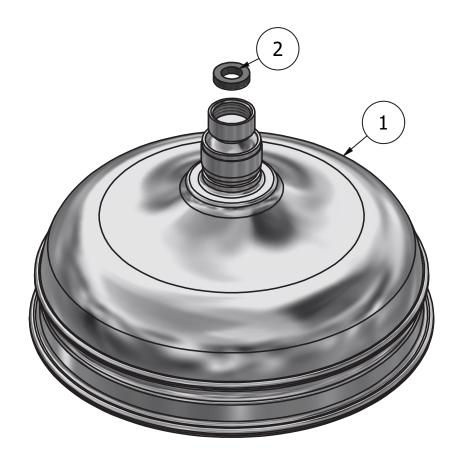

Aerator
- Plow Rate (+/-10%)
- BAR 2 BAR 3 BAR 8.1 I\m 11.6 I\m 14.3 I\m

Production

Material

Main body is a single hot stamped pieces.

**BRASS** 

According to CuZn39Pb3 (CW614N)

Max lead content: 2.5%

| Parts list |           |                                         |     |
|------------|-----------|-----------------------------------------|-----|
| ITEMS      | CODE      | DESCRIPTION                             | QTÀ |
| 1          | AQ0010133 | Shower head Ø200 with articulated joint | 1   |
| 2          | AQ0014583 | Rubber packing G1/2" H4                 | 1   |