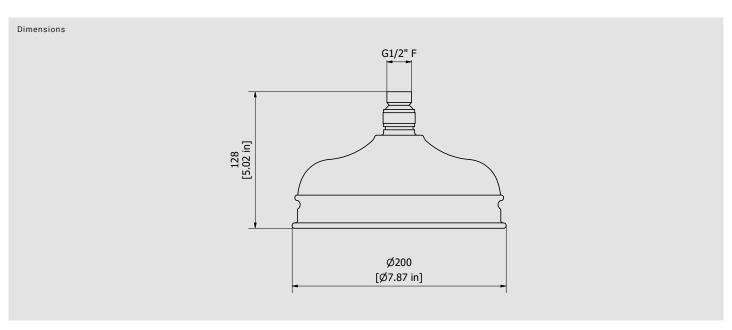

### Round tradition showerhead Ø220 mm

Box Dimensions Weight
240x215x110 mm 1.2 kg

Finishes

● CC CHROME

PAI GO

LE LD

RR ANTIQUE COPPER

Cartridge
- G1/2" F