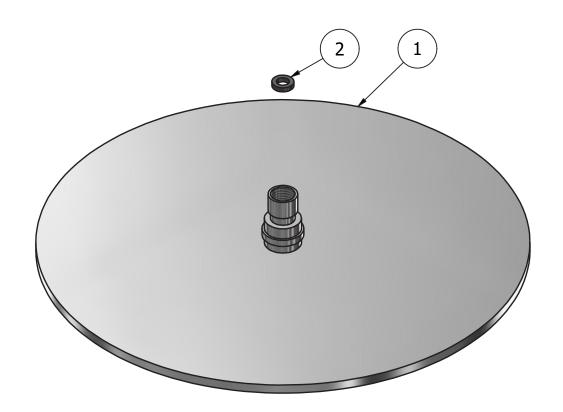

Production

Material

Main body is a single hot stamped pieces.

BRASS

According to CuZn39Pb3 (CW614N)

Max lead content: 2.5%

| Parts list |           |                                  |     |
|------------|-----------|----------------------------------|-----|
| ELEM.      | CODE      | DESCRIPTION                      | QTÀ |
| 1          | AQ0013341 | Round Ø400 Mon Amour shower head | 1   |
| 2          | AQ0014583 | Rubber packing G1/2" H4          | 1   |