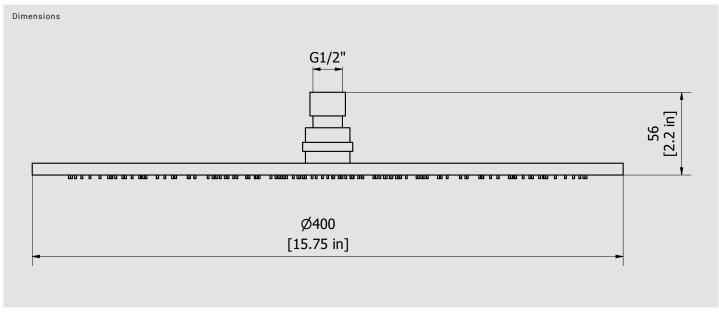

### Round showerhead Ø400 mm

**Box Dimensions** Weight 3.3 kg 556x565x99 mm Finishes ● CC CHROME SS BRUSHED NICKEL PL PLATINUM NP NATURAL BRASS MATT BLACK CF BLACK CHROME CS BRUSHED BLACK CHROME RS ROSE GOLD SR BRUSHED ROSE GOLD IS BRUSHED PALE GOLD OO GOLD OS BRUSHED GOLD RR
ANTIQUE
COPPER BB ANTIQUE BRONZE MB MODERN BRONZE