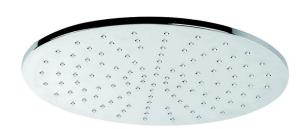

### Round showerhead Ø400 mm

**Box Dimensions** Weight 3.3 kg 556x565x99 mm Finishes ● CC CHROME SS BRUSHED NICKEL PL PLATINUM NP NATURAL BRASS MATT BLACK CF BLACK CHROME CS BRUSHED BLACK CHROME RS ROSE GOLD SR BRUSHED ROSE GOLD IS BRUSHED PALE GOLD OO GOLD OS BRUSHED GOLD RR
ANTIQUE
COPPER BB ANTIQUE BRONZE MB MODERN BRONZE