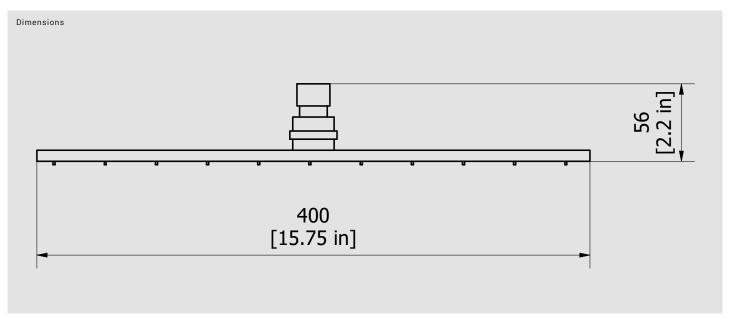

## Square showerhead 400x400 mm

**Box Dimensions** Weight 556x565x99 mm 3.3 kg Finishes ● CC CHROME SS BRUSHED NICKEL PL PLATINUM NP MATT BLACK NATURAL BRASS BRUSHED BLACK CHROME CF BLACK CHROME ROSE GOLD SR BRUSHED ROSE GOLD IS BRUSHED PALE GOLD OO GOLD OS BRUSHED GOLD RR
ANTIQUE
COPPER BB ANTIQUE BRONZE MB MODERN BRONZE