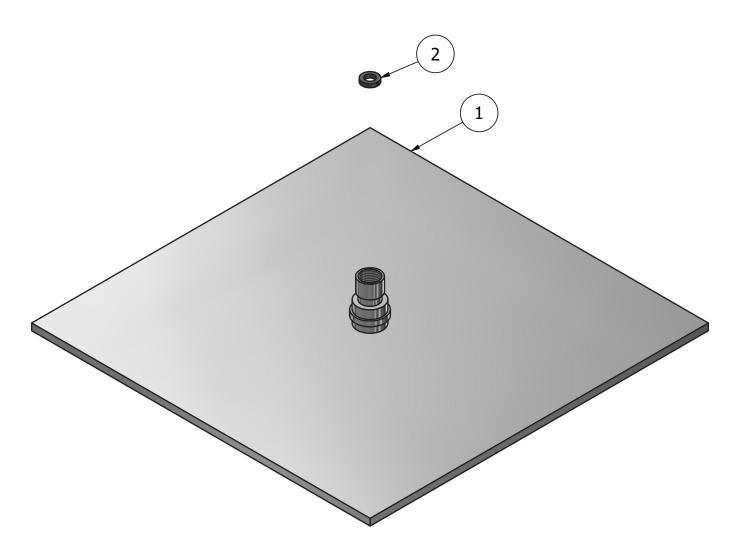

Production

Material

Main body is a single hot stamped pieces.

BRASS

According to CuZn39Pb3 (CW614N)

Max lead content: 2.5%

| ELENCO PARTI |           |                         |     |
|--------------|-----------|-------------------------|-----|
| ELEM.        | CODICE    | DESCRIZIONE             | QTÀ |
| 1            | AQ0013342 | Soffione quadro 400x400 | 1   |
| 2            | AQ0014583 | Guarnizione G1/2" H4    | 1   |