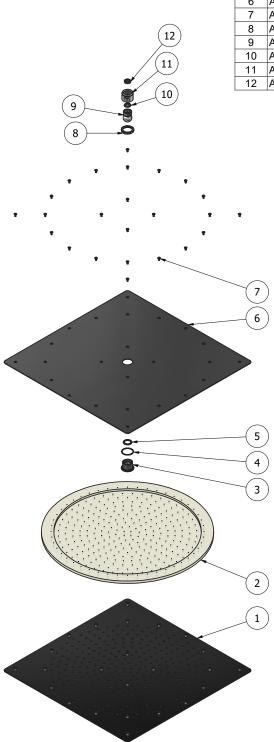

# Article MA051

Description

Square showerhead 500x500 mm

**P.IVA** 01785230986 capitale sociale €420.000,00 i.v. www.weareib.it

I

| Parts list |                                                                                                                                            |                                                                                                                                                                                                                                                                                                                                                                   |                                                                                                                                                                                                                                                                                                                                                                                                                                                      |
|------------|--------------------------------------------------------------------------------------------------------------------------------------------|-------------------------------------------------------------------------------------------------------------------------------------------------------------------------------------------------------------------------------------------------------------------------------------------------------------------------------------------------------------------|------------------------------------------------------------------------------------------------------------------------------------------------------------------------------------------------------------------------------------------------------------------------------------------------------------------------------------------------------------------------------------------------------------------------------------------------------|
| CODE       | DESCRIPTION                                                                                                                                | FIN                                                                                                                                                                                                                                                                                                                                                               | QTÀ                                                                                                                                                                                                                                                                                                                                                                                                                                                  |
| AQ0013205  | Square showerhead 490x490x2 under                                                                                                          | F                                                                                                                                                                                                                                                                                                                                                                 | 1                                                                                                                                                                                                                                                                                                                                                                                                                                                    |
| AQ0013208  | Silicone shower head                                                                                                                       | -                                                                                                                                                                                                                                                                                                                                                                 | 1                                                                                                                                                                                                                                                                                                                                                                                                                                                    |
| AN0011420  | Attack W28x19 H18.4                                                                                                                        | N                                                                                                                                                                                                                                                                                                                                                                 | 1                                                                                                                                                                                                                                                                                                                                                                                                                                                    |
| AQ0008025  | OR 29.87x1.78 NBR 70 SH                                                                                                                    | -                                                                                                                                                                                                                                                                                                                                                                 | 1                                                                                                                                                                                                                                                                                                                                                                                                                                                    |
| AQ0013226  | OR 18x3 NBR 70 SH                                                                                                                          | -                                                                                                                                                                                                                                                                                                                                                                 | 1                                                                                                                                                                                                                                                                                                                                                                                                                                                    |
| AQ0013204  | Square showerhead 490x490x1.5                                                                                                              | F                                                                                                                                                                                                                                                                                                                                                                 | 1                                                                                                                                                                                                                                                                                                                                                                                                                                                    |
| AQ0013227  | St.Steel screw M4x8 TSE                                                                                                                    | -                                                                                                                                                                                                                                                                                                                                                                 | 24                                                                                                                                                                                                                                                                                                                                                                                                                                                   |
| AC0011419  | Fixing ring 28x19 H5                                                                                                                       | F                                                                                                                                                                                                                                                                                                                                                                 | 1                                                                                                                                                                                                                                                                                                                                                                                                                                                    |
| AQ0013224  | Sphere Ø25 H31.9 G1/2"                                                                                                                     | F                                                                                                                                                                                                                                                                                                                                                                 | 1                                                                                                                                                                                                                                                                                                                                                                                                                                                    |
| AQ0003080  | Rubber G1/2"                                                                                                                               | -                                                                                                                                                                                                                                                                                                                                                                 | 1                                                                                                                                                                                                                                                                                                                                                                                                                                                    |
| AQ0013223  | Cap Ø31.8 H22.5 22x19                                                                                                                      | F                                                                                                                                                                                                                                                                                                                                                                 | 1                                                                                                                                                                                                                                                                                                                                                                                                                                                    |
| AQ0014583  | Rubber packing G1/2" H4                                                                                                                    | -                                                                                                                                                                                                                                                                                                                                                                 | 1                                                                                                                                                                                                                                                                                                                                                                                                                                                    |
|            | AQ0013205<br>AQ0013208<br>AN0011420<br>AQ008025<br>AQ0013226<br>AQ0013204<br>AQ0013227<br>AC0011419<br>AQ0013224<br>AQ0003080<br>AQ0013223 | CODEDESCRIPTIONAQ0013205Square showerhead 490x490x2 underAQ0013208Silicone shower headAN0011420Attack W28x19 H18.4AQ0008025OR 29.87x1.78 NBR 70 SHAQ0013204OR 18x3 NBR 70 SHAQ0013204Square showerhead 490x490x1.5AQ0013227St.Steel screw M4x8 TSEAC0011419Fixing ring 28x19 H5AQ0013224Sphere Ø25 H31.9 G1/2"AQ0003080Rubber G1/2"AQ0013223Cap Ø31.8 H22.5 22x19 | CODE DESCRIPTION FIN   AQ0013205 Square showerhead 490x490x2 under F   AQ0013208 Silicone shower head -   AN0011420 Attack W28x19 H18.4 N   AQ0008025 OR 29.87x1.78 NBR 70 SH -   AQ0013204 Square showerhead 490x490x1.5 F   AQ0013204 Square showerhead 490x490x1.5 F   AQ0013227 St.Steel screw M4x8 TSE -   AC0011419 Fixing ring 28x19 H5 F   AQ0013224 Sphere Ø25 H31.9 G1/2" F   AQ0003080 Rubber G1/2" -   AQ0013223 Cap Ø31.8 H22.5 22x19 F |