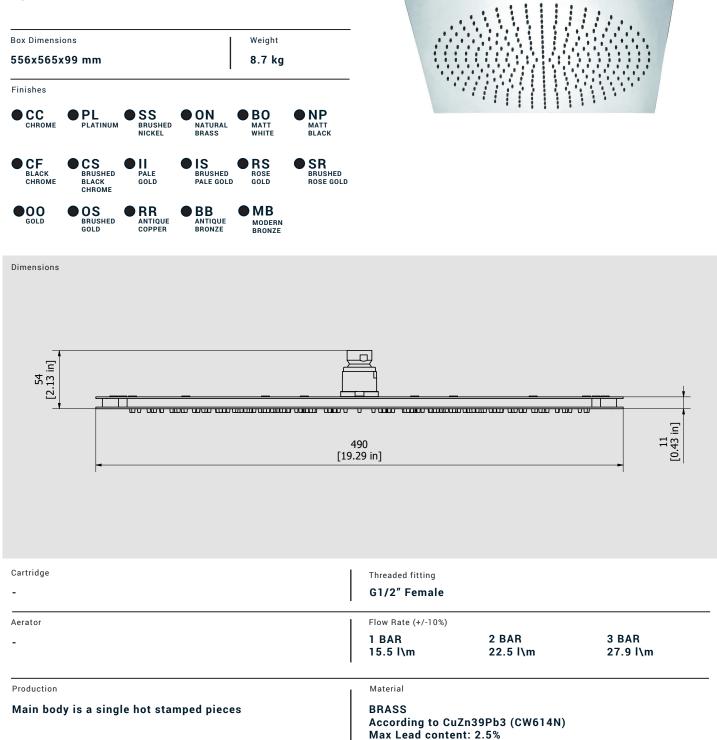

# Article MA051

Description

Square showerhead 500x500 mm

**P.IVA** 01785230986 capitale sociale €420.000,00 i.v. www.weareib.it

I

| Parts list |                                                                                                                                            |                                                                                                                                                                                                                                                                                                                                                                   |                                                                                                                                                                                                                                                                                                                                                                                                                                                      |
|------------|--------------------------------------------------------------------------------------------------------------------------------------------|-------------------------------------------------------------------------------------------------------------------------------------------------------------------------------------------------------------------------------------------------------------------------------------------------------------------------------------------------------------------|------------------------------------------------------------------------------------------------------------------------------------------------------------------------------------------------------------------------------------------------------------------------------------------------------------------------------------------------------------------------------------------------------------------------------------------------------|
| CODE       | DESCRIPTION                                                                                                                                | FIN                                                                                                                                                                                                                                                                                                                                                               | QTÀ                                                                                                                                                                                                                                                                                                                                                                                                                                                  |
| AQ0013205  | Square showerhead 490x490x2 under                                                                                                          | F                                                                                                                                                                                                                                                                                                                                                                 | 1                                                                                                                                                                                                                                                                                                                                                                                                                                                    |
| AQ0013208  | Silicone shower head                                                                                                                       | -                                                                                                                                                                                                                                                                                                                                                                 | 1                                                                                                                                                                                                                                                                                                                                                                                                                                                    |
| AN0011420  | Attack W28x19 H18.4                                                                                                                        | N                                                                                                                                                                                                                                                                                                                                                                 | 1                                                                                                                                                                                                                                                                                                                                                                                                                                                    |
| AQ0008025  | OR 29.87x1.78 NBR 70 SH                                                                                                                    | -                                                                                                                                                                                                                                                                                                                                                                 | 1                                                                                                                                                                                                                                                                                                                                                                                                                                                    |
| AQ0013226  | OR 18x3 NBR 70 SH                                                                                                                          | -                                                                                                                                                                                                                                                                                                                                                                 | 1                                                                                                                                                                                                                                                                                                                                                                                                                                                    |
| AQ0013204  | Square showerhead 490x490x1.5                                                                                                              | F                                                                                                                                                                                                                                                                                                                                                                 | 1                                                                                                                                                                                                                                                                                                                                                                                                                                                    |
| AQ0013227  | St.Steel screw M4x8 TSE                                                                                                                    | -                                                                                                                                                                                                                                                                                                                                                                 | 24                                                                                                                                                                                                                                                                                                                                                                                                                                                   |
| AC0011419  | Fixing ring 28x19 H5                                                                                                                       | F                                                                                                                                                                                                                                                                                                                                                                 | 1                                                                                                                                                                                                                                                                                                                                                                                                                                                    |
| AQ0013224  | Sphere Ø25 H31.9 G1/2"                                                                                                                     | F                                                                                                                                                                                                                                                                                                                                                                 | 1                                                                                                                                                                                                                                                                                                                                                                                                                                                    |
| AQ0003080  | Rubber G1/2"                                                                                                                               | -                                                                                                                                                                                                                                                                                                                                                                 | 1                                                                                                                                                                                                                                                                                                                                                                                                                                                    |
| AQ0013223  | Cap Ø31.8 H22.5 22x19                                                                                                                      | F                                                                                                                                                                                                                                                                                                                                                                 | 1                                                                                                                                                                                                                                                                                                                                                                                                                                                    |
| AQ0014583  | Rubber packing G1/2" H4                                                                                                                    | -                                                                                                                                                                                                                                                                                                                                                                 | 1                                                                                                                                                                                                                                                                                                                                                                                                                                                    |
|            | AQ0013205<br>AQ0013208<br>AN0011420<br>AQ008025<br>AQ0013226<br>AQ0013204<br>AQ0013227<br>AC0011419<br>AQ0013224<br>AQ0003080<br>AQ0013223 | CODEDESCRIPTIONAQ0013205Square showerhead 490x490x2 underAQ0013208Silicone shower headAN0011420Attack W28x19 H18.4AQ0008025OR 29.87x1.78 NBR 70 SHAQ0013204OR 18x3 NBR 70 SHAQ0013204Square showerhead 490x490x1.5AQ0013227St.Steel screw M4x8 TSEAC0011419Fixing ring 28x19 H5AQ0013224Sphere Ø25 H31.9 G1/2"AQ0003080Rubber G1/2"AQ0013223Cap Ø31.8 H22.5 22x19 | CODE DESCRIPTION FIN   AQ0013205 Square showerhead 490x490x2 under F   AQ0013208 Silicone shower head -   AN0011420 Attack W28x19 H18.4 N   AQ0008025 OR 29.87x1.78 NBR 70 SH -   AQ0013204 Square showerhead 490x490x1.5 F   AQ0013204 Square showerhead 490x490x1.5 F   AQ0013227 St.Steel screw M4x8 TSE -   AC0011419 Fixing ring 28x19 H5 F   AQ0013224 Sphere Ø25 H31.9 G1/2" F   AQ0003080 Rubber G1/2" -   AQ0013223 Cap Ø31.8 H22.5 22x19 F |