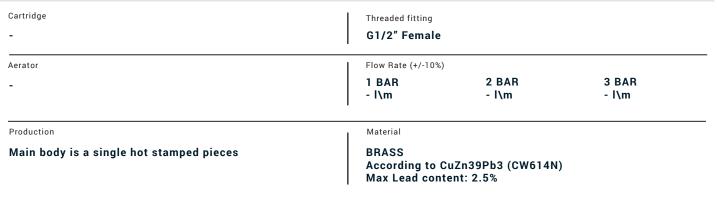

## Article MA060

Description

Shower arm with integrated shower aerator.

**P.IVA** 01785230986 capitale sociale €420.000,00 i.v. www.weareib.it

| Elenco parti |           |                                        |    |
|--------------|-----------|----------------------------------------|----|
| EL           | CODICE    | NUMERO DI MAGAZZINO                    | QT |
| 1            | AC0012377 | Spout-out Ø26 L195                     | 1  |
| 2            | AQ0015925 | Aeratore Ø26 H17 M24x1 (40.7A55.00001) | 1  |
| 3            | AQ0014708 | Rosette Ø60 H12                        | 1  |