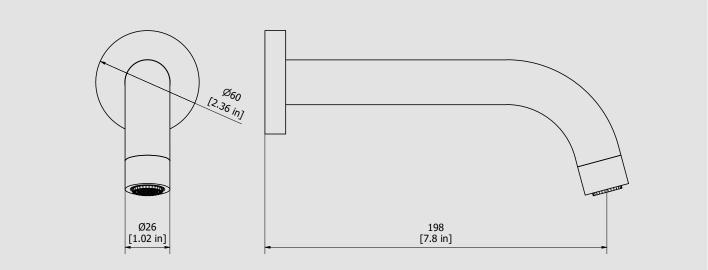

## Article MA060

Description

Shower arm with integrated shower aerator.

**P.IVA** 01785230986 capitale sociale €420.000,00 i.v. www.weareib.it

| Elenco parti |           |                                        |    |
|--------------|-----------|----------------------------------------|----|
| EL           | CODICE    | NUMERO DI MAGAZZINO                    | QT |
| 1            | AC0012377 | Spout-out Ø26 L195                     | 1  |
| 2            | AQ0015925 | Aeratore Ø26 H17 M24x1 (40.7A55.00001) | 1  |
| 3            | AQ0014708 | Rosette Ø60 H12                        | 1  |