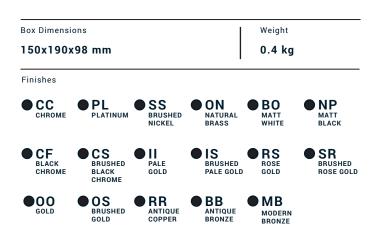

Collection

MONAMOUR

## Article MA060

Description

Shower arm with integrated shower aerator.









**P.IVA** 01785230986 capitale sociale €420.000,00 i.v. www.weareib.it





| Elenco parti |           |                                        |    |
|--------------|-----------|----------------------------------------|----|
| EL           | CODICE    | NUMERO DI MAGAZZINO                    | QT |
| 1            | AC0012377 | Spout-out Ø26 L195                     | 1  |
| 2            | AQ0015925 | Aeratore Ø26 H17 M24x1 (40.7A55.00001) | 1  |
| 3            | AQ0014708 | Rosette Ø60 H12                        | 1  |





**IB RUBINETTERIE** s.p.a via dei Pianotti 3/5 25068 Sarezzo (BS) - Italy - **T.** +39 030 802101 **F.** +39 030 803097 info@weareib.it **P.IVA** 01785230986 capitale sociale €420.000,00 i.v. www.weareib.it

🖸 f 🖓



## WARRANTY

All IB Rubinetterie SpA product