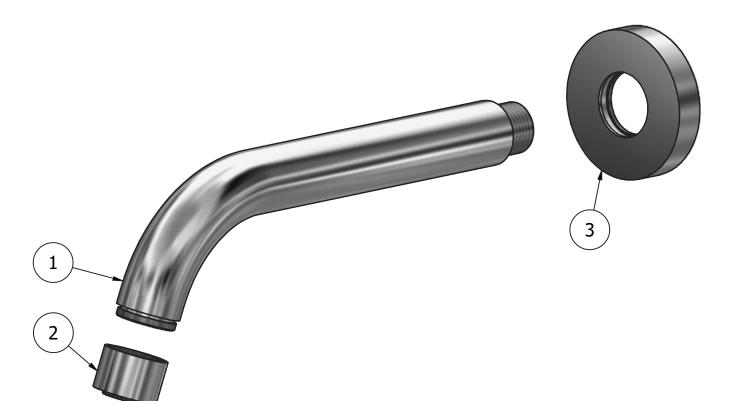

## Article MA060

Description

Shower arm with integrated shower aerator.

**P.IVA** 01785230986 capitale sociale €420.000,00 i.v. www.weareib.it

| Elenco parti |           |                                        |    |
|--------------|-----------|----------------------------------------|----|
| EL           | CODICE    | NUMERO DI MAGAZZINO                    | QT |
| 1            | AC0012377 | Spout-out Ø26 L195                     | 1  |
| 2            | AQ0015925 | Aeratore Ø26 H17 M24x1 (40.7A55.00001) | 1  |
| 3            | AQ0014708 | Rosette Ø60 H12                        | 1  |