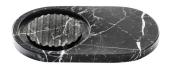

# MR031\_2

Description

Soap holder black Marquina

**Box Dimensions** Weight 340 x 180 x 70 mm 1.1 kg Finishes OCF OCC 000  $\bigcirc$  BB OSS OCS BRUSHED BLACK CHROME BLACK CHROME ANTIQUE BRONZE BRUSHED NICKEL CHROME  $\circ$  os OIS  $\bigcirc$  BO ONP OII ORR BRUSHED PALE GOLD BRUSHED GOLD ANTIQUE COPPER ORS OPL OON OSR BRUSHED ROSE GOLD ROSE GOLD NATURAL BRASS PLATINUM