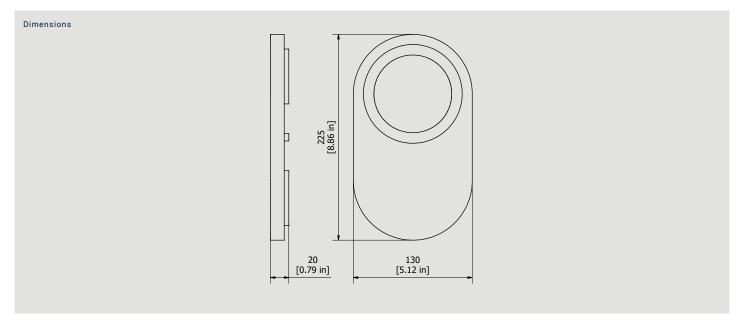

# MR031\_2

Description

Soap holder black Marquina

**Box Dimensions** Weight 340 x 180 x 70 mm 1.1 kg Finishes OCF OCC 000  $\bigcirc$  BB OSS OCS BRUSHED BLACK CHROME BLACK CHROME ANTIQUE BRONZE BRUSHED NICKEL CHROME  $\circ$  os OIS  $\bigcirc$  BO ONP OII ORR BRUSHED PALE GOLD BRUSHED GOLD ANTIQUE COPPER ORS OPL OON OSR BRUSHED ROSE GOLD ROSE GOLD NATURAL BRASS PLATINUM