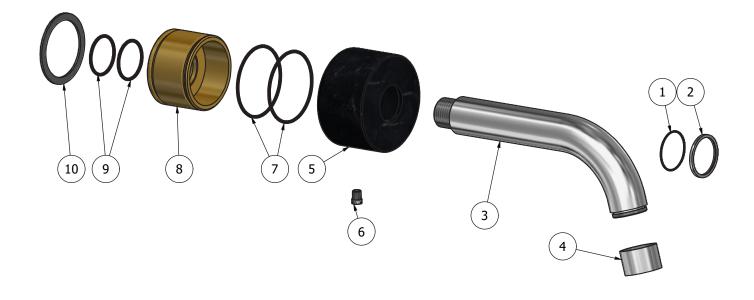

Material

**BRASS** 

According to CuZn39Pb3 (CB614N)

Max Lead content: 2.5%

| ELENCO PARTI |           |                                                   |     |     |
|--------------|-----------|---------------------------------------------------|-----|-----|
| ELEM.        | CODICE    | DESCRIZIONE                                       | FIN | QTÀ |
| 1            | AQ0015103 | OR 26x1 NBR 70 SH                                 | -   | 1   |
| 2            | AC0012591 | Anello Ø30 Ø26.9 H2                               | F   | 1   |
| 3            | AC0012558 | Bocca Ø26 L145                                    | F   | 1   |
| 4            | AQ0015036 | Aeratore Ø26 H17 M24x1 rompigetto (40.9100.33301) | F   | 1   |
| 5            | AQ0014950 | Copertura marmo Ø68 H40 nero marquinia            | -   | 1   |
| 6            | AQ0015558 | Vite Ø7.1 M6 H9 grigio scuro                      | -   | 1   |
| 7            | AQ0001450 | OR 47.37x1.78 NBR 70 SH                           | -   | 2   |
| 8            | AS0012527 | Anello bocca Ø52.4 H34 Ø26.5                      | G   | 1   |
| 9            | AQ0006586 | OR 25.12x1.78 NBR 70 SH                           | -   | 2   |
| 10           | AQ0009591 | Guarnizione Ø40 Ø49.5 H1.5                        | -   | 1   |