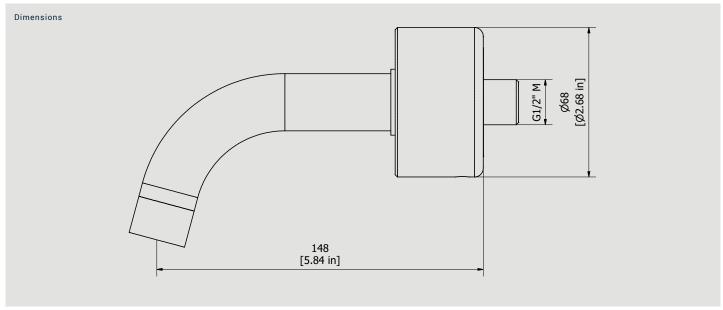

## Wall mounted spout

 Cartridge
 Treaded fitting

 Treaded fitting G1/2" male

 Aerator
 Flow Rate (+/-10%)

 M24x1
 1 BAR 2 BAR 3 BAR 6.5 I\min 8 I\min 8 I\min

Production

Main body is a machined from a solid pieces