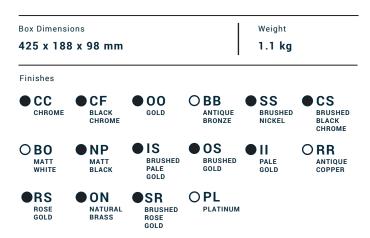

Collection

## **MARMO**

Article

# MR327\_2

Description

## Wall mounted spout







 Cartridge
 Treaded fitting

 Treaded fitting G1/2" male

 Aerator
 Flow Rate (+/-10%)

 M24x1
 1 BAR 2 BAR 3 BAR 6.5 I\min 8 I\min 8 I\min

Production

Main body is a machined from a solid pieces

Material

**BRASS** 

According to CuZn39Pb3 (CB614N)

Max Lead content: 2.5%





| ELENCO PARTI |           |                                                   |     |     |
|--------------|-----------|---------------------------------------------------|-----|-----|
| ELEM.        | CODICE    | DESCRIZIONE                                       | FIN | QTÀ |
| 1            | AQ0015103 | OR 26x1 NBR 70 SH                                 | -   | 1   |
| 2            | AC0012591 | Anello Ø30 Ø26.9 H2                               | F   | 1   |
| 3            | AC0012558 | Bocca Ø26 L145