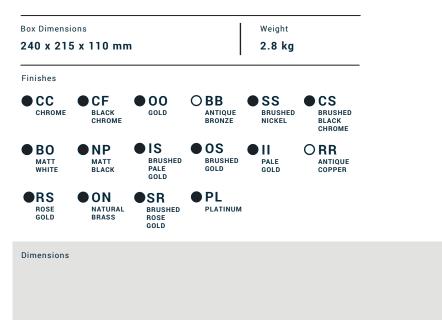

# MR400\_1

Description

Two holes wall mounted shower

40

| Cartridge<br>G1/2" ceramic headworks | Treaded fitting<br>Treaded fitting | Treaded fitting Treaded fitting G1/2" female                           |                     |  |
|--------------------------------------|------------------------------------|------------------------------------------------------------------------|---------------------|--|
| Aerator                              | Flow Rate (+/-10%)                 |                                                                        |                     |  |
|                                      | 1 BAR<br>28 l\min                  | 2 BAR<br>40 l∖min                                                      | 3 BAR<br>49.3 l\min |  |
| Production                           | Material                           |                                                                        |                     |  |
| Main body is a single casted pieces  |                                    | BRASS<br>According to CuZn35PbAI-B (CB752S)<br>Max Lead content: 1.36% |                     |  |