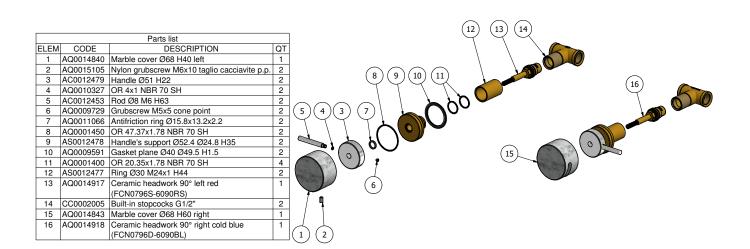

|                                                                        |                     |  |
|                                      | 1 BAR<br>28 l\min                  | 2 BAR<br>40 l∖min                                                      | 3 BAR<br>49.3 l\min |  |
| Production                           | Material                           |                                                                        |                     |  |
| Main body is a single casted pieces  |                                    | BRASS<br>According to CuZn35PbAI-B (CB752S)<br>Max Lead content: 1.36% |                     |  |

#### IB RUBINETTERIE s.p.a via dei Pianotti 3/5 25068 Sarezzo (BS) - Italy -

**P.IVA** 01785230986 capitale sociale €420.000,00 i.v. www.weareib.it









**P.IVA** 01785230986 capitale sociale €420.000,00 i.v. www.weareib.it



### WARRANTY

All IB Rubinetterie SpA products are warrented for 10 years from the date of purchase, for the following cases:

- Defects of casting, porosity and chrome plating.
- Operating defects caused by incorrect fabrication.

The warranty provides for repair or replacement of products with fabrication defects recognized by our technical office. There is no other type of compensation anche the merchandise must be returned FOB our werehouse. The warranty only cover surface defects (scartches, dings, etc.) on fitting that have not been installed and used, returned in its original packaging with all components. O-ring, gasket seals and components subject to wear proportional to use are warranted for 2 years.

#